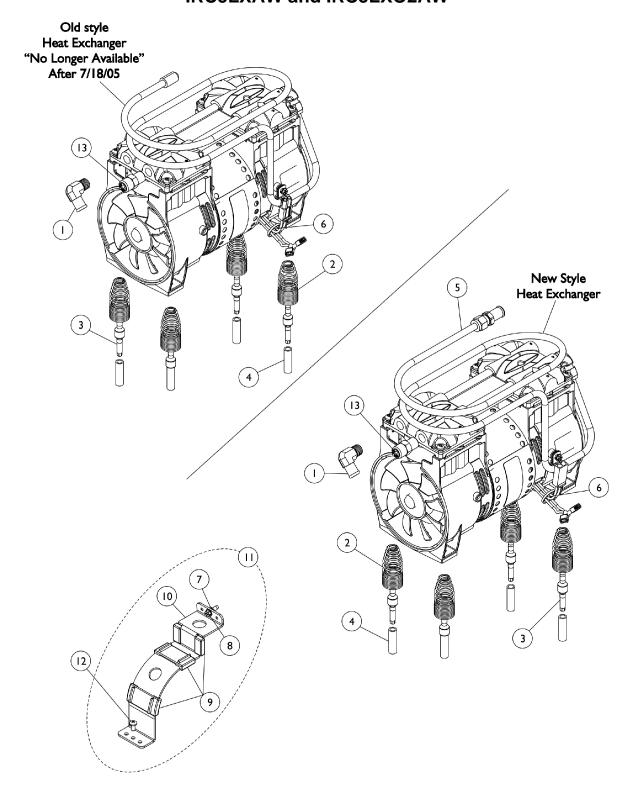

## Compressor IRC5LXAW and IRC5LXO2AW

## Compressor IRC5LXAW and IRC5LXO2AW

| Item   |      |             |                                                                                        | Quantity Per |          |
|--------|------|-------------|----------------------------------------------------------------------------------------|--------------|----------|
| Number | Note | Part Number | Description                                                                            | Package      | Assembly |
| 1      |      | 1108819     | Fitting, Elbow (1/2" Beaded Hose x 1/4" NPT)                                           | 1            | 1        |
| 2      |      | 1105504-NLA | NLA - Spring, Compressor Mount                                                         | 1            | 4        |
| 2      |      | 1150581     | Spring, Compressor Mount                                                               | 1            | 4        |
| 3      |      | 1106446-NLA | NLA - Pin, Spring Retainer                                                             | 1            | 4        |
| 3      |      | 1150580     | Pin, Spring Retainer                                                                   | 1            | 4        |
| 4      |      | 1107411     | Glide, Pin                                                                             | 1            | 4        |
| 5      | E    | 1119590     | Heat Exchanger Assembly                                                                | 1            | 1        |
| 6      |      | 1070050     | Tie Wrap (3-29/32" L)                                                                  | 1            | 1        |
| 7      |      | 1108740     | Retainer, Push (1/4")                                                                  | 1            | 1        |
| 8      | D    | 1085696-NLA | NLA - Screw, Phillips Truss Head (1/4-20 x 1/2")                                       | 1            | 1        |
| 8      |      | 1128406-NLA | NLA - Screw, Phillips Hex Washer Head w/ Patch (1/4-20 x 3/4")                         | 1            | 1        |
| 9      |      | 1108824     | Bumper, Bracket                                                                        | 1            | 3        |
| 10     |      | 1107406-NLA | NLA - Bracket, Restraint (Thomas)                                                      | 1            | 1        |
| 11     | В    | 1108092     | Kit, Compressor Restraint Bracket (Thomas)                                             | 1            | 1        |
| 12     |      | 1085696     | NLA - Screw, Phillips Truss Head (1/4-20 x 1/2")                                       | 1            | 1        |
| 13     |      | 1085697     | Relief Valve w/ Patch Lock, 35 PSIG                                                    | 1            | 1        |
|        |      | 1121273-NLA | NLA - Fitting, Elbow (5/16 Tube x 1/4" NPT)                                            | 1            | 1        |
|        | A,C  | 1110825-NLA | NLA - Compressor with Mounting Hardware                                                | 1            | 1        |
|        | F,G  | 1154510     | Kit, Compressor Rebuild w/ Trigon Seals & Instruction Sheet - IRC5LX/IRC5LXO2 (Thomas) | 1            | 1        |
|        |      |             | Compressor Rebuild Kit w/ Trigon Seals - IRC5LX/IRC5LXO2 (Thomas)                      | 1            | 1        |
|        |      |             | Instruction Sheet, Thomas Rebuild 2660-2650                                            | 1            | 1        |
|        |      | 1157138     | Kit, Compressor Complete Assembly - Thomas                                             | 1            | 1        |
|        |      |             | Compressor with Mounting Hardware - Thomas                                             | 1            | 1        |
|        |      |             | WARR RPLMT - Compressor Assembly - Thomas (5LX Plat.)                                  | 1            | 1        |
|        |      |             | Kit, Compressor Restraint Bracket (Thomas)                                             | 1            | 1        |
|        |      |             | NLA - Capacitor, 15 MFD                                                                | 1            | 1        |
|        |      |             | Tie Wrap (8" L)                                                                        | 2            | 1        |

NOTE: A - Includes Compressor and items 1-5.

- B Includes items 7-10.
- C To be used with IRC5LXAW and IRC5LXO2AW.
- D Item no longer available, refer to Part #1128406 for replacement.
- E When replacing the Heat Exchanger you must also replace the PVC Elbow, see category titled "Sound Box Assembly" item #12 due to style change.
- F When replacing or servicing a compressor, the capacitor and (2) tie wraps must also be replaced, reference part #1068698 and #2001682.
- G Not Shown. Kit includes Retainer Plates and Trigon Seals to enable rebuilding of both Trigon and pre-Trigon configurations.