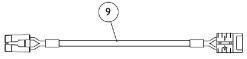

Battery Cable Harness

## Battery Harnesses After 10/7/03

## Battery Covers are no longer used on chairs After 10/7/03

| ltem   |                         |             |                                                     | Quantity Per |          |
|--------|-------------------------|-------------|-----------------------------------------------------|--------------|----------|
| Number | Note                    | Part Number | Description                                         | Package      | Assembly |
| 1      |                         | 1122247     | Harness, Battery w/ 75 AMP Fuse and Red Connector   | 1            | 1        |
| 2      |                         | 1122246-NLA | NLA - Harness, Battery - Front                      | 1            | 1        |
| 3      |