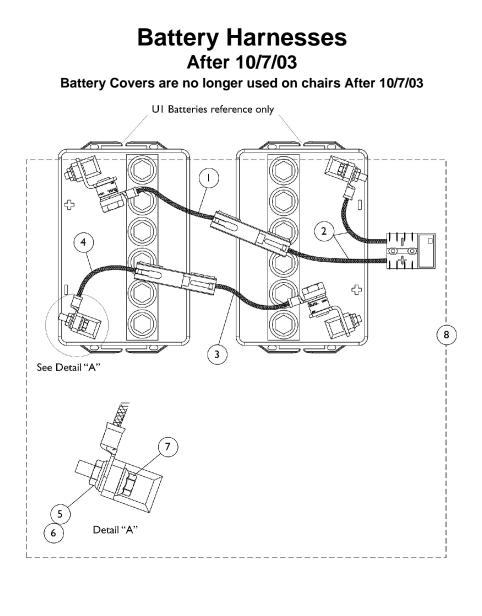

## Battery Harnesses After 10/7/03

## Battery Covers are no longer used on chairs After 10/7/03

| ltem   |                         |             |                                                     | Quantity Per |          |
|--------|-------------------------|-------------|-----------------------------------------------------|--------------|----------|
| Number | Note                    | Part Number | Description                                         | Package      | Assembly |
| 1      |                         | 1122247     | Harness, Battery w/ 75 AMP Fuse and Red Connector   | 1            | 1        |
| 2      |                         | 1122246-NLA | NLA - Harness, Battery - Front                      | 1            | 1        |
| 3      |                         | 1122245     | Harness, Battery w/ 75 AMP Fuse and Black Connector | 1            | 1        |
| 4      |                         | 1122244-NLA | NLA - Harness, Battery - Rear                       | 1            | 1        |
| 5      |                         | 16721X000   | Locknut (1/4-20)                                    | 1            | 4        |
| 6      |                         | 1062246     | Washer, Locking Tab                                 | 1            | 2        |
| 7      |                         | 1102337-NLA | NLA - Screw, Hex Flange Whiz Lock(1/4-20 x 5/8")    | 1            | 4        |
|        | А                       | 98007X005   | Tie Wrap (11-1/2" L)                                | 1            | 6        |
|        | А                       | 1118378-NLA | NLA - Instruction Sheet, Battery Harness            | 1            | 1        |
| 8      | В                       | 1122249-NLA | NLA - Harness, Battery w/ Terminal Hardware         | 1            | 1        |
| 9      |                         | 1116381     | Cable, Battery Extension, Black Connector           | 1            | 1        |
|        | - Not Sho<br>- Includes |             | Ties, Instruction Sheet.                            | 1            |          |

Battery Cable Harness