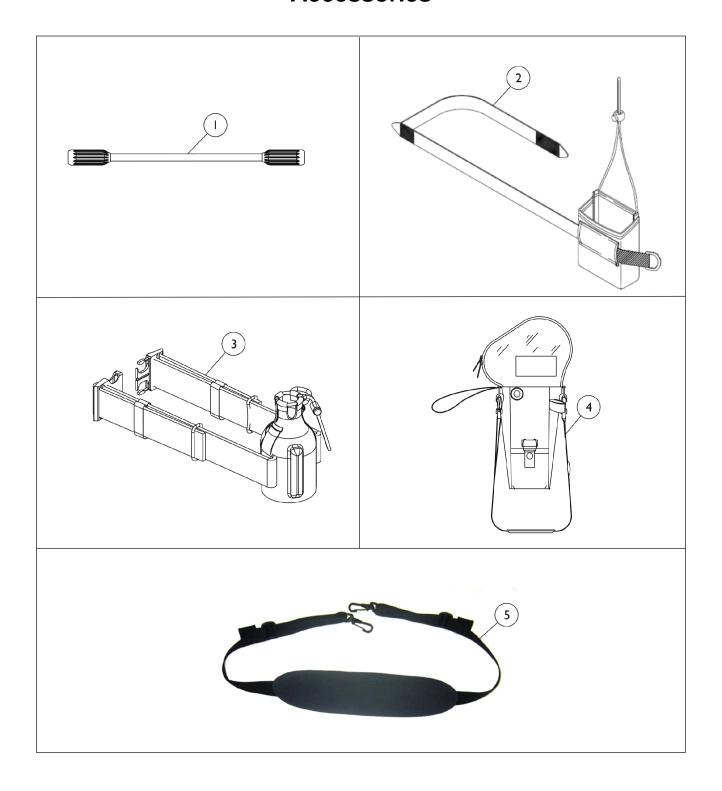

## Venture Demand Oxygen Delivery Device & Cylinder Accessories

| Item   |          |             |                                                  | Quantity Per |          |
|--------|----------|-------------|--------------------------------------------------|--------------|----------|
| Number | Note     | Part Number | Description                                      | Package      | Assembly |
| 1      |          | 2002246-NLA | NLA - Tubing (12" L)                             | 1            | 1        |
| 2      |          | 2002919-NLA | NLA - Pouch, Venture                             | 1            | 1 1      |
| 3      | Α        | 1147509     | Bag Assembly, M2 Cylinder                        | 1            | 1 1      |
| 4      | В        | 1093320     | Bag, Shoulder - M6/M9                            | 1            | 1 1      |
| 5      | С        | 1130794-NLA | NLA - Strap, Shoulder - ML6 and ML9 Shoulder Bag | 1            | 1 1      |
| 5      | <u> </u> | 1154103     | Strap, Shoulder Bag                              | 1            | 1        |

NOTE: A - Includes Bag and Strap.

B - Bag color has changed from Green to Black, as of 02/10/06.

C - No Longer Available. Replaced with 1154103.