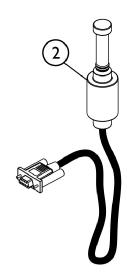

## **Tash and Therafin Accessories**

NOTE: Used with (MK5 display or MPJ joystick) with SNPM4 Sip-N-Puff/Digital interface

P5018 Wafer Board

P5020 Mini Joystick with Push

SHEP\_089A

## **Tash and Therafin Accessories**

NOTE: Used with (MK5 display or MPJ joystick) with SNPM4 Sip-N-Puff/Digital interface

| Item   |      |             |                                                                                                                                                                                                                                                    | Quantity Per |          |
|--------|------|-------------|----------------------------------------------------------------------------------------------------------------------------------------------------------------------------------------------------------------------------------------------------|--------------|----------|
| Number | Note | Part Number | Description                                                                                                                                                                                                                                        | Package      | Assembly |
| 1      |      | P5018-NLA   | NLA - Wafer Board (5018)                                                                                                                                                                                                                           | 1            | 1        |
| 2      |      | P5020-NLA   | NLA - Mini Joystick with Push (5020)                                                                                                                                                                                                               | 1            | 1 1      |
|        | Α    | 1142362     | Bib Assembly (PKG32669)                                                                                                                                                                                                                            | 1            | 1 1      |
|        | A,B  | 1140824     | Kit, Sip-N-Puff, 16" Fixed (PKG32666) Includes: (3) Air Tube Straws, (2) Saliva Traps, Tubing, Pivot Shaft/Flexible Metal Gooseneck Assembly, and Extruded Figure "8" Clamp to fit 7/8" Wheelchair Frame Tubing. Extruded Back Cane Adapter Clamp. | 1            | 1        |