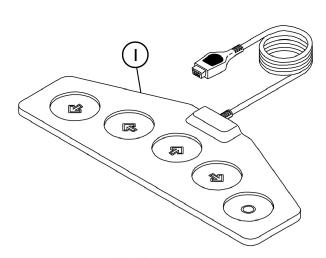

## **Tash and Therafin Accessories**

NOTE: Used with (MK5 display or MPJ joystick) with SNPM4 Sip-N-Puff/Digital interface

P5018 Wafer Board

P5020 Mini Joystick with Push

SHEP\_089A

## **Tash and Therafin Accessories**

NOTE: Used with (MK5 display or MPJ joystick) with SNPM4 Sip-N-Puff/Digital interface

| Item   |      |             |                                                                                                                                                                                                                                                    | Quantity Per |          |
|--------|------|-------------|----------------------------------------------------------------------------------------------------------------------------------------------------------------------------------------------------------------------------------------------------|--------------|----------|
| Number | Note | Part Number | Description                                                                                                                                                                                                                                        | Package      | Assembly |
| 1      |      | P5018-NLA   | NLA - Wafer Board (5018)                                                                                                                                                                                                                           | 1            | 1        |
| 2      |      | P5020-NLA   | NLA - Mini Joystick with Push (5020)                                                                                                                                                                                                               | 1            | 1 1      |
|        | Α    | 1142362     | Bib Assembly (PKG32669)                                                                                                                                                                                                                            | 1            | 1 1      |
|        | A,B  | 1140824     | Kit, Sip-N-Puff, 16" Fixed (PKG32666) Includes: (3) Air Tube Straws, (2) Saliva Traps, Tubing, Pivot Shaft/Flexible Metal Gooseneck Assembly, and Extruded Figure "8" Clamp to fit 7/8" Wheelchair Frame Tubing. Extruded Back Cane Adapter Clamp. | 1            | 1        |