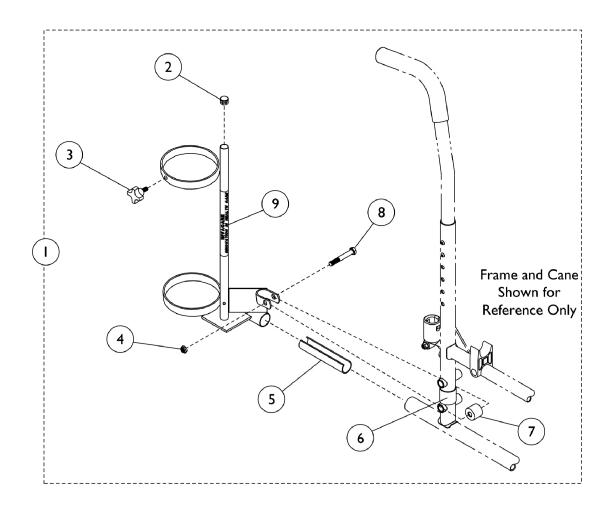

Oxygen Holder - 1497

NOTE: If your chair was built with a serial # starting with "03H" or "03I", please contact an Invacare Parts Specialist for replacement parts at 1-800-333-6900 Ext. 3722.

Oxygen Holder - 1497

NOTE: If your chair was built with a serial # starting with "03H" or "03I", please contact an Invacare Parts

Specialist for replacement parts at 1-800-333-6900 Ext. 3722.

| Item    |      |                         |                                          | Quantity Per |          |
|---------|------|-------------------------|------------------------------------------|--------------|----------|
| Number  | Note | Part Number             | Description                              | Package      | Assembly |
| 1       | Α    | 1070901                 | Holder, Oxygen                           | 1            | 1        |
| 2       |      | 1017672                 | Plug Button, Grey (1/2")                 | 1            | 1        |
| 3       |      | 1027683                 | Knob, Adjustment, Black                  | 1            | 1        |
| 3       |      | 1027684                 | Knob, Clamping, Black                    | 1            | 1        |
| 4       |      | 7930363-NLA             | NLA - Package, Locknut (5/16"-24)        | 25           | 1        |
| 5       |      | 1023560                 | Insert, Guide Tube, Black (3-3/4" Long)  | 1            | 1        |
| 6       |      | 1023618                 | Insert, Guide Tube, Black (1" Long)      | 1            | 1        |
| 7       |      | 1102577                 | Spacer, Black (5/16 x 11/16 x 15/16")    | 1            | 1        |
| 8       |      | 11239X000-NLA           | NLA - Screw, Hex Head (5/16-24 x 1-3/4") | 1            | 1        |
| 9       |      | 1070900-NLA             | NLA - Base, Oxygen Holder                | 1            | 1        |
|         | В    | 1095497                 | Decal, Invacare Logo (1.6)               | 1            | 1        |
|         | В    | 1027930                 | Instruction Sheet, Oxygen Holder         | 1            | 1        |
| NOTE: A |      | 1027930<br>s Items 2-9. | Instruction Sheet, Oxygen Holder         | 1            | 1        |

NOTE: A - Includes
B - Not Shown