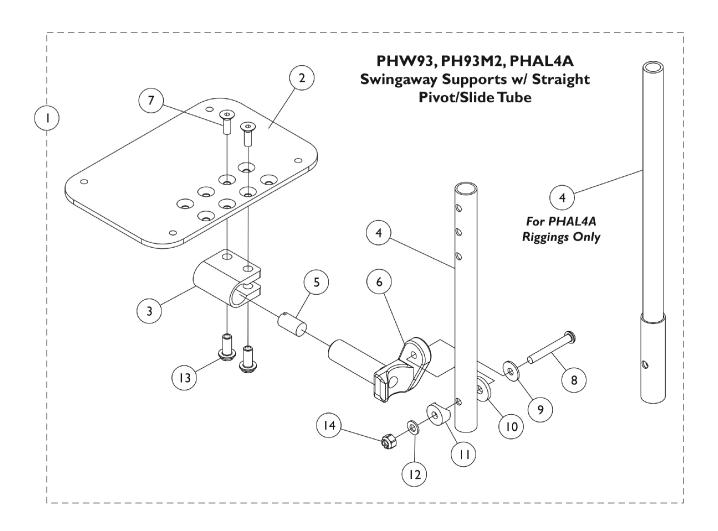

## Pivot/Slide Tube and Adjustable Angle Footplates AT5543 For the Following Front Riggings:

PHW93, PH93M2, PHAL4A

NOTE: Heel loops are not included. See Footrest and Legrest Accessories page.

| Item   |      |             |                                                                   | Quantity Per |          |
|--------|------|-------------|-------------------------------------------------------------------|--------------|----------|
| Number | Note | Part Number | Description                                                       | Package      | Assembly |
| 1      |      | See Chart   | Pivot/ Slide Tube with Adjustable Angle Footplate Assemblies      | 1            | 1        |
| 2      | D    | 1113572     | Footplate, Adjustable Angle, Medium, Black (4-1/4" W x 8" L)      | 1            | 1        |
| 2      | D    | 1113573     | Footplate, Adjustable Angle, Large, Black (5-1/4" W x 8" L)       | 1            | 1        |
| 2      | D    | 1113574     | Footplate, Adjustable Angle, Extra Large, Black (6-1/4" W x 8" L) | 1            | 1        |
| 3      |      | 1058517     | Clamp, Footplate                                                  | 1            | 1        |
| 4      | Α    | 1057855     | Tube, Pivot and Slide, Straight, Steel, Black (9-7/8" L)          | 1            | 1        |
| 4      | В    | 1120384-NLA | NLA - Tube, Pivot/Slide, Straight - Alum. (9-7/8" L)              | 1            | 1        |
| 4      | С    | 1091745-NLA | NLA - Tube, Pivot/Slide, Straight, Steel, Chrome (13-7/8" L)      | 1            | 1        |
| 5      |      | 1048816     | Screw, Nylon Adjustment (1/2-13 x 7/8")                           | 1            | 1        |
| 6      |      | 1052102     | Hinge, Footplate - Right                                          | 1            | 1        |
| 6      |      | 1052103     | Hinge, Footplate - Left                                           | 1            | 1        |
| 7      |      | 1029545     | Screw, Socket Flat Head (1/4-20 x 3/4")                           | 1            | 2        |
| 8      |      | 7930321-NLA | NLA Package, Screw, Socket Button Head (1/4-20 x 1-7/8")          | 25           | 1        |
| 9      |      | 1026900     | Washer (1/4 x 23/32 x 1/16")                                      | 1            | 1 1      |
| 10     |      | 7930313     | Package, Washer, Nylon (5/16 x 7/8 x 1/8")                        | 25           | 1        |
| 11     |      | 1025457     | Spacer, Coved (1/4 x 3/4 x 11/32")                                | 1            | 1        |
| 12     |      | 1026907     | Washer (1/4 x 1/2 x 1/16")                                        | 1            | 1        |
| 13     |      | 1082686     | Nut, Barrel, Hex Head (1/4-20 x 11/16")                           | 1            | 2        |
| 14     |      | 7930333     | Locknut (1/4-20)                                                  | 25           | 1        |

NOTE: A - For PHW93 footrest

B - For PH93M2 footrest

C - For PHAL4A legrest

D - This footplate was revised 9/2/2008 with rounder corners and accessory holes changed from 8 to 4. Recommended to replace footplate in pairs to match sides.