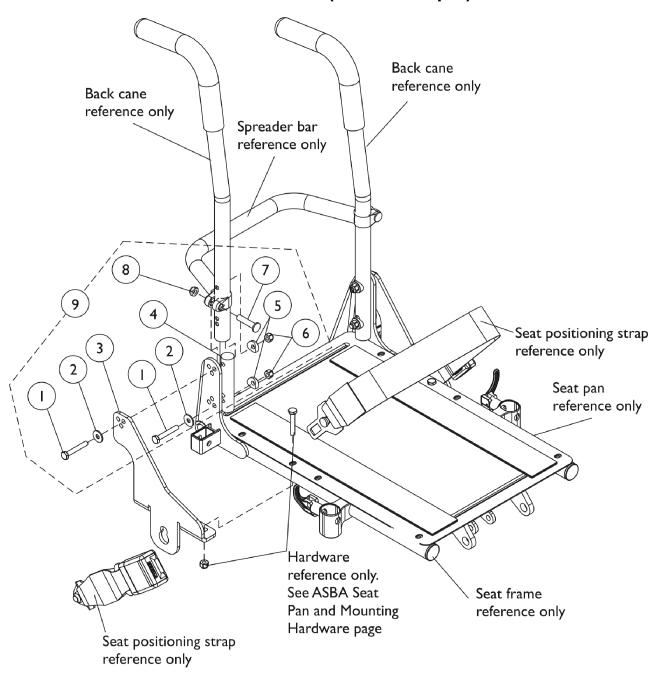

## Back Canes and Spreader Bar Mounting Hardware Before 10/27/04 (16" Seat Depth)

| Item   |      |             |                                                                                | Quantity Per |          |
|--------|------|-------------|--------------------------------------------------------------------------------|--------------|----------|
| Number | Note | Part Number | Description                                                                    | Package      | Assembly |
| 1      |      | 1037610     | Screw, Hex Head (1/4-20 x 1-5/8")                                              | 1            | 4        |
| 2      |      | 1026900     | Washer (1/4 x 23/32 x 1/16")                                                   | 1            | 4        |
| 3      |      | 1121899-NLA | NLA - Bracket, Back Cane Mounting, Black - Right (16" D)                       | 1            | 1        |
| 3      |      | 1121900-NLA | NLA - Bracket, Back Cane Mounting, Black - Left (16" D)                        | 1            | 1        |
| 4      | Α    | 1059388     | Insert, Non-Threaded Back Cane<br>(For Back Heights 20" and Lower)             | 1            | 2        |
| 4      | В    | 1070433-NLA | NLA - Insert, Non-Threaded Back Cane<br>(For Back Heights 21" and Higher)      | 1            | 2        |
| 5      |      | 1026099     | Spacer, Coved (1/4 x 11/16 x 1/2")                                             | 1            | 4        |
| 6      |      | 1025736     | Locknut (1/4-20)                                                               | 1            | 4        |
| 7      | С    | 1031026     | Screw w/ Lug (5/16-24 x 1-3/8")                                                | 1            | 2        |
| 8      | С    | 1025730     | Locknut (5/16-24)                                                              | 1            | 2        |
| 9      | D    | 1122282-NLA | NLA - Kit, Back Mounting Hardware (16" Seat Depth with 12-19" Back Heights)    | 2            | 1        |
| 9      | Е    | 1122283-NLA | NLA - Kit, Back Mounting Hardware (16" Seat Depth with a 20" Back Height)      | 2            | 1        |
| 9      | E    | 1122284-NLA | NLA - Kit, Back Mounting Hardware<br>(16" Seat Depth with 21-22" Back Heights) | 2            | 1        |

NOTE: A - For 12"-20" back heights

B - For 21"-22" back heights

C - Item 7 and 8 used for back heights 20"-22" only

D - Includes items 1-6

E - Includes items 1-8