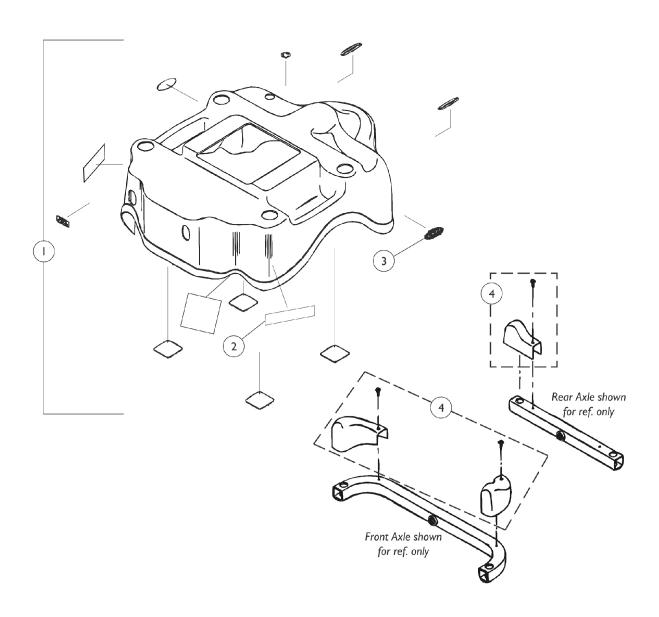

## **Shroud Covers**

| Item   |      |             |                                                                              | Quantity Per |          |
|--------|------|-------------|------------------------------------------------------------------------------|--------------|----------|
| Number | Note | Part Number | Description                                                                  | Package      | Assembly |
| 1      |      | 1099743-NLA | NLA - Shroud Cover Assembly with Decals, Red                                 | 1            | 1        |
| 1      |      | 1099745-NLA | NLA - Shroud Decal Assembly with Decals, Blue                                | 1            | 1        |
| 2      |      | 1099774-NLA | NLA - Decal, Model - Pronto M6                                               | 1            | 2        |
| 3      |      | 1095489     | Decal, Invacare 3-D Logo (2-1/2" L)                                          | 1            | 2        |
| 4      |      | 1099738-NLA | NLA - Kit, Shrouds w/ Screws, Front/Rear Axle Includes:                      | 4            | 4        |
|        |      |             | (1) Shroud Cover, Front Axle - Right                                         |              |          |
|        |      |             | (1) Shroud Cover, Front Axle - Left (2) Shroud Cover, Rear Axle - Right/Left |              |          |
|        |      |             | (4) Screw, Phillips Pan Head (M4 x 12)                                       |              |          |