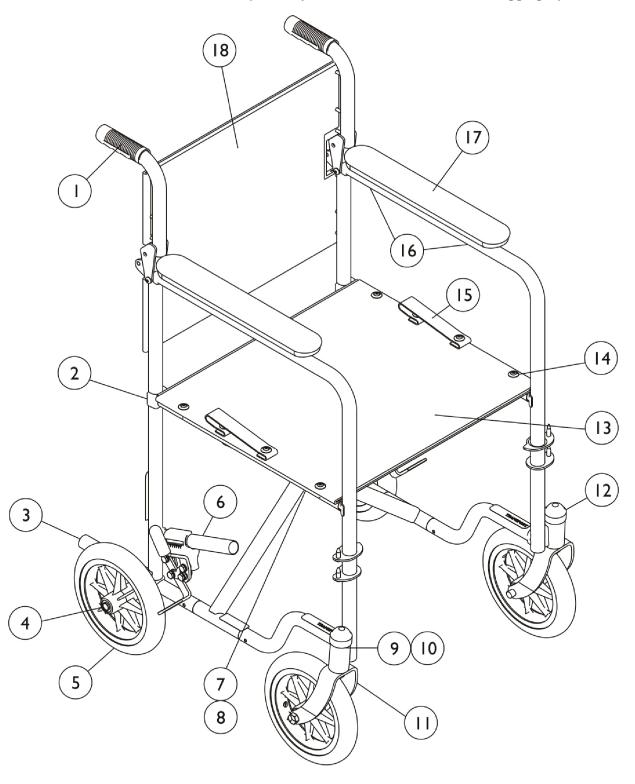

## Invacare Transport - TRAN Series (TRAN86 & TRAN06)

See Section Titled, "Invacare Transport Only" for T93H/T94H Series Front Rigging Options.

| Item   |      |                    |                                                                              | Quantity Per |          |
|--------|------|--------------------|------------------------------------------------------------------------------|--------------|----------|
| Number | Note | Part Number        | Description                                                                  | Package      | Assembly |
| 1      |      | 1021261            | Grip, Hand (6")                                                              | 1            | 2        |
| 2      |      | 1023617            | Guide, Seat, Rear, Black                                                     | 1            | 4        |
| 3      | Α    | 1016346            | Cap, End, Tube, Black (7/8")                                                 | 1            | 2        |
| 4      | В    | 57667P007          | Screw, Hex Head (7/16-20 x 3-1/4")                                           | 1            | 1        |
| 4      | В    | 1026101-NLA        | Spacer (7/16 x 5/8 x 3/16")                                                  | 1            | 1        |
| 4      | В    | 20225X000          | Locknut (7/16-20)                                                            | 1            | 1        |
| 5      | В    | 1144243            | Wheel Assembly, Composite Solid Rubber, Dark Grey (8 x 1-1/4")               | 1            | 4        |
|        |      |                    | Bearing, Flange                                                              | 1            | 2        |
|        |      |                    | Spacer                                                                       | 1            | 1        |
|        |      |                    | Tire and Wheel Assembly, Composite, Black (8")                               | 1            | 1        |
| 6      | I    | 1045861-NLA        | NLA - Wheel Lock Assembly, Adult, Push to Lock, Black - Right                | 1            | 1        |
| 6      | I    | 1045862-NLA        | NLA - Wheel Lock Assembly, Adult, Push to Lock, Black - Left                 | 1            | 1        |
| 6      |      | 1023493            | Wheel Lock Assembly, Push to Lock - Right                                    | 1            | 1 1      |
| 6      |      | 1023494            | Wheel Lock Assembly, Push / Lock - Left                                      | 1            | 1        |
| 7      |      | 40317X001          | Screw, Hex Head (5/16-24 x 2-3/4")                                           | 1            | 1 1      |
| 8      |      | 7930363-NLA        | NLA - Package, Locknut (5/16"-24)                                            | 25           | 1        |
| 9      |      | 7930302            | Locknut (1/2-20)                                                             | 25           | 1        |
| 10     |      | 7930317-NLA        | NLA - Washer, Nylon (5/8 x 15/16 x 3/32")                                    | 25           | 1        |
| 11     | С    | 1015789-NLA        | NLA - Fork and Stem Assembly, Black                                          | 1            | 2        |
| 12     |      | 1141761            | Package, Cap, End, Black, Head Tube                                          | 10           | 1        |
| 13     | D    | 1127533            | Kit, Nylon Seat Upholstery (18 x 16")                                        | 1            | 1        |
|        |      |                    | Upholstery, Seat, U240 (18" W x 16" D)                                       | 1            | 1        |
| 14     |      |                    | Screw, Phillips Oval Head w/ Washer (#10-16 x 7/8")                          | 1            | 12       |
| 13     | D    | 1127535            | Kit, Nylon Seat Upholstery (20 x 16")                                        | 1            | 1 1      |
|        |      |                    | Upholstery, Seat, U240 (20" W x 16" D)                                       | 1            | 1        |
| 14     |      |                    | Screw, Phillips Oval Head w/ Washer (#10-16 x 7/8")                          | 1            | 12       |
| 15     |      | 1111054-NLA        | NLA - Strap, Folding                                                         | 1            | 2        |
| 15     |      | 8881091731-NL<br>A | NLA - Strap, Carrying                                                        | 1            | 1        |
| 16     |      | 40183X002          | Screw, Phillips Pan Head (#10-32 x 1-1/8")                                   | 1            | 4        |
| 17     |      | 1090420-NLA        | NLA - Pad, Arm, Full, Vinyl, Black                                           | 1            | 2        |
| 18     |      | 1113694-NLA        | NLA - Back, Nylon (18" W)                                                    | 1            | 1 1      |
| 18     |      | 1113695-NLA        | NLA - Back, Nylon (20" W)                                                    | 1            | 1        |
|        | Е    | 1125095-NLA        | NLA - Manual, Invacare Transport, Lightweight Transport, Bariatric Transport | 1            | 1        |
|        | E    | 1048862            | Carton                                                                       | 1            | 1        |
|        | E,F  | 40131X041          | Insert, Top Carton                                                           | 1            | 1        |
|        | E,H  | 40131X039-NLA      | NLA - Insert, Carton                                                         | 1            | 2        |
|        | E,G  | 1061325-NLA        | NLA - Insert, Front Removable Arm                                            | 1            | 1 1      |

## See Section Titled, "Invacare Transport Only" for T93H/T94H Series Front Rigging Options.

- NOTE: A End cap with step is currently not available.
  B When replacing the front caster wheel, order items 4-5, and 11.
  - C When replacing front fork & stem order items 4 and 5.
  - D Seat upholstery consists of (8) screws and back upholstery consists of (12).
  - E Not Shown.
  - F Fold rear canes down, fold insert and place on top of chair with insert opening positioned over rear of chair.
  - G Slide insert in at rear of chair.
  - H Fold into a "z" shape and slide the 2 inserts in front of the front casters.
  - I Longer Available. Use part #'s 1023493 and 1023494 as replacements