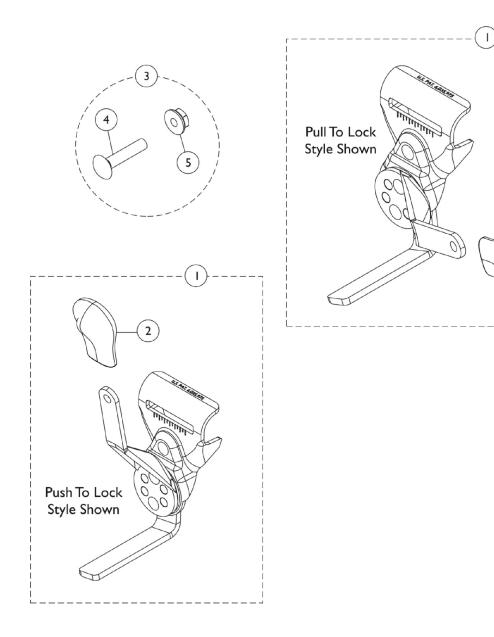

## Wheel Lock - Disk Style - Between 8/15/03 - 8/31/05

| ltem   |                                                                                                      |                                                             |                                                                                                                                                                                                                                                                                | Quantity Per |          |
|--------|------------------------------------------------------------------------------------------------------|-------------------------------------------------------------|--------------------------------------------------------------------------------------------------------------------------------------------------------------------------------------------------------------------------------------------------------------------------------|--------------|----------|
| Number | Note                                                                                                 | Part Number                                                 | Description                                                                                                                                                                                                                                                                    | Package      | Assembly |
| 1      | C,C1                                                                                                 | 1110225-NLA                                                 | NLA - Wheel Lock Assembly, Disk Push to Lock,<br>Black - Right                                                                                                                                                                                                                 | 1            | 1        |
| 1      | C,C1                                                                                                 | 1110226-NLA                                                 | NLA - Wheel Lock Assembly, Disk Push to Lock,<br>Black - Left                                                                                                                                                                                                                  | 1            | 1        |
| 1      | C,C1                                                                                                 | 1110227-NLA                                                 | NLA - Wheel Lock Assembly, Disk Pull to Lock,<br>Black - Right                                                                                                                                                                                                                 | 1            | 1        |
| 1      | C,C1                                                                                                 | 1110228-NLA                                                 | NLA - Wheel Lock Assembly, Disk Pull to Lock,<br>Black - Left                                                                                                                                                                                                                  | 1            | 1        |
| 2      |                                                                                                      | 1110160-NLA                                                 | NLA - Tip, Plastic Wheel Lock Handle, Black                                                                                                                                                                                                                                    | 1            | 1        |
| 3      | А                                                                                                    | 1017677                                                     | Kit, Hardware, Wheel Lock (Pair)                                                                                                                                                                                                                                               | 1            | 1        |
| 4      |                                                                                                      |                                                             | Bolt, Carriage (1/4-20 x 1-1/4")                                                                                                                                                                                                                                               | 1            | 2        |
| 5      |                                                                                                      |                                                             | Nut, Hex Flang (1/4-20)                                                                                                                                                                                                                                                        | 1            | 2        |
|        | В                                                                                                    | 1038599                                                     | Wheel Lock Extension Handle Assembly, Black (6") (Pair)                                                                                                                                                                                                                        | 2            | 1        |
|        | D                                                                                                    | 1101452                                                     | Wheel Lock Assembly, Push to Lock, Black - Right                                                                                                                                                                                                                               | 1            | 1        |
|        | D                                                                                                    | 1101453                                                     | Wheel Lock Assembly, Push to Lock, Black - Left                                                                                                                                                                                                                                | 1            | 1        |
|        | D                                                                                                    | 1101454                                                     | Wheel Lock Assembly, Pull to Lock, Black - Right                                                                                                                                                                                                                               | 1            | 1        |
|        | D                                                                                                    | 1101455                                                     | Wheel Lock Assembly, Pull to Lock, Black - Left                                                                                                                                                                                                                                | 1            | 1        |
| B      | <ul> <li>Not show</li> <li>Disk Sty</li> <li>the Righ</li> <li>Lock) list</li> <li>Can us</li> </ul> | t and Left side to matc<br>ted.<br>se existing attaching ha | Wheel Locks.<br>b longer available as a Service Part. Must convert to a Link-Pivot Sty<br>h. Use part #'s 1101452 and 1101453 (Push to Lock) or 1101454 an<br>ardware. Additional Link-Pivot Style Wheel Lock information can be f<br>t Style - Color Chairs (Before 9/1/05)". | d 1101455 (P | ull to   |

titled "Wheel Locks - Link-Pivot Style - Color Chairs (Before 9/1/05)". D - No Shown. Link-Pivot Style Wheel Lock.