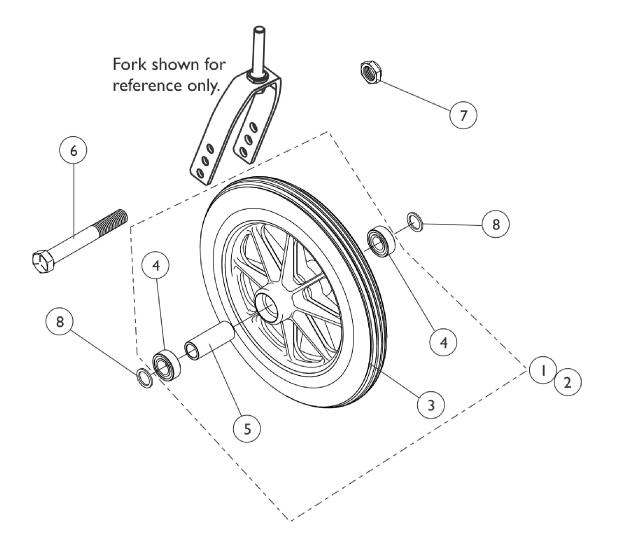

## AT903, 1290 & 1228

| Item Number                                               | Description                 | AT903 Composite<br>Urethane<br>(8 x 1-1/4") | 1290 Composite<br>Charcoal Grey<br>Solid Rubber<br>(8 x 1") | 1228 Composite<br>Semi-Pneumatic<br>(8 x 1-3/4") |
|-----------------------------------------------------------|-----------------------------|---------------------------------------------|-------------------------------------------------------------|--------------------------------------------------|
| 1                                                         | Wheel Assembly<br>- 1 piece | 1058649                                     | 1086841                                                     | 1070811                                          |
|                                                           |                             | See Note(s) A                               | See Note(s) A                                               | See Note(s) C, A                                 |
| 2                                                         | Wheel Assembly<br>- 1 pair  | N/A                                         | 1086842                                                     | 1071666                                          |
|                                                           |                             |                                             | See Note(s) B                                               | See Note(s) C, E                                 |
| 3                                                         | Tire                        | 1038157                                     | 1075458                                                     | N/A                                              |
|                                                           |                             |                                             | See Note(s) D                                               |                                                  |
| 4                                                         | Bearing                     | 1040102                                     | 1006049                                                     | 1006049                                          |
| 5                                                         | Hub Spacer                  | 1020592                                     | 1018982                                                     | 1020592                                          |
| 6                                                         | Front Axle                  | 57667P007                                   | 57667P007                                                   | 57667P007                                        |
| 7                                                         | Locknut, Axle               | 20225X000                                   | 20225X000                                                   | 20225X000                                        |
| 8                                                         | Washer, Axle                | N/A                                         | 1026101                                                     | 1016032                                          |
| NOTE: A - Includes Tire, Tube/Insert, Bearing and Spacer. |                             |                                             |                                                             |                                                  |

B - Includes (2) Wheel Assemblies item #1 1086841, (2) Front Axles, (2) Locknuts and (4) Axle Washers.

C - Required for 450lb weight capacity chair.

D - Due to change in color effective 1/14/05, it is recommended that you order tires in pairs.

E - Includes (2) ea. of item #11070811.