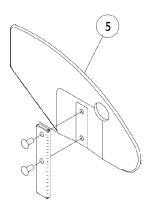

## **Rigid Side Guards**

| Item                                     |      |             |                                                                 | Quantity Per |          |
|------------------------------------------|------|-------------|-----------------------------------------------------------------|--------------|----------|
| Number                                   | Note | Part Number | Description                                                     | Package      | Assembly |
| 1                                        |      | 1032249     | Clamp, Half, Threaded                                           | 1            | 1        |
| 2                                        |      | 1018692-NLA | NLA - Clamp, Half, Non-Threaded                                 | 1            | 1 1      |
| 3                                        |      | 1013971     | Washer, Nylon (1/4 x 7/16 x 5/64")                              | 1            | 1 1      |
| 4                                        |      | 1003545     | Screw, Socket Head (1/4-20 x 1-1/4")                            | 1            | 1 1      |
| 5                                        |      | 1036346     | Guard, Side, Small w/o Quad Hole - Right (6-1/4" H x 11-1/4" D) | 1            | 1        |
| 5                                        |      | 1036347     | Guard, Side, Small w/o Quad Hole - Left (6-1/4" H x 11-1/4" D)  | 1            | 1        |
| 5                                        |      | 1036407     | Guard, Side, Small w/ Quad Hole - Right (6-1/4" H x 11-1/4" D)  | 1            | 1        |
| 5                                        |      | 1036408     | Guard, Side, Small w/ Quad Hole - Left (6-1/4" H x 11-1/4" D)   | 1            | 1        |
| 5                                        |      | 1036344     | Guard, Side, Large w/o Quad Hole - Right (7-3/4" H x 12-3/8" D) | 1            | 1        |
| 5                                        |      | 1036345     | Guard, Side, Large w/o Quad Hole - Left (7-3/4" H x 12-3/8" D)  | 1            | 1        |
| 5                                        |      | 1036405     | Guard, Side, Large w/ Quad Hole - Right (7-3/4" H x 12-3/8" D)  | 1            | 1        |
| 5                                        |      | 1036406     | Guard, Side, Large w/ Quad Hole - Left (7-3/4" H x 12-3/8" D)   | 1            | 1        |
|                                          | Α    | 1036342     | Kit, Side Guard Hardware (Pair)                                 | 2            | 1 1      |
| NOTE: A - Not Shown. Includes Items 1-4. |      |             |                                                                 |              |          |