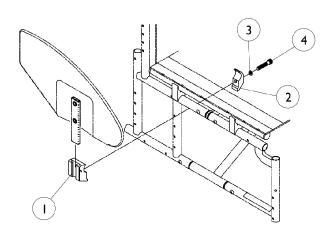

## **Rigid Side Guards**

| Item                                     |      |             |                                                                 | Quantity Per |          |
|------------------------------------------|------|-------------|-----------------------------------------------------------------|--------------|----------|
| Number                                   | Note | Part Number | Description                                                     | Package      | Assembly |
| 1                                        |      | 1032249     | Clamp, Half, Threaded                                           | 1            | 1        |
| 2                                        |      | 1018692-NLA | NLA - Clamp, Half, Non-Threaded                                 | 1            | 1 1      |
| 3                                        |      | 1013971     | Washer, Nylon (1/4 x 7/16 x 5/64")                              | 1            | 1 1      |
| 4                                        |      | 1003545     | Screw, Socket Head (1/4-20 x 1-1/4")                            | 1            | 1 1      |
| 5                                        |      | 1036346     | Guard, Side, Small w/o Quad Hole - Right (6-1/4" H x 11-1/4" D) | 1            | 1        |
| 5                                        |      | 1036347     | Guard, Side, Small w/o Quad Hole - Left (6-1/4" H x 11-1/4" D)  | 1            | 1        |
| 5                                        |      | 1036407     | Guard, Side, Small w/ Quad Hole - Right (6-1/4" H x 11-1/4" D)  | 1            | 1        |
| 5                                        |      | 1036408     | Guard, Side, Small w/ Quad Hole - Left (6-1/4" H x 11-1/4" D)   | 1            | 1        |
| 5                                        |      | 1036344     | Guard, Side, Large w/o Quad Hole - Right (7-3/4" H x 12-3/8" D) | 1            | 1        |
| 5                                        |      | 1036345     | Guard, Side, Large w/o Quad Hole - Left (7-3/4" H x 12-3/8" D)  | 1            | 1        |
| 5                                        |      | 1036405     | Guard, Side, Large w/ Quad Hole - Right (7-3/4" H x 12-3/8" D)  | 1            | 1        |
| 5                                        |      | 1036406     | Guard, Side, Large w/ Quad Hole - Left (7-3/4" H x 12-3/8" D)   | 1            | 1        |
|                                          | Α    | 1036342     | Kit, Side Guard Hardware (Pair)                                 | 2            | 1 1      |
| NOTE: A - Not Shown. Includes Items 1-4. |      |             |                                                                 |              |          |