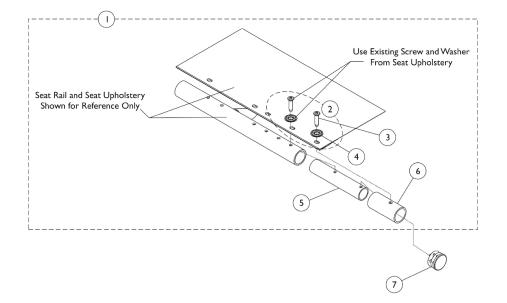

## **Seat Extensions**

NOTE: If your chair was built with a serial # starting with "03H" or "03I", please contact an Invacare Parts Specialist for replacement parts at 1-800-333-6900 Ext. 3722.

| ltem<br>Number | Note | Part Number | Description                               | Quantity Per |          |
|----------------|------|-------------|-------------------------------------------|--------------|----------|
|                |      |             |                                           | Package      | Assembly |
| 1              | A,B  | 1119122     | Kit, Seat Extension (2")                  | 1            | 1        |
| 3              |      |             | Screw, Phillips Oval Head (#12-14 x 7/8") | 1            | 2        |
| 4              |      |             | Washer (1/4 x 3/4 x 3/32")                | 1            | 2        |
| 5              |      |             | Tube, Insert, Black                       | 1            | 2        |
| 6              |      |             | Spacer                                    | 1            | 2        |
| 2              | С    | 1131378     | Kit, Hardware                             | 1            | 1        |
| 3              |      |             | Screw, Phillips Oval Head (#12-14 x 7/8") | 1            | 12       |
| 4              |      |             | Washer (1/4 x 3/4 x 3/32")                | 1            | 12       |
| 7              |      | 1027095     | Plug Button, Black (7/8")                 | 1            | 1        |
| В              |      |             | ems 2-5 all at quantity 2.                | 1            |          |