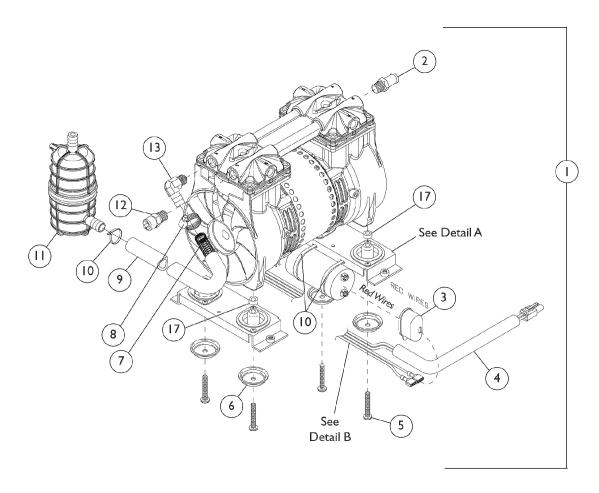

## Non Platinum 5 Models

| Item   |       |               |                                                  | Quantity Per |          |
|--------|-------|---------------|--------------------------------------------------|--------------|----------|
| Number | Note  | Part Number   | Description                                      | Package      | Assembly |
| 1      | A,B   | 1101717-NLA   | NLA - Compressor Assembly                        | 1            | 1        |
| 1      | C,D,E | 1108556-NLA   | NLA - Compressor Assembly                        | 1            | 1        |
|        | F     | 1108481-NLA   | NLA - Kit, Compressor, Ground Wire/Harness       | 1            | 1        |
| 2      |       | 1086187-NLA   | NLA - Hose, Barbed, Patch Lock (1/2 x 1/4" NPT)  | 1            | 1        |
| 3      |       | P0875X560-NLA | NLA - Boot, Terminal                             | 1            | 1        |
| 4      |       | 1083224-NLA   | NLA - Loom, Slit (17/64" I.D. x 12" Long)        | 1            | 1        |
| 5      |       | 1068064-NLA   | NLA - Screw, Phillips Pan Head (1/4-20 x 1-3/4") | 1            | 4        |
| 6      |       | 2000876-NLA   | NLA - Washer, Cup                                | 1            | 1        |
| 7      |       | 1088316       | Spring, Extension (7/16 x 9-3/4" L)              | 1            | 1        |
| 8      |       | P0876X026     | Clamp, Hose                                      | 1            | 1        |
| 9      |       | 2002264       | Tubing, Reinforced Braided (1/2 x 26")           | 1            | 1        |
| 10     |       | 2001682       | Tie Wrap (8" L)                                  | 1            | 3        |
| 11     | G,K   | 1095537-NLA   | NLA - Kit, Resonator Retro-Fit                   | 1            | 1        |
|        |       |               | Resonator                                        | 1            | 1        |
|        |       |               | NLA - Screw, Phillips Pan Head (#10-16 x 1/2")   | 1            | 2        |
|        |       |               | NLA - Tubing, Silicon (1/2 x 5")                 | 1            | 1        |
|        |       |               | Tube, Braided (10 x 1/2")                        | 1            | 1        |
|        |       |               | Spring, Extension (7/16 x 9-3/4" L)              | 1            | 1        |
|        |       |               | Screw, Socket Button Head (1/4-20 x 3/8")        | 1            | 1        |
|        |       |               | NLA - Bracket, Mounting                          | 1            | 1        |
|        |       |               | Clip, Flange                                     | 1            | 1        |
|        |       |               | Fitting, Elbow (1/2" Beaded Hose x 1/4" NPT)     | 1            | 1        |
|        |       |               | Tie Wrap (8" L)                                  | 1            | 1        |
|        |       |               | NLA - Instruction Sheet                          | 1            | 1        |
| 11     | Н     | 1085873       | Resonator                                        | 1            | 1        |
| 12     |       | 1085697-NLA   | NLA - Relief Valve w/ Patch Lock, 35 PSIG        | 1            | 1        |
| 13     | G     | 2001374-NLA   | NLA - Fitting, Resonator                         | 1            | 1        |
| 13     | Н     | 1108819       | Fitting, Elbow (1/2" Beaded Hose x 1/4" NPT)     | 1            | 1        |
| 14     | I,M   | 2000888-NLA   | NLA - Mounting Bracket Assembly                  | 1            | 2        |
| 15     | N     | 1006525       | Tie Wrap (3-29/32" L)                            | 1            | 2        |
| 16     |       | 2001795       | Package, Screw, Phillips Pan Head (1/4 X 1/2")   | 1            | 4        |
| 17     | I,J,N | 2002906-NLA   | NLA - Spacer (1/4 x 1/2 x 7/32")                 | 1            | 4        |

NOTE: A - Before 6/27/00.

- B Includes Items 2-13 and Plastic Resonator Mounting Hardware.
- C After 6/26/00.
- D Includes Items 2-14.
- E Units built before 4/10/00, Resonator Retro Fit Kit (#1095537) is required to make Compressor Asembly (#1080183) compatible with concentrator.
- F Not Shown.
- G Before 4/10/00.
- H After 4/9/00.
- I When ordering Bracket Assembly (#2000888) for 5LX02AW units built prior to 4/27/00, order Spacer (#2002906). After 4/26/00, Spacer was added as a product improvement on 5LX02AW models.
- J After 4/26/00.
- K Includes Resonator and Mounting Hardware.
- M Includes Mounts and Hardware.
- N Use with IRC5LXO2.