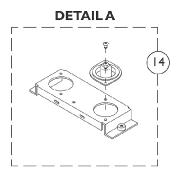

## Non Platinum 5 Models

| Item   |       |               |                                                  | Quantity Per |          |
|--------|-------|---------------|--------------------------------------------------|--------------|----------|
| Number | Note  | Part Number   | Description                                      | Package      | Assembly |
| 1      | A,B   | 1101717-NLA   | NLA - Compressor Assembly                        | 1            | 1        |
| 1      | C,D,E | 1108556-NLA   | NLA - Compressor Assembly                        | 1            | 1        |
|        | F     | 1108481-NLA   | NLA - Kit, Compressor, Ground Wire/Harness       | 1            | 1        |
| 2      |       | 1086187-NLA   | NLA - Hose, Barbed, Patch Lock (1/2 x 1/4" NPT)  | 1            | 1        |
| 3      |       | P0875X560-NLA | NLA - Boot, Terminal                             | 1            | 1        |
| 4      |       | 1083224-NLA   | NLA - Loom, Slit (17/64" I.D. x 12" Long)        | 1            | 1        |
| 5      |       | 1068064-NLA   | NLA - Screw, Phillips Pan Head (1/4-20 x 1-3/4") | 1            | 4        |
| 6      |       | 2000876-NLA   | NLA - Washer, Cup                                | 1            | 1        |
| 7      |       | 1088316       | Spring, Extension (7/16 x 9-3/4" L)              | 1            | 1        |
| 8      |       | P0876X026     | Clamp, Hose                                      | 1            | 1        |
| 9      |       | 2002264       | Tubing, Reinforced Braided (1/2 x 26")           | 1            | 1        |
| 10     |       | 2001682       | Tie Wrap (8" L)                                  | 1            | 3        |
| 11     | G,K   | 1095537-NLA   | NLA - Kit, Resonator Retro-Fit                   | 1            | 1        |
|        |       |               | Resonator                                        | 1            | 1        |
|        |       |               | NLA - Screw, Phillips Pan Head (#10-16 x 1/2")   | 1            | 2        |
|        |       |               | NLA - Tubing, Silicon (1/2 x 5")                 | 1            | 1        |
|        |       |               | Tube, Braided (10 x 1/2")                        | 1            | 1        |
|        |       |               | Spring, Extension (7/16 x 9-3/4" L)              | 1            | 1        |
|        |       |               | Screw, Socket Button Head (1/4-20 x 3/8")        | 1            | 1        |
|        |       |               | NLA - Bracket, Mounting                          | 1            | 1        |
|        |       |               | Clip, Flange                                     | 1            | 1        |
|        |       |               | Fitting, Elbow (1/2" Beaded Hose x 1/4" NPT)     | 1            | 1        |
|        |       |               | Tie Wrap (8" L)                                  | 1            | 1        |
|        |       |               | NLA - Instruction Sheet                          | 1            | 1        |
| 11     | Н     | 1085873       | Resonator                                        | 1            | 1        |
| 12     |       | 1085697-NLA   | NLA - Relief Valve w/ Patch Lock, 35 PSIG        | 1            | 1        |
| 13     | G     | 2001374-NLA   | NLA - Fitting, Resonator                         | 1            | 1        |
| 13     | Н     | 1108819       | Fitting, Elbow (1/2" Beaded Hose x 1/4" NPT)     | 1            | 1        |
| 14     | I,M   | 2000888-NLA   | NLA - Mounting Bracket Assembly                  | 1            | 2        |
| 15     | N     | 1006525       | Tie Wrap (3-29/32" L)                            | 1            | 2        |
| 16     |       | 2001795       | Package, Screw, Phillips Pan Head (1/4 X 1/2")   | 1            | 4        |
| 17     | I,J,N | 2002906-NLA   | NLA - Spacer (1/4 x 1/2 x 7/32")                 | 1            | 4        |