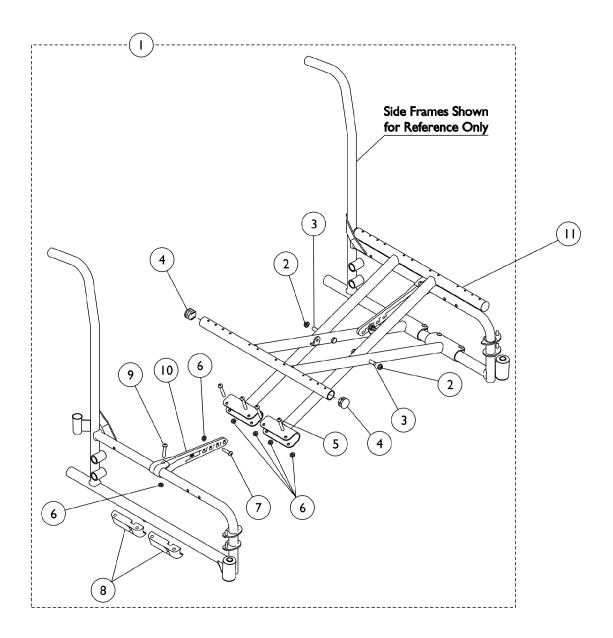

| Item                           |      |             |                                             | Quantity Per |          |
|--------------------------------|------|-------------|---------------------------------------------|--------------|----------|
| Number                         | Note | Part Number | Description                                 | Package      | Assembly |
| 1                              | А    | 1118201     | Hardware, X-Brace (18 - 24" W)              | 1            | 1        |
| 2                              |      | 60264X001   | Locknut (5/16-24)                           | 1            | 2        |
| 3                              |      | 40317X001   | Screw, Hex Head (5/16-24 x 2-3/4")          | 1            | 2        |
| 4                              |      | 1027095     | Plug Button, Black (7/8")                   | 1            | 4        |
| 5                              |      | 1008495     | Screw, Socket Button Head (1/4-20 x 1-1/2") | 1            | 8        |
| 6                              |      | 60275X000   | Locknut (1/4-20)                            | 1            | 12       |
| 7                              |      | 1009837     | Screw, Socket Button Head (1/4-20 x 1")     | 1            | 2        |
| 8                              |      | 1012172-NLA | NLA - Clamp, Saddle                         | 1            | 4        |
| 9                              |      | 1008432     | Screw, Socket Button Head (1/4-20 x 1-1/4") | 1            | 2        |
| 10                             |      | 1118199     | Link, Pivot, Black (18 - 24" W)             | 1            | 2        |
| 11                             |      | 1118206     | Crossbrace, Black (18" W)                   | 1            | 2        |
| 11                             |      | 1117405     | Crossbrace, Black (20" W)                   | 1            | 2        |
| 11                             |      | 1117406     | Crossbrace, Black (22" W)                   | 1            | 2        |
| 11                             |      | 1117407     | Crossbrace, Black (24" W)                   | 1            | 2        |
| NOTE: A - Includes items 2-10. |      |             |                                             |              |          |