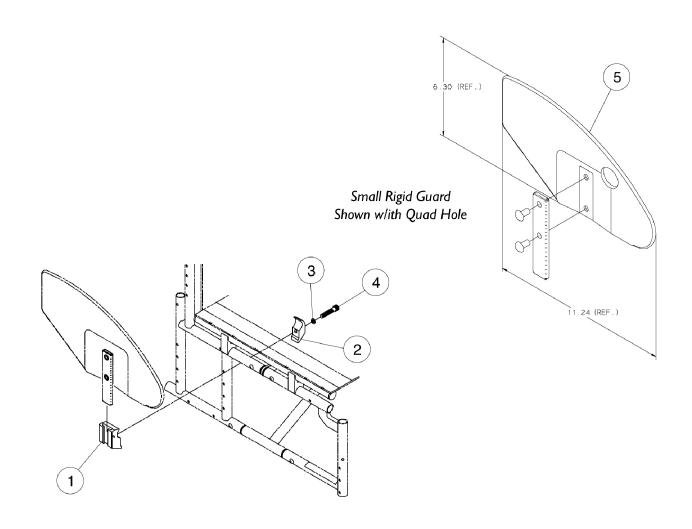

## **Rigid Side Guards**

| ltem                          |      |             |                                                                    | Quantity Per |          |
|-------------------------------|------|-------------|--------------------------------------------------------------------|--------------|----------|
| Number                        | Note | Part Number | Description                                                        | Package      | Assembly |
| 1                             |      | 1032249     | Clamp, Half, Threaded                                              | 1            | 1        |
| 2                             |      | 1018692-NLA | NLA - Clamp, Half, Non-Threaded                                    | 1            | 1        |
| 3                             |      | 1013971     | Washer, Nylon (1/4 x 7/16 x 5/64")                                 | 1            | 1        |
| 4                             |      | 1003545     | Screw, Socket Head (1/4-20 x 1-1/4")                               | 1            | 1        |
| 5                             |      | 1036346     | Guard, Side, Small w/o Quad Hole - Right (6-1/4" H x 11-1/4" D)    | 1            | 1        |
| 5                             |      | 1036347     | Guard, Side, Small w/o Quad Hole - Left (6-1/4" H x 11-1/4" D)     | 1            | 1        |
| 5                             |      | 1036407     | Guard, Side, Small w/ Quad Hole - Right (6-1/4" H x<br>11-1/4" D)  | 1            | 1        |
| 5                             |      | 1036408     | Guard, Side, Small w/ Quad Hole - Left (6-1/4" H x<br>11-1/4" D)   | 1            | 1        |
| 5                             |      | 1036344     | Guard, Side, Large w/o Quad Hole - Right (7-3/4" H<br>x 12-3/8" D) | 1            | 1        |
| 5                             |      | 1036345     | Guard, Side, Large w/o Quad Hole - Left (7-3/4" H x 12-3/8" D)     | 1            | 1        |
| 5                             |      | 1036405     | Guard, Side, Large w/ Quad Hole - Right (7-3/4" H x 12-3/8" D)     | 1            | 1        |
| 5                             |      | 1036406     | Guard, Side, Large w/ Quad Hole - Left (7-3/4" H x 12-3/8" D)      | 1            | 1        |
| 5                             | А    | 1036342     | Kit, Side Guard Hardware (Pair)                                    | 2            | 1        |
| NOTE: A - Includes Items 1-4. |      |             |                                                                    |              |          |