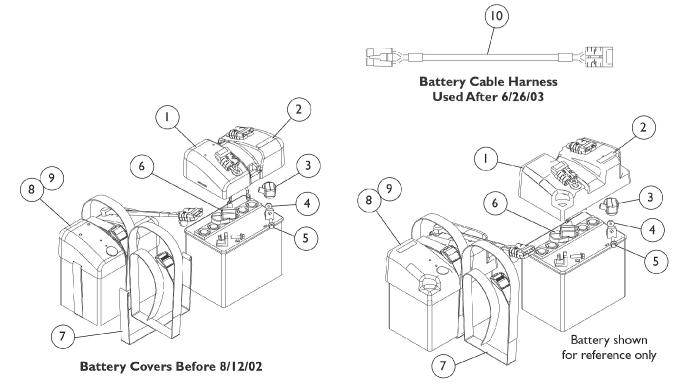

## Battery Covers and Harness - MKIV Electronics Before 10/8/03

Battery Covers After 8/11/02

## Battery Covers and Harness - MKIV Electronics Before 10/8/03

| ltem                                                                                                                                                                                                                                                                                                                                                                                                                                                                                                                                     |      |             |                                                              | Quantity Per |          |
|------------------------------------------------------------------------------------------------------------------------------------------------------------------------------------------------------------------------------------------------------------------------------------------------------------------------------------------------------------------------------------------------------------------------------------------------------------------------------------------------------------------------------------------|------|-------------|--------------------------------------------------------------|--------------|----------|
| Number                                                                                                                                                                                                                                                                                                                                                                                                                                                                                                                                   | Note | Part Number | Description                                                  | Package      | Assembly |
| 1                                                                                                                                                                                                                                                                                                                                                                                                                                                                                                                                        | A    | 1108240-NLA | NLA - Cover, Battery with Connectors, Dual Fixed -<br>Front  | 1            | 1        |
| 2                                                                                                                                                                                                                                                                                                                                                                                                                                                                                                                                        |      | 1107651-NLA | NLA - Decal, Front Battery Cover                             | 1            | 1        |
| 2                                                                                                                                                                                                                                                                                                                                                                                                                                                                                                                                        |      | 1107652-NLA | NLA - Decal, Rear Battery Cover                              | 1            | 1        |
| 3                                                                                                                                                                                                                                                                                                                                                                                                                                                                                                                                        |      | 1096938-NLA | NLA - Cap, Battery Terminal, Gray                            | 1            | 2        |
| 4                                                                                                                                                                                                                                                                                                                                                                                                                                                                                                                                        |      | 16721X000   | Locknut (1/4-20)                                             | 1            | 4        |
| 5                                                                                                                                                                                                                                                                                                                                                                                                                                                                                                                                        |      | 1102337-NLA | NLA - Screw, Hex Flange Whiz Lock(1/4-20 x 5/8")             | 1            | 4        |
| 6                                                                                                                                                                                                                                                                                                                                                                                                                                                                                                                                        |      | 1096939-NLA | NLA - Cap, Battery Terminal, Orange                          | 1            | 2        |
|                                                                                                                                                                                                                                                                                                                                                                                                                                                                                                                                          | В    | 1060318-NLA | NLA - Hardware, Battery Terminal, UI Batteries (Pair)        | 1            | 1        |
|                                                                                                                                                                                                                                                                                                                                                                                                                                                                                                                                          | B,E  | 1097278-NLA | NLA - Instruction Sheet, Battery Terminal                    | 1            | 1        |
| 7                                                                                                                                                                                                                                                                                                                                                                                                                                                                                                                                        | С    | 1108476-NLA | NLA - Strap, Battery                                         | 1            | 2        |
| 7                                                                                                                                                                                                                                                                                                                                                                                                                                                                                                                                        | D    | 1113426-NLA | NLA - Strap, Battery                                         | 1            | 2        |
| 8                                                                                                                                                                                                                                                                                                                                                                                                                                                                                                                                        | A    | 1108241-NLA | NLA - Cover, Battery with Connector - Rear (Single Extended) | 1            | 1        |
| 9                                                                                                                                                                                                                                                                                                                                                                                                                                                                                                                                        |      | 1089385     | Fuse, MIDI (Non-G/B & G/B) (80 AMP)                          | 1            | 1        |
| 10                                                                                                                                                                                                                                                                                                                                                                                                                                                                                                                                       |      | 1116381     | Cable, Battery Extension, Black Connector                    | 1            | 1        |
| <ul> <li>NOTE: A - When a new battery cover is ordered for chairs manufactured before 8/12/02 a new battery strap part number 1113426 must be ordered. Battery covers do not have to be ordered in pairs.</li> <li>B - Not Shown</li> <li>C - Before 8/12/02</li> <li>D - After 8/11/02</li> <li>E - Item is no longer available from Invacare Service Parts Department. Refer to the Invacare Website under "Product Literature Search". Enter the part number in the "Keywords" field and download a free PDF version copy.</li> </ul> |      |             |                                                              |              |          |