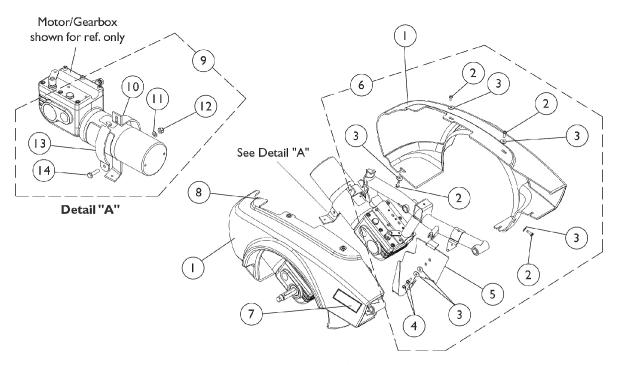

# Shrouds and Attaching Hardware After 7/13/03

| Item   |      |             |                                                     | Quantity Per |          |
|--------|------|-------------|-----------------------------------------------------|--------------|----------|
| Number | Note | Part Number | Description                                         | Package      | Assembly |
| 1      |      | See Chart   | #1 Side Shrouds Candy Red Pearl                     | 1            | 1        |
| 1      |      | See Chart   | #1 Side Shrouds Dark Blue Pearl                     | 1            | 1        |
| 1      |      | See Chart   | #1 Side Shrouds Magic Black                         | 1            | 1        |
| 2      |      | 1025451     | Screw, Slotted Hex Washer Head (#10-32 x 5/8")      | 1            | 8        |
| 3      |      | 1070587     | Washer, Flat (3/16 x 5/8 x 1/16")                   | 1            | 12       |
| 4      |      | 1028755     | Screw, Phillips Pan Head (#10-32 x 5/8")            | 1            | 4        |
| 5      |      | 1106366-NLA | NLA - Plate, Shroud -Right                          | 1            | 1        |
| 5      |      | 1106367-NLA | NLA - Plate, Shroud -Left                           | 1            | 1        |
| 6      | В    | 1106343-NLA | NLA - Hardware, Shroud, Side (1 Pair)               | 2            | 1        |
| 7      |      | 1109032-NLA | NLA - Decal, Shroud - Pronto M71                    | 1            | 1        |
| 8      |      | 1104797     | Decal, Drive/Push                                   | 1            | 1        |
| 9      | С    | 1108464-NLA | NLA - Kit, Shroud Clamp Hardware - Right            | 1            | 1        |
| 9      | С    | 1108465-NLA | NLA - Kit, Shroud Clamp Hardware - Left             | 1            | 1        |
| 10     |      | 1109036-NLA | NLA - Bracket, Clamp Shroud Mounting, Black - Right | 1            | 1        |
| 10     |      | 1109037-NLA | NLA - Bracket, Clamp Shroud Mounting, Black - Left  | 1            | 1        |
| 11     |      | 1026907     | Washer (1/4 x 1/2 x 1/16")                          | 1            | 1        |
| 12     |      | 1025736     | Locknut (1/4-20)                                    | 1            | 1        |
| 13     |      | 1109035-NLA | NLA - Clamp, Shroud                                 | 1            | 1        |
| 14     |      | 1025713-NLA | NLA - Screw, Hex Head (1/4-20 x 1")                 | 1            | 1        |
| 15     |      | 1095489     | Decal, Invacare 3-D Logo (2-1/2" L)                 | 1            | 2        |
| 16     |      | 1117240     | Screw, Thumb (#10-32 x 1/2")                        | 1            | 4        |
| 17     |      | 1070587     | Washer, Flat (3/16 x 5/8 x 1/16")                   | 1            | 4        |
| 18     | D    | 1123240-NLA | NLA - Battery Shroud w/ Decal, Black - Rear         | 1            | 1        |
| 19     |      | 1118381-NLA | NLA - Label, Warning Battery Terminal               | 1            | 1        |
| 20     | Α    | 1123237-NLA | NLA - Battery Shroud with Decals, Black - Front     | 1            | 1        |

NOTE: A - This shroud encompasses the controller as well as the batteries.

- B Includes items 2-5
- C Includes items 10-14
  D This shroud encompasses the battery charger as well as the batteries.