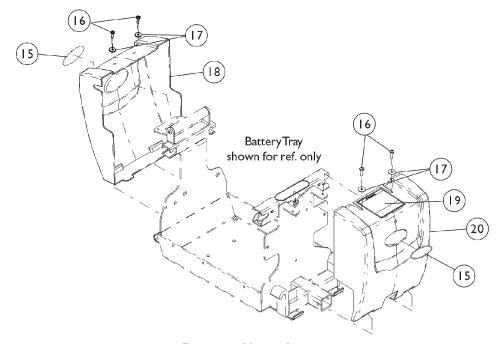

# Shrouds and Attaching Hardware After 7/13/03

| Item   |      |             |                                                     | Quantity Per |          |
|--------|------|-------------|-----------------------------------------------------|--------------|----------|
| Number | Note | Part Number | Description                                         | Package      | Assembly |
| 1      |      | See Chart   | #1 Side Shrouds Candy Red Pearl                     | 1            | 1        |
| 1      |      | See Chart   | #1 Side Shrouds Dark Blue Pearl                     | 1            | 1        |
| 1      |      | See Chart   | #1 Side Shrouds Magic Black                         | 1            | 1        |
| 2      |      | 1025451     | Screw, Slotted Hex Washer Head (#10-32 x 5/8")      | 1            | 8        |
| 3      |      | 1070587     | Washer, Flat (3/16 x 5/8 x 1/16")                   | 1            | 12       |
| 4      |      | 1028755     | Screw, Phillips Pan Head (#10-32 x 5/8")            | 1            | 4        |
| 5      |      | 1106366-NLA | NLA - Plate, Shroud -Right                          | 1            | 1        |
| 5      |      | 1106367-NLA | NLA - Plate, Shroud -Left                           | 1            | 1        |
| 6      | В    | 1106343-NLA | NLA - Hardware, Shroud, Side (1 Pair)               | 2            | 1        |
| 7      |      | 1109032-NLA | NLA - Decal, Shroud - Pronto M71                    | 1            | 1        |
| 8      |      | 1104797     | Decal, Drive/Push                                   | 1            | 1        |
| 9      | С    | 1108464-NLA | NLA - Kit, Shroud Clamp Hardware - Right            | 1            | 1        |
| 9      | С    | 1108465-NLA | NLA - Kit, Shroud Clamp Hardware - Left             | 1            | 1        |
| 10     |      | 1109036-NLA | NLA - Bracket, Clamp Shroud Mounting, Black - Right | 1            | 1        |
| 10     |      | 1109037-NLA | NLA - Bracket, Clamp Shroud Mounting, Black - Left  | 1            | 1        |
| 11     |      | 1026907     | Washer (1/4 x 1/2 x 1/16")                          | 1            | 1        |
| 12     |      | 1025736     | Locknut (1/4-20)                                    | 1            | 1        |
| 13     |      | 1109035-NLA | NLA - Clamp, Shroud                                 | 1            | 1        |
| 14     |      | 1025713-NLA | NLA - Screw, Hex Head (1/4-20 x 1")                 | 1            | 1        |
| 15     |      | 1095489     | Decal, Invacare 3-D Logo (2-1/2" L)                 | 1            | 2        |
| 16     |      | 1117240     | Screw, Thumb (#10-32 x 1/2")                        | 1            | 4        |
| 17     |      | 1070587     | Washer, Flat (3/16 x 5/8 x 1/16")                   | 1            | 4        |
| 18     | D    | 1123240-NLA | NLA - Battery Shroud w/ Decal, Black - Rear         | 1            | 1        |
| 19     |      | 1118381-NLA | NLA - Label, Warning Battery Terminal               | 1            | 1        |
| 20     | Α    | 1123237-NLA | NLA - Battery Shroud with Decals, Black - Front     | 1            | 1        |

NOTE: A - This shroud encompasses the controller as well as the batteries.

- B Includes items 2-5
- C Includes items 10-14
  D This shroud encompasses the battery charger as well as the batteries.