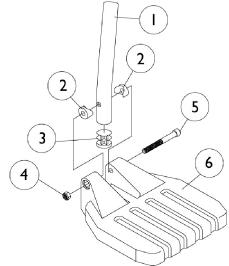

| Item   |      |             |                                                        | Quantity Per |          |
|--------|------|-------------|--------------------------------------------------------|--------------|----------|
| Number | Note | Part Number | Description                                            | Package      | Assembly |
| 1      |      | 1057852     | Tube, Pivot/Slide, Curved End, Steel, Black (9-7/8")   | 1            | 1        |
| 1      |      | 1057854     | Tube, Pivot/Slide, Curved End, 2" Longer, Steel, Black | 1            | 1        |
| 1      |      | 1058418     | Tube, Pivot/Slide, Curved End, 4" Longer, Steel, Black | 1            | 1        |
| 2      |      | 1025457     | Spacer, Coved (1/4 x 3/4 x 11/32")                     | 1            | 2        |
| 3      |      | 1027097     | Plug Button, Black (3/4")                              | 1            | 1 1      |
| 4      |      | 7930323-NLA | NLA - Package, Locknut (1/4-20)                        | 25           | 1        |
| 5      |      | 7930366     | Package, Socket Head Screw (1/4-20 x 2-1/4")           | 25           | 1        |
| 6      | Α    | 1026880     | Footplate, Composite, Medium, Black (7" W x 6" L)      | 1            | 1        |
| 6      | В    | 1026881     | Footplate, Composite, Large, Black (8" W x 6" L)       | 1            | 1        |
| 6      | С    | 1026879     | Footplate, Composite, Small, Black (6" W x 6" L)       | 1            | 1        |
| 6      | D    | 1026880     | Footplate, Composite, Medium, Black (7" W x 6" L)      | 1            | 1        |
| 6      | Е    | 1026881     | Footplate, Composite, Large, Black (8" W x 6" L)       | 1            | 1        |