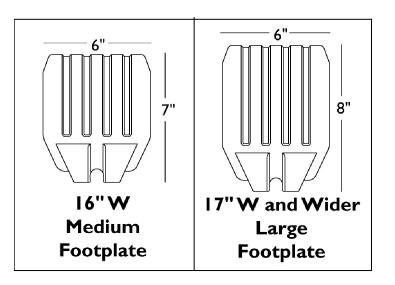

| Item   |      |             |                                                        | Quantity Per |          |
|--------|------|-------------|--------------------------------------------------------|--------------|----------|
| Number | Note | Part Number | Description                                            | Package      | Assembly |
| 1      |      | 1057852     | Tube, Pivot/Slide, Curved End, Steel, Black (9-7/8")   | 1            | 1        |
| 1      |      | 1057854     | Tube, Pivot/Slide, Curved End, 2" Longer, Steel, Black | 1            | 1        |
| 1      |      | 1058418     | Tube, Pivot/Slide, Curved End, 4" Longer, Steel, Black | 1            | 1        |
| 2      |      | 1025457     | Spacer, Coved (1/4 x 3/4 x 11/32")                     | 1            | 2        |
| 3      |      | 1027097     | Plug Button, Black (3/4")                              | 1            | 1 1      |
| 4      |      | 7930323-NLA | NLA - Package, Locknut (1/4-20)                        | 25           | 1        |
| 5      |      | 7930366     | Package, Socket Head Screw (1/4-20 x 2-1/4")           | 25           | 1        |
| 6      | Α    | 1026880     | Footplate, Composite, Medium, Black (7" W x 6" L)      | 1            | 1        |
| 6      | В    | 1026881     | Footplate, Composite, Large, Black (8" W x 6" L)       | 1            | 1        |
| 6      | С    | 1026879     | Footplate, Composite, Small, Black (6" W x 6" L)       | 1            | 1        |
| 6      | D    | 1026880     | Footplate, Composite, Medium, Black (7" W x 6" L)      | 1            | 1        |
| 6      | Е    | 1026881     | Footplate, Composite, Large, Black (8" W x 6" L)       | 1            | 1        |

NOTE: A - 16" Wide

B - 17" and Wider C - 16"-17" Wide Tapered D - 18"-19" Wide Tapered

E - 20" and Wider Tapered