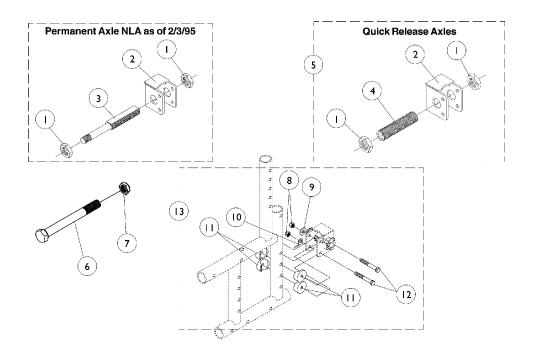

## Amputee Axle Mounting Plates Xtra and Jr.

## Amputee Axle Mounting Plates Xtra and Jr.

| ltem   |      |               |                                                          | Quantity Per           |          |
|--------|------|---------------|----------------------------------------------------------|------------------------|----------|
| Number | Note | Part Number   | Description                                              | Package                | Assembly |
| 1      | Α    | 1025702-NLA   | NLA - Hex Jam Nut (3/4-16)                               | 1                      | 2        |
| 1      | В    | 1044945       | Nut, Hex (3/4-16)                                        | 1                      | 2        |
| 2      |      | 1008677-NLA   | NLA - Plate, Axle, Amputee                               | 1                      | 1        |
| 3      | C,C1 | 1025760-NLA   | NLA - Axle, Permanent (1/2-20 x 5")                      | 1                      | 1        |
| 4      |      | 1026178       | Bushing, Axle (2-1/2")                                   | 1                      | 1        |
| 5      |      | 1027051-NLA   | NLA - Amputee Axle Plate Assembly                        | 2                      | 1        |
| 6      |      | 1049227       | Screw, Hex Head (1/2-20 x 5-1/4")                        | 1                      | 1        |
| 7      |      | 1025737       | Locknut (1/2-20)                                         | 1                      | 1        |
| 8      |      | 1065362       | Locknut (1/4-28)                                         | 1                      | 2        |
| 9      |      | 20105X000-NLA | NLA - Washer, Flat (1/4 x 5/8 x 1/16")                   | 1                      | 1        |
| 10     |      | 1026903-NLA   | NLA - Tab, Tie Down                                      | 1                      | 1        |
| 11     |      | 40157X020     | Spacer, Coved (1/4 x 1 x 9/16")                          | 1                      | 4        |
| 12     |      | 1055349       | Screw, Hex Head (1/4-28 x 2")                            | 1                      | 2        |
| 13     |      | 1028249-NLA   | NLA - Kit, Amputee Axle Plate Hardware                   | 2                      | 1        |
| В      |      | 9/96          | ee Permanent Axle Assembly on chairs manufactured before | 2/3/95, order the foll | owing    |

parts: Items: 5 (1 ea.), 6 (2 ea.), and 7 (2 ea.). C1 - For permanent axle applications, the permanent axle is used in place of the quick release axle and is inserted through the Axle Busing (item 4)