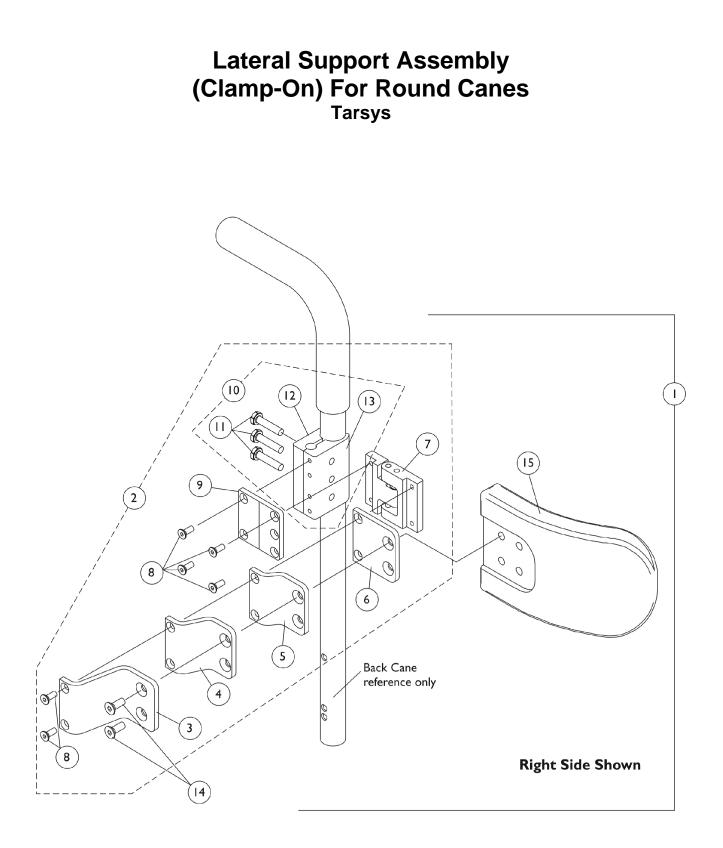

## Lateral Support Assembly (Clamp-On) For Round Canes Tarsys

| ltem<br>Number | Note | Part Number | Description                                                                 | Quantity Per |          |
|----------------|------|-------------|-----------------------------------------------------------------------------|--------------|----------|
|                |      |             |                                                                             | Package      | Assembly |
| 1              | A    | 1107298     | Kit, Swingaway Lateral Support Assemblies w/<br>Medium Pads (Pair)          | 1            | 1        |
| 3              |      |             | Bracket, Extension Offset, Black (2")                                       | 1            | 2        |
| 4              |      |             | NLA - Bracket, Extension Offset, Black (1")                                 | 1            | 2        |
| 5              |      |             | NLA - Bracket, Extension Offset, Black (1/2")                               | 1            | 2        |
| 6              |      |             | Bracket, Flush Mount, Black                                                 | 1            | 2        |
| 7              |      |             | NLA - Bracket, Swingaway, Cane Clamp, Black -<br>Right                      | 1            | 1        |
| 7              |      |             | NLA - Bracket, Swingaway, Cane Clamp, Black -<br>Left                       | 1            | 1        |
| 8              |      |             | NLA - Screw, Socket Flat Head (#10-32 x 1/2")                               | 1            | 12       |
| 9              |      |             | NLA - Bracket, Mounting, Black                                              | 1            | 2        |
| 11             |      |             | NLA - Screw, Hex Head (1/4-20 x 1-1/8")                                     | 1            | 6        |
| 12             |      |             | Half Clamp, Non-Threaded Holes                                              | 1            | 2        |
| 13             |      |             | NLA - Half Clamp, Threaded Holes                                            | 1            | 2        |
| 14             |      |             | Screw, Socket Flat Head (1/4-20 x 1/2")                                     | 1            | 4        |
| 15             |      |             | Pad, Lateral Support - Medium (6" W x 4" H)                                 | 1            | 2        |
| 1              | A    | 1107299     | Kit, Swingaway Lateral Support Assembles w/ Large Pads (Pair)               | 1            | 1        |
| 3              |      |             | Bracket, Extension Offset, Black (2")                                       | 1            | 2        |
| 4              |      |             | NLA - Bracket, Extension Offset, Black (1")                                 | 1            | 2        |
| 5              |      |             | NLA - Bracket, Extension Offset, Black (1/2")                               | 1            | 2        |
| 6              |      |             | Bracket, Flush Mount, Black                                                 | 1            | 2        |
| 7              |      |             | NLA - Bracket, Swingaway, Cane Clamp, Black -<br>Right                      | 1            | 1        |
| 7              |      |             | NLA - Bracket, Swingaway, Cane Clamp, Black -<br>Left                       | 1            | 1        |
| 8              |      |             | NLA - Screw, Socket Flat Head (#10-32 x 1/2")                               | 1            | 12       |
| 9              |      |             | NLA - Bracket, Mounting, Black                                              | 1            | 2        |
| 11             |      |             | NLA - Screw, Hex Head (1/4-20 x 1-1/8")                                     | 1            | 6        |
| 12             |      |             | Half Clamp, Non-Threaded Holes                                              | 1            | 2        |
| 13             |      |             | NLA - Half Clamp, Threaded Holes                                            | 1            | 2        |
| 14             |      |             | Screw, Socket Flat Head (1/4-20 x 1/2")                                     | 1            | 4        |
| 15             |      |             | Pad, Lateral Support - Large (6" W x 5" H)                                  | 1            | 2        |
| 2              | В    | 1107245     | Kit, Swingaway Bracket Assembly with Offset<br>Brackets, Cane Clamp - Right | 1            | 1        |
| 3              |      |             | Bracket, Extension Offset, Black (2")                                       | 1            | 1        |
| 4              |      |             | NLA - Bracket, Extension Offset, Black (1")                                 | 1            | 1        |
| 5              |      |             | NLA - Bracket, Extension Offset, Black (1/2")                               | 1            | 1        |
| 6              |      |             | Bracket, Flush Mount, Black                                                 | 1            | 1        |
| 7              |      |             | NLA - Bracket, Swingaway, Cane Clamp, Black -<br>Right                      | 1            | 1        |
| 8              |      |             | NLA - Screw, Socket Flat Head (#10-32 x 1/2")                               | 1            | 6        |
| 9              |      |             | NLA - Bracket, Mounting, Black                                              | 1            | 1        |
| 11             |      |             | NLA - Screw, Hex Head (1/4-20 x 1-1/8")                                     | 1            | 3        |
| 12             |      |             | Half Clamp, Non-Threaded Holes                                              | 1            | 1        |

## Lateral Support Assembly (Clamp-On) For Round Canes Tarsys

| ltem   |            |                                                           |                                                                            | Quantity Per |          |
|--------|------------|-----------------------------------------------------------|----------------------------------------------------------------------------|--------------|----------|
| Number | Note       | Part Number                                               | Description                                                                | Package      | Assembly |
| 13     |            |                                                           | NLA - Half Clamp, Threaded Holes                                           | 1            | 1        |
| 2      | В          | 1107246                                                   | Kit, Swingaway Bracket Assembly with Offset<br>Brackets, Cane Clamp - Left | 1            | 1        |
| 3      |            |                                                           | Bracket, Extension Offset, Black (2")                                      | 1            | 1        |
| 4      |            |                                                           | NLA - Bracket, Extension Offset, Black (1")                                | 1            | 1        |
| 5      |            |                                                           | NLA - Bracket, Extension Offset, Black (1/2")                              | 1            | 1        |
| 6      |            |                                                           | Bracket, Flush Mount, Black                                                | 1            | 1        |
| 7      |            |                                                           | NLA - Bracket, Swingaway, Cane Clamp, Black - Left                         | 1            | 1        |
| 8      |            |                                                           | NLA - Screw, Socket Flat Head (#10-32 x 1/2")                              | 1            | 6        |
| 9      |            |                                                           | NLA - Bracket, Mounting, Black                                             | 1            | 1        |
| 11     |            |                                                           | NLA - Screw, Hex Head (1/4-20 x 1-1/8")                                    | 1            | 3        |
| 12     |            |                                                           | Half Clamp, Non-Threaded Holes                                             | 1            | 1        |
| 13     |            |                                                           | NLA - Half Clamp, Threaded Holes                                           | 1            | 1        |
| 10     | С          | 1107117                                                   | Kit, Lateral Support Mounting Hardware                                     | 1            | 1        |
| 11     |            |                                                           | NLA - Screw, Hex Head (1/4-20 x 1-1/8")                                    | 1            | 3        |
| 12     |            |                                                           | Half Clamp, Non-Threaded Holes                                             | 1            | 1        |
| 13     |            |                                                           | NLA - Half Clamp, Threaded Holes                                           | 1            | 1        |
| В      | - Includes | items 3-9 and 11-15<br>items 3-9 and 11-13<br>items 11-13 | •                                                                          |              |          |