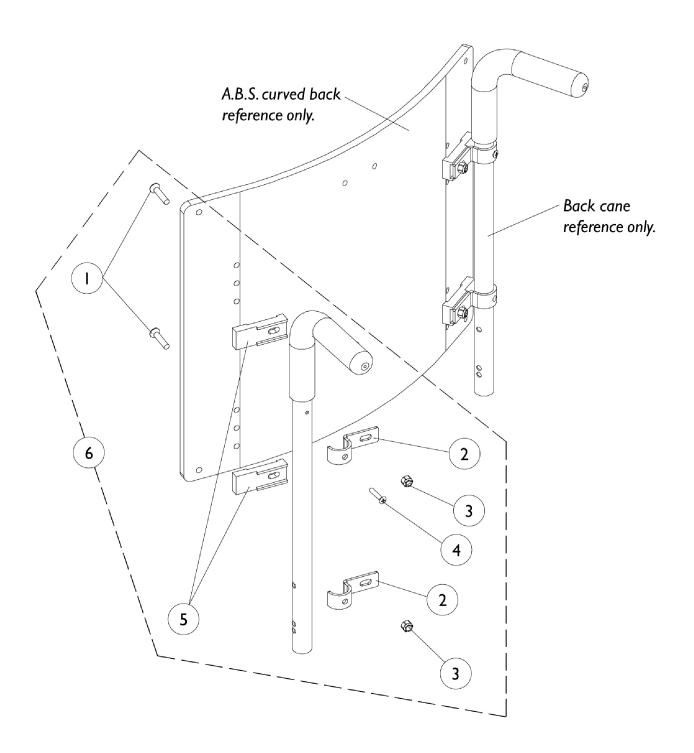

## A.B.S. Curved Back Mounting Hardware For (7/8" Round) Back Canes

| Item                         |      |             |                                                 | Quantity Per |          |
|------------------------------|------|-------------|-------------------------------------------------|--------------|----------|
| Number                       | Note | Part Number | Description                                     | Package      | Assembly |
| 6                            | Α    | 1106395-NLA | NLA - Kit, ABS Curved Back Mounting Hardware    | 1            | 1        |
| 1                            |      |             | NLA - Screw, Socket Flat Head (1/4-20 x 1-1/4") | 1            | 4        |
| 2                            |      |             | Hook, Back Assembly Mounting                    | 1            | 4        |
| 3                            |      |             | Locknut (1/4-20)                                | 1            | 4        |
| 4                            |      |             | NLA - Screw, Phillips Oval Head (#10-16 x 7/8") | 1            | 2        |
| 5                            |      |             | NLA - Spacer, Back Pan, Black                   | 1            | 4        |
| NOTE: A - Includes items 1-5 |      |             |                                                 |              |          |