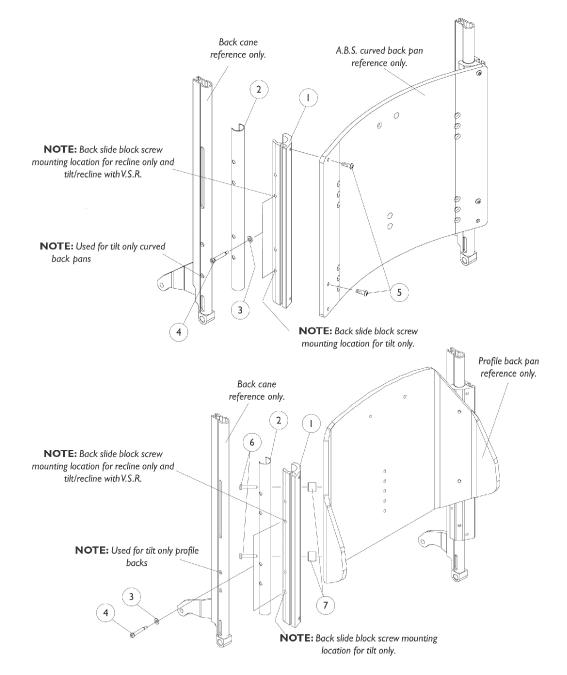

| ltem             |                                                                  |                                                                                                   |                                                                | Quantity Per |          |
|------------------|------------------------------------------------------------------|---------------------------------------------------------------------------------------------------|----------------------------------------------------------------|--------------|----------|
| Number           | Note                                                             | Part Number                                                                                       | Description                                                    | Package      | Assembly |
| 1                |                                                                  | See Chart                                                                                         | #1 Back Slide Block (Tilt Only A.B.S. Curved)                  | 1            | 2        |
| 1                |                                                                  | See Chart                                                                                         | #1 Back Slide Block                                            | 1            | 2        |
| 2                |                                                                  | See Chart                                                                                         | #2 Back Slide Sleeve (Tilt Only A.B.S. Curved)                 | 1            | 2        |
| 2                |                                                                  | See Chart                                                                                         | #2 Back Slide Sleeve                                           | 1            | 2        |
| 3                |                                                                  | 1026907                                                                                           | Washer (1/4 x 1/2 x 1/16")                                     | 1            | 2        |
| 4                |                                                                  | 1000212                                                                                           | Screw, Shoulder Hex Socket (1/4 x 1-1/4", #10-24)              | 1            | 2        |
| 5                |                                                                  | 1091870                                                                                           | Screw, Socket Button Head w/ Patch (1/4-20 x 3/4")             | 1            | 4        |
| 6                | В                                                                | 1008432                                                                                           | Screw, Socket Button Head (1/4-20 x 1-1/4")                    | 1            | 4        |
| 6                | F                                                                | 1091870                                                                                           | Screw, Socket Button Head w/ Patch (1/4-20 x 3/4")             | 1            | 4        |
| 7                |                                                                  | 1090131-NLA                                                                                       | NLA - Spacer (1/4 x 3/4 x 5/8")                                | 1            | 4        |
|                  | A,C                                                              | 1086994-NLA                                                                                       | NLA - Hardware, Attaching, A.B.S. Curved Back                  | 1            | 1        |
|                  | A,D                                                              | 1086996-NLA                                                                                       | NLA - Hardware, Attaching, Profile Back<br>(17",19",21" W)     | 1            | 1        |
|                  | A,E                                                              | 1086995-NLA                                                                                       | NLA - Hardware, Attaching, Profile Back<br>(16",18",20",22" W) | 1            | 1        |
| B<br>C<br>D<br>E | <ul> <li>Includes</li> <li>Includes</li> <li>Includes</li> </ul> | wn<br>and 21" Wide<br>I Items 3-5<br>I Items 3,4,6 and 7<br>I Items 3,4 and 6<br>20" and 22" Wide | · · · · · · · · · · · · · · · · · · ·                          | 1            | 1        |