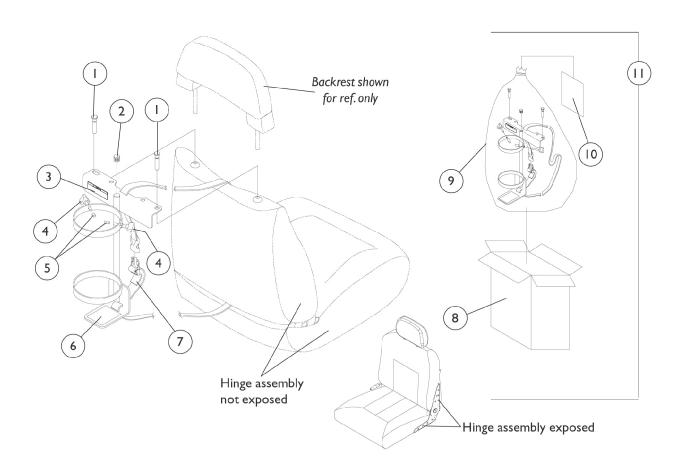

## Oxygen Holder Assembly Kit Before 4/15/03 Captain Seat, Low Back Models Only

## Oxygen Holder Assembly Kit Before 4/15/03 Captain Seat, Low Back Models Only

| Item   |      |             |                                                     | Quantity Per |          |
|--------|------|-------------|-----------------------------------------------------|--------------|----------|
| Number | Note | Part Number | Description                                         | Package      | Assembly |
| 1      | Α    | 1080865-NLA | NLA - Pin, Oxygen Holder                            | 1            | 2        |
| 2      |      | 1035614     | Plug Button, Black (5/8")                           | 1            | 1 1      |
| 3      |      | 1080866     | Decal, Oxygen Warning - English                     | 1            | 1 1      |
| 4      |      | 1027684     | Knob, Clamping, Black                               | 1            | 2        |
| 5      |      | 1086780-NLA | NLA - Package, Protective Cap                       | 10           | 2        |
| 6      |      | 1073159-NLA | NLA - Pad, Non-Skid                                 | 1            | 1 1      |
| 7      |      | 1080872-NLA | NLA - Strap and Buckle Assembly                     | 1            | 1 1      |
| 8      |      | 1083052-NLA | NLA - Carton, Shipper, Oxygen Holder                | 1            | 1 1      |
| 9      |      | 2000454-NLA | NLA - Bag, Poly (39" L x 33" W)                     | 1            | 1 1      |
| 10     |      | 1080869-NLA | NLA - Instruction Sheet, Oxygen Holder              | 1            | 1 1      |
| 11     | В,С  | 1080870-NLA | NLA - Oxygen Holder Assembly with Instruction Sheet | 1            | 1        |

NOTE: A - Oxygen holder pins are to be used when backrest is absent.

B - Includes items 1-10

C - Due to product improvement, see oxygen holder assemblies dated after 4/14/03 that will accommodate both (exposed and non-exposed) captain seat hinge assemblies. Special orders are no longer needed for exposed hinge assembly models.