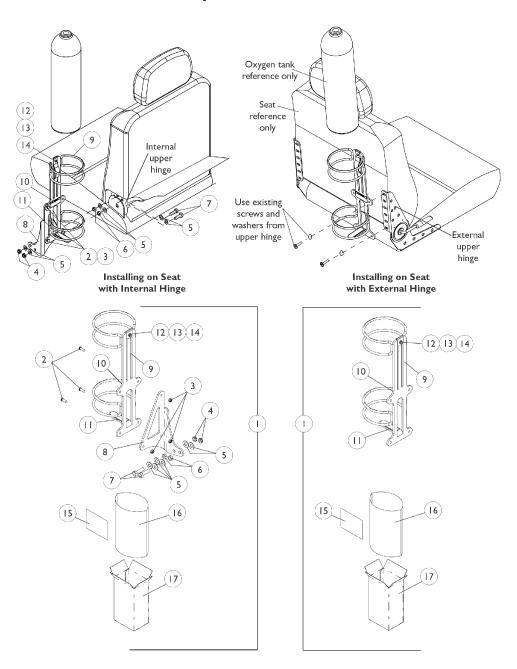

## Oxygen Holder Assembly Kit After 4/14/03 All Captain Seat Models

## Oxygen Holder Assembly Kit After 4/14/03 All Captain Seat Models

| Item   |      |             |                                                 | Quantity Per |          |
|--------|------|-------------|-------------------------------------------------|--------------|----------|
| Number | Note | Part Number | Description                                     | Package      | Assembly |
| 1      | Α    | 1116952-NLA | NLA - Oxygen Holder Assembly Kit                | 1            | 1        |
| 1      | В    | 1116956     | Oxygen Holder Assembly(D or E Tanks)            | 1            | 1        |
| 2      |      | 1055304     | Screw, Socket Button Head (1/4-28 x 5/8")       | 1            | 3        |
| 3      |      | 1025765     | Locknut (1/4-28)                                | 1            | 3        |
| 4      |      | 1028486     | Locknut, Low Profile (3/8-16)                   | 1            | 2        |
| 5      |      | 1118889-NLA | NLA - Washer, Steel (3/8 x 7/8 x 1/16")         | 1            | 6        |
| 6      |      | 1116954-NLA | NLA - Nut, Hex (3/8-16)                         | 1            | 2        |
| 7      |      | 1118888-NLA | NLA - Screw, Hex Head (3/8-16 x 1-1/4")         | 1            | 2        |
| 8      |      | 1116953-NLA | NLA - Bracket, Oxygen Holder, Black             | 1            | 1        |
| 9      | С    | 1116948     | Holder, Oxygen                                  | 1            | 1        |
| 10     |      | 1080866     | Decal, Oxygen Warning - English                 | 1            | 1        |
| 11     |      | 1116950-NLA | NLA - Pad, Non-Skid                             | 1            | 1        |
| 12     |      | 1116945     | Spring, Oxygen Holder                           | 1            | 1        |
| 13     |      | 1072319-NLA | NLA - Screw, Socket Button Head (#10-32 x 1/2") | 1            | 1        |
| 14     |      | 1025735     | Locknut (#10-32)                                | 1            | 1        |
| 15     | D    | 1116957-NLA | NLA - Instruction Sheet, Oxygen Holder          | 1            | 1        |
| 16     |      | 1021866-NLA | NLA - Bag, Poly (26" L x 15" W)                 | 1            | 1        |
| 17     |      | 1063960     | Carton                                          | 1            | 1        |

NOTE: A - For seats with an INTERNAL (Non-Visible) hinge assembly and includes items 2-17

B - For seats with an EXTERNAL (Visible) hinge assembly and includes items 9-17

C - Includes items 10-14

D - Item is no longer available from the Invacare Service Parts Department. Refer to the Invacare Website under "Product Literature Search". Enter the part number in the "Keywords" field and download a free PDF version copy.