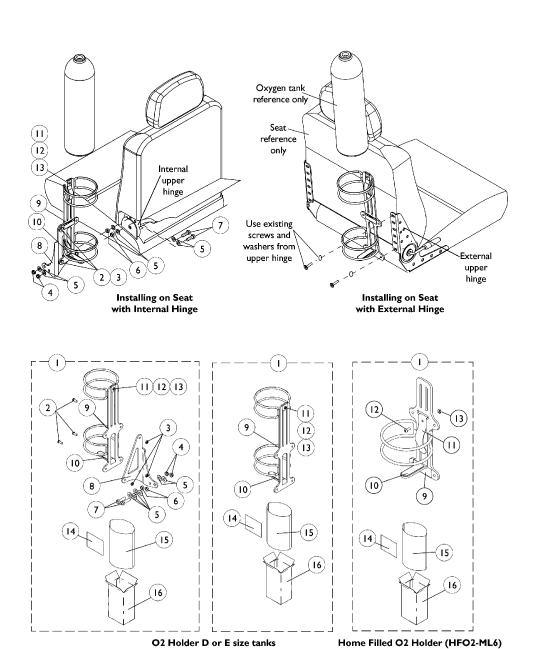

## Oxygen Holder Assembly Kit After 4/14/03 All Captain Seat Models

O2 Holder D or E size tanks

## Oxygen Holder Assembly Kit After 4/14/03 **All Captain Seat Models**

| Item   |      |             |                                                 | Quantity Per |          |
|--------|------|-------------|-------------------------------------------------|--------------|----------|
| Number | Note | Part Number | Description                                     | Package      | Assembly |
| 1      | Α    | 1116952-NLA | NLA - Oxygen Holder Assembly Kit                | 1            | 1        |
| 1      | В    | 1116956     | Oxygen Holder Assembly(D or E Tanks)            | 1            | 1 1      |
| 1      |      | HFO2-ML6    | Oxygen Holder Assembly (Home Filled Tank)       | 1            | 1        |
| 2      |      | 1055304     | Screw, Socket Button Head (1/4-28 x 5/8")       | 1            | 3        |
| 3      |      | 1025765     | Locknut (1/4-28)                                | 1            | 3        |
| 4      |      | 1028486     | Locknut, Low Profile (3/8-16)                   | 1            | 2        |
| 5      |      | 1118889-NLA | NLA - Washer, Steel (3/8 x 7/8 x 1/16")         | 1            | 6        |
| 6      |      | 1116954-NLA | NLA - Nut, Hex (3/8-16)                         | 1            | 2        |
| 7      |      | 1118888-NLA | NLA - Screw, Hex Head (3/8-16 x 1-1/4")         | 1            | 2        |
| 8      |      | 1116953-NLA | NLA - Bracket, Oxygen Holder, Black             | 1            | 1 1      |
| 9      |      | 1080866     | Decal, Oxygen Warning - English                 | 1            | 1        |
| 10     |      | 1116950-NLA | NLA - Pad, Non-Skid                             | 1            | 1        |
| 11     |      | 1116945     | Spring, Oxygen Holder                           | 1            | 1 1      |
| 12     |      | 1072319-NLA | NLA - Screw, Socket Button Head (#10-32 x 1/2") | 1            | 1 1      |
| 13     |      | 1025735     | Locknut (#10-32)                                | 1            | 1 1      |
| 14     | С    | 1116957-NLA | NLA - Instruction Sheet, Oxygen Holder          | 1            | 1        |
| 15     |      | 1021866-NLA | NLA - Bag, Poly (26" L x 15" W)                 | 1            | 1        |
| 16     |      | 1063960     | Carton                                          | 1            | 1 1      |

NOTE: A - For seats with an INTERNAL (Non-Visible) hinge assembly. Includes O2 Holder and items 2-16
B - For seats with an EXTERNAL (Visible) hinge assembly. Includes O2 Holder and includes items 9-16
C - Item is no longer available from the Invacare Service Parts Department. Refer to the Invacare Website under "Product Literature Search". Enter the part number in the "Keywords" field and download a free PDF version copy.