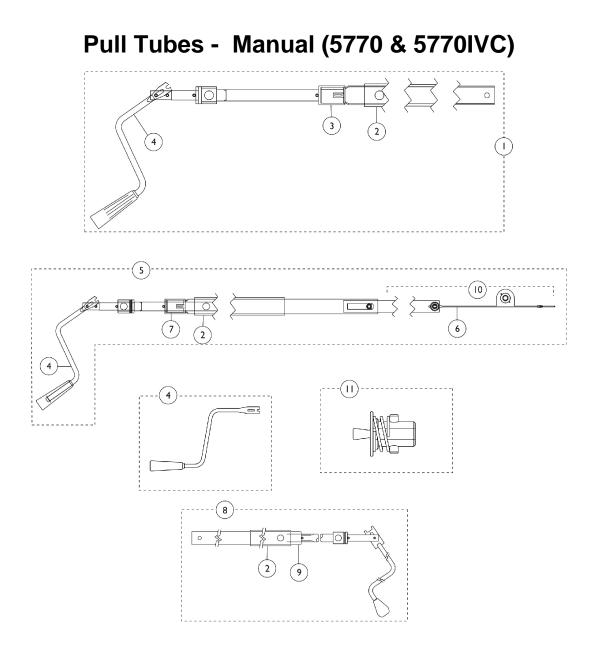

## Pull Tubes - Manual (5770 & 5770IVC)

| ltem                                                                                                                       |      |              |                                                  | Quantity Per |          |
|----------------------------------------------------------------------------------------------------------------------------|------|--------------|--------------------------------------------------|--------------|----------|
| Number                                                                                                                     | Note | Part Number  | Description                                      | Package      | Assembly |
| 1                                                                                                                          |      | 5510M008     | Tube, Pull, Foot w/ Flattened End                | 1            | 1        |
| 2                                                                                                                          |      | 51000M191    | Cover, Pull Tube (Head/Foot)                     | 1            | 1        |
| 3                                                                                                                          |      | 5510M010     | Pull Tube Foot Assembly w/ Flattened End         | 1            | 1        |
| 4                                                                                                                          | В    | 7001M012     | Handle, Crank, Elevating (Long)                  | 1            | 1        |
| 5                                                                                                                          |      | 5510M015-NLA | NLA - Tube, Pull, Head                           | 1            | 1        |
| 6                                                                                                                          |      | 5880M061-NLA | NLA - Tube, Pull, Head End Assembly              | 1            | 1        |
| 7                                                                                                                          |      | 7000M235     | Pull Tube with Nut - Head                        | 1            | 1        |
| 8                                                                                                                          | А    | 5770M014-NLA | NLA - Handle, Crank, Elevating (Short)           | 1            | 1        |
| 9                                                                                                                          |      | 7000M503     | Pull Tube with Nut - Foot with Round Slotted End | 1            | 1        |
| 10                                                                                                                         |      | 5880M006     | Lanyard with Hitch Pin Assembly                  | 1            | 1        |
| 11                                                                                                                         | С    | 5300M054     | Mount, Motor                                     | 1            | 1        |
| NOTE: A - Before 4/6/96<br>B - After 4/5/96, Crank Handle is not interchangeable with old assemblies.<br>C - After 12/8/94 |      |              |                                                  |              |          |