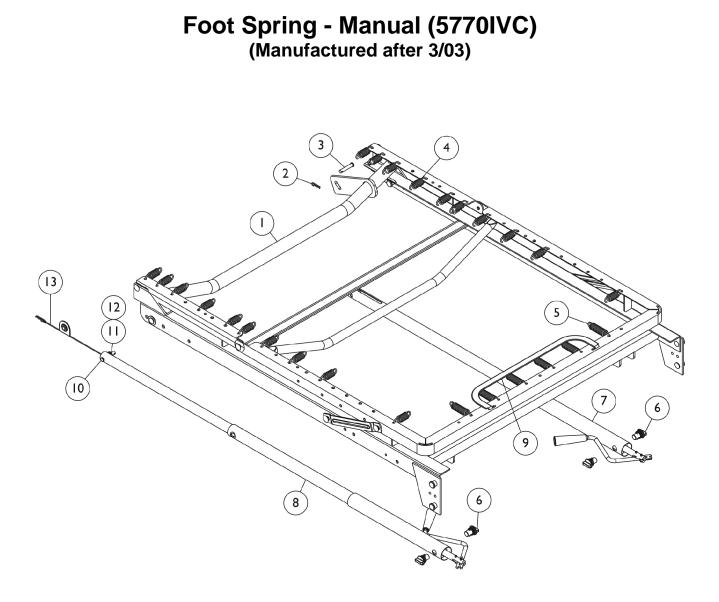

## Foot Spring - Manual (5770IVC) (Manufactured after 3/03)

| ltem<br>Number | Note | Part Number  | Description                            | Quantity Per |          |
|----------------|------|--------------|----------------------------------------|--------------|----------|
|                |      |              |                                        | Package      | Assembly |
| 1              | D    | 5770M028     | Frame, Foot Spring (w/o Fabric), Brown | 1            | 1        |
| 1              |      | 5770M000     | Frame, Foot Spring (w/ Fabric)         | 1            | 1        |
| 2              |      | 51000M743    | Pin, Hitch (3/8 x 1-3/16")             | 1            | 1        |
| 3              |      | 53000M957    | Pin, Clevis (5/16 x 1-11/16")          | 1            | 1        |
| 4              | С    | 51000M135    | Spring, Helical (11 turns)             | 1            | 20       |
| 5              |      | 51000M136    | Spring, Helical (18 turns)             | 1            | 6        |
| 6              |      | 5300M054     | Mount, Motor                           | 1            | 4        |
| 7              | В    | 5510M008     | Tube, Pull, Foot w/ Flattened End      | 1            | 1        |
| 8              |      | 5510M015-NLA | NLA - Tube, Pull, Head                 | 1            | 1        |
| 9              |      | 026159       | Stop, Mattress                         | 1            | 1        |
| 10             |      | 53000M957    | Pin, Clevis (5/16 x 1-11/16")          | 1            | 1        |
| 11             |      | 53000M446    | Ring, Retaining                        | 1            | 1        |
| 12             |      | 51000M765    | Washer, Nylon (9/32 x 23/32 x 1/16")   | 1            | 1        |
| 13             |      | 5880M006     | Lanyard with Hitch Pin Assembly        | 1            | 1        |
|                | A    | 51000M134    | Fabric, Link - Foot Spring (19 x 7")   | 1            | 1        |
|                | A    | 1114836      | Owner's Manual, IVC Beds - U.S.        | 1            | 1        |