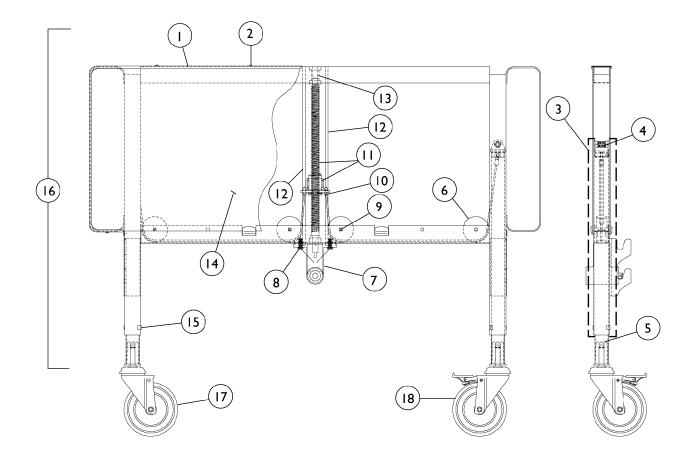

## Head and Foot End

| ltem<br>Number | Note | Part Number   | Description                                                                                                                                                                                                                                                                             | Quantity Per |          |
|----------------|------|---------------|-----------------------------------------------------------------------------------------------------------------------------------------------------------------------------------------------------------------------------------------------------------------------------------------|--------------|----------|
|                |      |               |                                                                                                                                                                                                                                                                                         | Package      | Assembly |
| 1              | D    | 56000M020     | Trim, Decorative                                                                                                                                                                                                                                                                        | 1            | 1        |
| 1              | E    | 56000M021-NLA | NLA - Trim, Decorative                                                                                                                                                                                                                                                                  | 1            | 1        |
| 2              |      | 51000M908-NLA | NLA - Screw (#6 x 5/16")                                                                                                                                                                                                                                                                | 1            | 14       |
| 3              | A,C  | 5300M022-NLA  | NLA - Inner Leg with Cable Assembly                                                                                                                                                                                                                                                     | 1            | 2        |
| 3              | A,B  | 1105548-NLA   | Inner Leg with Cable                                                                                                                                                                                                                                                                    | 1            | 2        |
| 4              |      | 51000M064     | Spring, Leg Retaining                                                                                                                                                                                                                                                                   | 1            | 2        |
| 5              |      | 51000M083     | Socket, Caster                                                                                                                                                                                                                                                                          | 1            | 2        |
| 6              |      | 56000M008-NLA |                                                                                                                                                                                                                                                                                         | 1            | 4        |
| 7              | D,J  | 5600M015-NLA  | NLA - Gearbox                                                                                                                                                                                                                                                                           | 1            | 1        |
| 7              | E,J  | 5600M016-NLA  | NLA - Gearbox                                                                                                                                                                                                                                                                           | 1            | 1        |
| 7              | H,L  | 1134790-NLA   | NLA - Kit, Gearbox Housing (Zinc) with 80" Drive<br>Shaft                                                                                                                                                                                                                               | 1            | 1        |
|                |      |               | NLA - Gearbox Assembly (Zinc)                                                                                                                                                                                                                                                           | 1            | 1        |
|                |      |               | Drive Shaft Assembly (80")                                                                                                                                                                                                                                                              | 1            | 1        |
| 8              |      | 54000M497     | Screw, Hex Head (1/4-20 x 3/4")                                                                                                                                                                                                                                                         | 1            | 2        |
| 9              |      | 53000M989-NLA | NLA - Rivet, Square Head                                                                                                                                                                                                                                                                | 1            | 4        |
| 10             |      | 54000M780     | Plug, Push In                                                                                                                                                                                                                                                                           | 1            | 2        |
| 11             | D    | 5300M051-NLA  | NLA - Kit, Screw and Slip Nut                                                                                                                                                                                                                                                           | 1            | 1        |
| 11             | E    | 5300M050      | 2 ea. Roll Pin (1/8 x 7/8"),<br>1 ea. Nut Housing,<br>2 ea. Pressure Plate,<br>1 ea. Screw (#6 x 3/4"),<br>1 ea. Thrust Bearing,<br>1 ea. Slip Nut,<br>2 ea. "C"-Clip,<br>2 ea. Push-Plug.<br>Kit, Screw and Slip Nut<br>Includes:<br>2 ea. Roll Pin (1/8 x 7/8"),<br>1 ea. Nut Housing | 1            | 1        |
| 10             |      | 540000 AU A   | <ol> <li>1 ea. Nut Housing,</li> <li>2 ea. Pressure Plate,</li> <li>1 ea. Screw (#6 x 3/4"),</li> <li>1 ea. Thrust Bearing,</li> <li>1 ea. Slip Nut,</li> <li>2 ea. Clip "C".</li> </ol>                                                                                                |              |          |
| 12             | D    | 51000M088-NLA | NLA - Rod, Guide - Long                                                                                                                                                                                                                                                                 |              | 2        |
| 12             | E    | 51000M075     | Rod, Guide, Foot End, Short                                                                                                                                                                                                                                                             |              | 2        |
| 13             |      | 51000M589     | Bearing, Sleeve                                                                                                                                                                                                                                                                         |              | 1        |
| 14             | D    | 56000M010     | Panel, Decorative                                                                                                                                                                                                                                                                       | 1            | 2        |
| 14<br>15       | E    | 56000M011     | Panel, Decorative                                                                                                                                                                                                                                                                       |              | 2        |
| 15             |      | 51000M581     | Guide, Leg                                                                                                                                                                                                                                                                              |              | 4        |
| 16             | D    | 5600M011-NLA  | Head End Assembly, Bariatric without Casters                                                                                                                                                                                                                                            |              |          |
| 16             | E    | 5600M012-NLA  | Foot End Assembly - Heavy Duty without Casters                                                                                                                                                                                                                                          |              | 1        |
| 17             | F    | 56000M026     | Caster Assembly, Swivel (5")                                                                                                                                                                                                                                                            | 1            | 2        |
| 17             | G    | 1123543       | Caster Assembly, Swivel (5")                                                                                                                                                                                                                                                            | 1            | 2        |

| ltem                                                                                                                                                                                                                                                                                                                                                                                                                                                                                                                                                                    |      |               |                                              | Quantity Per |          |  |  |  |  |
|-------------------------------------------------------------------------------------------------------------------------------------------------------------------------------------------------------------------------------------------------------------------------------------------------------------------------------------------------------------------------------------------------------------------------------------------------------------------------------------------------------------------------------------------------------------------------|------|---------------|----------------------------------------------|--------------|----------|--|--|--|--|
| Number                                                                                                                                                                                                                                                                                                                                                                                                                                                                                                                                                                  | Note | Part Number   | Description                                  | Package      | Assembly |  |  |  |  |
| 17                                                                                                                                                                                                                                                                                                                                                                                                                                                                                                                                                                      | G    | 1110430       | Caster Assembly, Swivel (5") (Pair)          | 2            | 1        |  |  |  |  |
| 18                                                                                                                                                                                                                                                                                                                                                                                                                                                                                                                                                                      | F,K  | 56000M027-NLA | NLA - Caster Assembly, Swivel w/ Brake (5")  | 1            | 2        |  |  |  |  |
| 18                                                                                                                                                                                                                                                                                                                                                                                                                                                                                                                                                                      | G    | 1123544       | Caster Assembly, Swivel w/ Brake (5")        | 1            | 2        |  |  |  |  |
| 18                                                                                                                                                                                                                                                                                                                                                                                                                                                                                                                                                                      | G,K  | 1110431       | Caster Assembly, Swivel w/ Brake (5") (Pair) | 2            | 1        |  |  |  |  |
| <ul> <li>B - After 3/5/01</li> <li>C - Before 3/6/01</li> <li>D - Used on Head End only.</li> <li>E - Used on Foot End only.</li> <li>F - Before 2/2/04</li> <li>G - After 2/1/04</li> <li>H - Includes: Gear Box and 80" Drive Shaft</li> <li>J - When replacing Non-IVC Gear Box, a new Drive Shaft will also need to be replaced - see Kit part # 1134790.</li> <li>K - When replacing item 18, Part Number 56000M027 on beds manufactured before 2/2/04, use Part Number 1110431 as the replacement item.</li> <li>L - Used with Head and Foot Bed Ends.</li> </ul> |      |               |                                              |              |          |  |  |  |  |