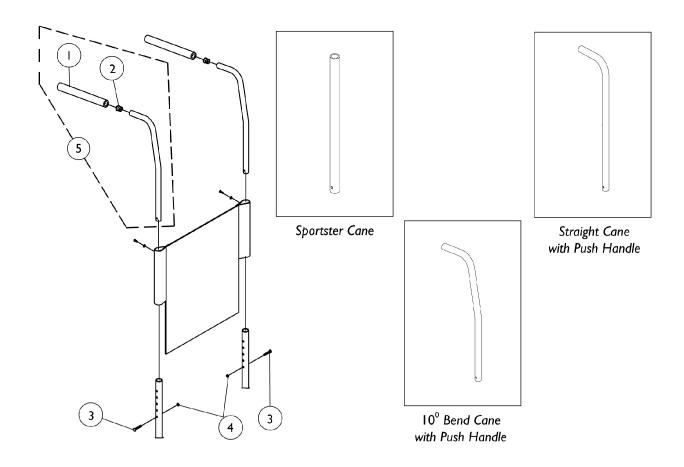

## Canes - Back

| Item   |      |             |                                                            | Quantity Per |          |
|--------|------|-------------|------------------------------------------------------------|--------------|----------|
| Number | Note | Part Number | Description                                                | Package      | Assembly |
| 1      |      | 1032246     | Grip, Cane                                                 | 1            | 1        |
| 2      |      | 1027097     | Plug Button, Black (3/4")                                  | 1            | 1 1      |
| 3      |      | 1008432     | Screw, Socket Button Head (1/4-20 x 1-1/4")                | 1            | 1 1      |
| 4      |      | 1025195     | Locknut (1/4-20)                                           | 1            | 1 1      |
| 5      |      | See Chart   | #5 Back Canes w/ Grip - Jr.                                | 1            | 1 1      |
| 5      |      | See Chart   | #5 Back Canes w/ Grip - MVP/Style built After 7/4/00       | 1            | 1        |
| 5      |      | See Chart   | #5 Back Canes w/ Grip - Xtra and (MVP/Style Before 7/5/00) | 1            | 1        |

#### #5 Back Canes w/ Grip

#### Xtra and (MVP/Style Before 7/5/00)

| Back Cane<br>Description                                      | Part<br>Number |
|---------------------------------------------------------------|----------------|
| Sportster Cane, 10-14" Back Height                            | 1028785-NLA    |
| Straight Cane w/ Push Handle, 12-16" Back Height              | 1027850        |
| Straight Cane with Push Handle, 14-18" Back Height            | 1044031        |
| 10 Degree Bend Cane w/ Push Handle, 14-18" Back<br>Height     | 1088495        |
| 10 Degree Bend Cane w/ Push Handle, 20" Back (Non-Adjustable) | 1088493-NLA    |

#### MVP/Style built After 7/4/00

| Back Cane<br>Description                                      | Part<br>Number |
|---------------------------------------------------------------|----------------|
| Sportster Cane, 10-14" Back Height                            | 1094588        |
| Straight Cane w/ Push Handle, 12-16" Back Height              | 1094925        |
| Straight Cane w/ Push Handle, 14-18" Back Height              | 1094926        |
| 10 Degree Bend Cane w/ Push Handle, 14-18" Back<br>Height     | 1094586        |
| 10 Degree Bend Cane w/ Push Handle, 20" Back (Non-Adjustable) | 1094587        |

## **Canes - Back**

### #5 Back Canes w/ Grip

Jr.

| Back Cane<br>Description                                      | Part<br>Number |
|---------------------------------------------------------------|----------------|
| 10 Degree Bend w/ Push Handle, 10-14" & 14-18" Back<br>Height | 1052789-NLA    |
| Straight Cane w/o Grip, 20" High                              | 1059249        |