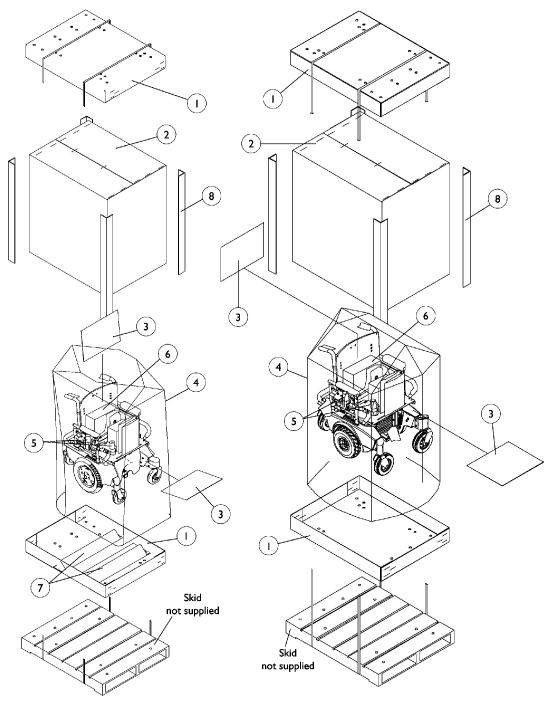

Packaging and Literature
When adjusting or replacing parts, please refer to your Owner's Manual for assistance.

PTO w/ Pronto M91 Packaging

PTO w/ Pronto M71 Packaging

Packaging and Literature
When adjusting or replacing parts, please refer to your Owner's Manual for assistance.

| Item   |      |               |                                                              | Quantity Per |          |
|--------|------|---------------|--------------------------------------------------------------|--------------|----------|
| Number | Note | Part Number   | Description                                                  | Package      | Assembly |
| 1      |      | 1030362       | Carton, Tray                                                 | 1            | 2        |
| 2      |      | 1031682       | Carton, Cover                                                | 1            | 1        |
| 3      |      | 40131X161     | Insert, Plain Pad                                            | 1            | 2        |
| 4      |      | 1015592       | Bag, Poly (72" L x 35" W x 19" D)                            | 1            | 1        |
| 5      |      | 1043198-NLA   | NLA - Tube, Paper                                            | 1            | 2        |
| 6      |      | 40131X011-NLA | NLA - Carton, Front Riggings                                 | 1            | 1        |
| 7      |      | 1116612-NLA   | NLA - Chock, Wheel                                           | 1            | 2        |
| 8      |      | 1129589-NLA   | Carton, Corner Reinforcement                                 | 1            | 4        |
|        | A,C  | 1118362-NLA   | NLA - Owner's Manual, PTO with Pronto M71 or Pronto M91 Base | 1            | 1        |
|        | В    | 1164348       | Mailer, Return, Mercury Free                                 | 1            | 1 1      |

NOTE: A - Not Shown

B - For Massachusetss providers only
C - Item is no longer available from the Invacare Service Parts Department. Refer to the Invacare Website under "Product Literature Search". Enter the part number in the "Keywords" field and download a free PDF version copy.