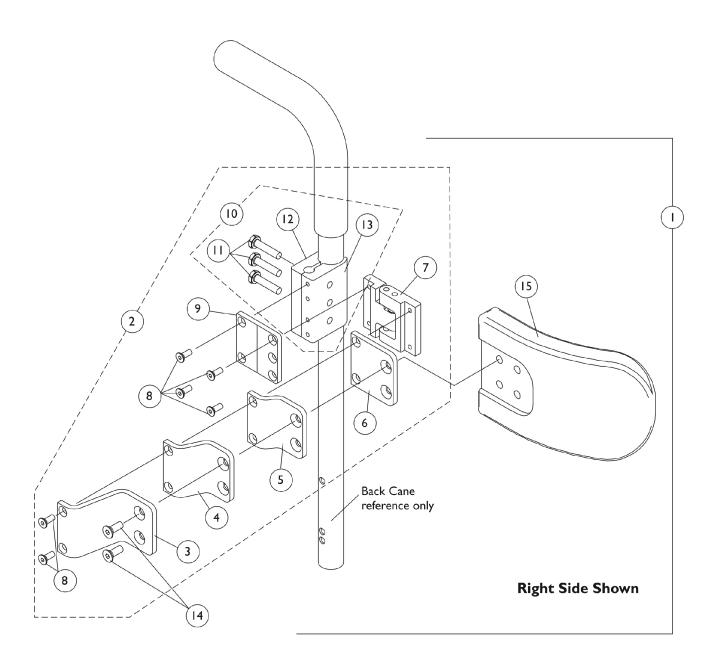

## Lateral Support Assembly Tarsys

| Item   |      |             |                                                                          | Quantity Per |          |
|--------|------|-------------|--------------------------------------------------------------------------|--------------|----------|
| Number | Note | Part Number | Description                                                              | Package      | Assembly |
| 1      | Α    | 1107298     | Kit, Swingaway Lateral Support Assemblies w/<br>Medium Pads (Pair)       | 1            | 1        |
| 3      |      |             | Bracket, Extension Offset, Black (2")                                    | 1            | 2        |
| 4      |      |             | NLA - Bracket, Extension Offset, Black (1")                              | 1            | 2        |
| 5      |      |             | NLA - Bracket, Extension Offset, Black (1/2")                            | 1            | 2        |
| 6      |      |             | Bracket, Flush Mount, Black                                              | 1            | 2        |
| 7      |      |             | NLA - Bracket, Swingaway, Cane Clamp, Black - Right                      | 1            | 1        |
| 7      |      |             | NLA - Bracket, Swingaway, Cane Clamp, Black - Left                       | 1            | 1        |
| 8      |      |             | NLA - Screw, Socket Flat Head (#10-32 x 1/2")                            | 1            | 12       |
| 9      |      |             | NLA - Bracket, Mounting, Black                                           | 1            | 2        |
| 11     |      |             | NLA - Screw, Hex Head (1/4-20 x 1-1/8")                                  | 1            | 6        |
| 12     |      |             | Half Clamp, Non-Threaded Holes                                           | 1            | 2        |
| 13     |      |             | NLA - Half Clamp, Threaded Holes                                         | 1            | 2        |
| 14     |      |             | Screw, Socket Flat Head (1/4-20 x 1/2")                                  | 1            | 4        |
| 15     |      |             | Pad, Lateral Support - Medium (6" W x 4" H)                              | 1            | 2        |
| 1      | Α    | 1107299     | Kit, Swingaway Lateral Support Assembles w/ Large Pads (Pair)            | 1            | 1        |
| 3      |      |             | Bracket, Extension Offset, Black (2")                                    | 1            | 2        |
| 4      |      |             | NLA - Bracket, Extension Offset, Black (1")                              | 1            | 2        |
| 5      |      |             | NLA - Bracket, Extension Offset, Black (1/2")                            | 1            | 2        |
| 6      |      |             | Bracket, Flush Mount, Black                                              | 1            | 2        |
| 7      |      |             | NLA - Bracket, Swingaway, Cane Clamp, Black - Right                      | 1            | 1        |
| 7      |      |             | NLA - Bracket, Swingaway, Cane Clamp, Black - Left                       | 1            | 1        |
| 8      |      |             | NLA - Screw, Socket Flat Head (#10-32 x 1/2")                            | 1            | 12       |
| 9      |      |             | NLA - Bracket, Mounting, Black                                           | 1            | 2        |
| 11     |      |             | NLA - Screw, Hex Head (1/4-20 x 1-1/8")                                  | 1            | 6        |
| 12     |      |             | Half Clamp, Non-Threaded Holes                                           | 1            | 2        |
| 13     |      |             | NLA - Half Clamp, Threaded Holes                                         | 1            | 2        |
| 14     |      |             | Screw, Socket Flat Head (1/4-20 x 1/2")                                  | 1            | 4        |
| 15     |      |             | Pad, Lateral Support - Large (6" W x 5" H)                               | 1            | 2        |
| 2      | В    | 1107245     | Kit, Swingaway Bracket Assembly with Offset Brackets, Cane Clamp - Right | 1            | 1        |
| 3      |      |             | Bracket, Extension Offset, Black (2")                                    | 1            | 1        |
| 4      |      |             | NLA - Bracket, Extension Offset, Black (1")                              | 1            | 1        |
| 5      |      |             | NLA - Bracket, Extension Offset, Black (1/2")                            | 1            | 1        |
| 6      |      |             | Bracket, Flush Mount, Black                                              | 1            | 1        |
| 7      |      |             | NLA - Bracket, Swingaway, Cane Clamp, Black - Right                      | 1            | 1        |
| 8      |      |             | NLA - Screw, Socket Flat Head (#10-32 x 1/2")                            | 1            | 6        |
| 9      |      |             | NLA - Bracket, Mounting, Black                                           | 1            | 1        |
| 11     |      |             | NLA - Screw, Hex Head (1/4-20 x 1-1/8")                                  | 1            | 3        |
| 12     |      |             | Half Clamp, Non-Threaded Holes                                           | 1            | 1        |
| 13     |      |             | NLA - Half Clamp, Threaded Holes                                         | 1            | 1        |

## Lateral Support Assembly Tarsys

| Item   |      |             |                                                                         | Quan    | Quantity Per |  |
|--------|------|-------------|-------------------------------------------------------------------------|---------|--------------|--|
| Number | Note | Part Number | Description                                                             | Package | Assembly     |  |
| 2      | В    | 1107246     | Kit, Swingaway Bracket Assembly with Offset Brackets, Cane Clamp - Left | 1       | 1            |  |
| 3      |      |             | Bracket, Extension Offset, Black (2")                                   | 1       | 1            |  |
| 4      |      |             | NLA - Bracket, Extension Offset, Black (1")                             | 1       | 1            |  |
| 5      |      |             | NLA - Bracket, Extension Offset, Black (1/2")                           | 1       | 1            |  |
| 6      |      |             | Bracket, Flush Mount, Black                                             | 1       | 1            |  |
| 7      |      |             | NLA - Bracket, Swingaway, Cane Clamp, Black - Left                      | 1       | 1            |  |
| 8      |      |             | NLA - Screw, Socket Flat Head (#10-32 x 1/2")                           | 1       | 6            |  |
| 9      |      |             | NLA - Bracket, Mounting, Black                                          | 1       | 1            |  |
| 11     |      |             | NLA - Screw, Hex Head (1/4-20 x 1-1/8")                                 | 1       | 3            |  |
| 12     |      |             | Half Clamp, Non-Threaded Holes                                          | 1       | 1 1          |  |
| 13     |      |             | NLA - Half Clamp, Threaded Holes                                        | 1       | 1            |  |
| 10     | С    | 1107117     | Kit, Lateral Support Mounting Hardware                                  | 1       | 1            |  |
| 11     |      |             | NLA - Screw, Hex Head (1/4-20 x 1-1/8")                                 | 1       | 3            |  |
| 12     |      |             | Half Clamp, Non-Threaded Holes                                          | 1       | 1            |  |
| 13     |      |             | NLA - Half Clamp, Threaded Holes                                        | 1       | 1            |  |

NOTE: A - Includes items 3-9 and 11-15 B - Includes items 3-9 and 11-13 C - Includes items 11-13