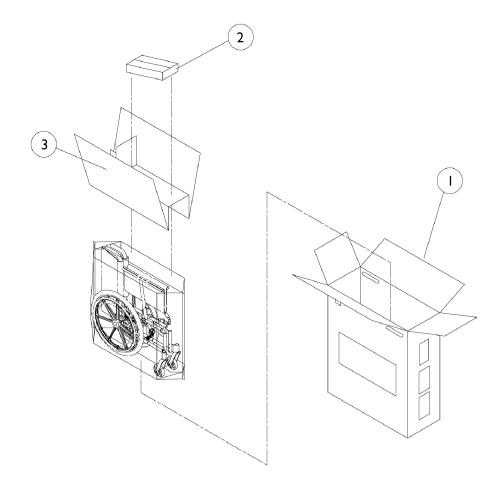

## Packaging - Literature - Decals

| ltem                |      |               |                                     | Quantity Per |          |  |  |  |
|---------------------|------|---------------|-------------------------------------|--------------|----------|--|--|--|
| Number              | Note | Part Number   | Description                         | Package      | Assembly |  |  |  |
| 1                   |      | 1045583-NLA   | NLA - Carton, Shipper               | 1            | 1        |  |  |  |
| 2                   |      | 40131X011-NLA | NLA - Carton, Front Riggings        | 1            | 1        |  |  |  |
| 3                   |      | 1049222-NLA   | NLA - Insert, Bottom Pad            | 1            | 1        |  |  |  |
|                     | A,B  | 1026793-NLA   | NLA - Owner's Manual, Xtra and Jr.  | 1            | 1        |  |  |  |
|                     | A,C  | 1106638-NLA   | NLA - Owner's Manual, MVP - English | 1            | 1        |  |  |  |
|                     | А    | 1026935-NLA   | NLA - Owner's Manual, Style         | 1            | 1        |  |  |  |
|                     | А    | See Chart     | Decals                              | 1            | 1        |  |  |  |
| NOTE: A - Not Shown |      |               |                                     |              |          |  |  |  |