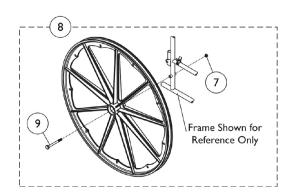

## **Rear Wheel Hardware**

| ltem             |                                                                                                                                                                                                                                                                                                                                                                                                                                                                    |             |                                                         | Quantity Per |          |  |
|------------------|--------------------------------------------------------------------------------------------------------------------------------------------------------------------------------------------------------------------------------------------------------------------------------------------------------------------------------------------------------------------------------------------------------------------------------------------------------------------|-------------|---------------------------------------------------------|--------------|----------|--|
| Number           | Note                                                                                                                                                                                                                                                                                                                                                                                                                                                               | Part Number | Description                                             | Package      | Assembly |  |
| 1                | Α                                                                                                                                                                                                                                                                                                                                                                                                                                                                  | 1047943     | Kit, Rear Wheel Hub Hardware                            | 1            | 1        |  |
| 2                |                                                                                                                                                                                                                                                                                                                                                                                                                                                                    |             | Cap, Hub, Black                                         | 1            | 1        |  |
| 3                |                                                                                                                                                                                                                                                                                                                                                                                                                                                                    |             | Washer, Caplugs (15/32" I.D. x 1-3/32" O.D.)            | 1            | 1        |  |
| 4                | B,C                                                                                                                                                                                                                                                                                                                                                                                                                                                                | 1034109-NLA | NLA - Kit, Rear Wheel Hardware, Conventional            | 1            | 1        |  |
| 5                |                                                                                                                                                                                                                                                                                                                                                                                                                                                                    |             | Bolt, Hex Head Cap (7/16-20 x 5-1/8")                   | 1            | 1        |  |
| 6                |                                                                                                                                                                                                                                                                                                                                                                                                                                                                    |             | Spacer (7/16 x 5/8 x 1/2")                              | 1            | 1        |  |
| 7                |                                                                                                                                                                                                                                                                                                                                                                                                                                                                    |             | Locknut (7/16-20)                                       | 1            | 1        |  |
| 5                |                                                                                                                                                                                                                                                                                                                                                                                                                                                                    | 1085454     | Bolt, Hex Head Cap (7/16-20 x 5-1/8")                   | 1            | 1        |  |
| 6                |                                                                                                                                                                                                                                                                                                                                                                                                                                                                    | 1022671     | Spacer (7/16 x 5/8 x 1/2")                              | 1            | 1        |  |
| 7                |                                                                                                                                                                                                                                                                                                                                                                                                                                                                    | 1045608     | Locknut (7/16-20)                                       | 1            | 1        |  |
| 8                | D,E                                                                                                                                                                                                                                                                                                                                                                                                                                                                | 1034106     | Kit, Rear Wheel Hardware                                | 1            | 1        |  |
| 7                |                                                                                                                                                                                                                                                                                                                                                                                                                                                                    |             | Locknut (7/16-20)                                       | 1            | 1        |  |
| 9                |                                                                                                                                                                                                                                                                                                                                                                                                                                                                    |             | Screw, Hex Head (7/16-20 x 4-1/2")                      | 1            | 1        |  |
| 10               | F                                                                                                                                                                                                                                                                                                                                                                                                                                                                  | 1043246     | Kit, Rear Wheel Hardware                                | 1            | 1        |  |
| 11               |                                                                                                                                                                                                                                                                                                                                                                                                                                                                    |             | Locknut (5/8-18)                                        | 1            | 2        |  |
| 12               |                                                                                                                                                                                                                                                                                                                                                                                                                                                                    |             | Screw, Hex Head (5/8-18 x 4")                           | 1            | 2        |  |
| 13               | н                                                                                                                                                                                                                                                                                                                                                                                                                                                                  | 1034113     | Kit, Quick Release Rear Wheel Hardware,<br>Conventional | 1            | 1        |  |
| 6                |                                                                                                                                                                                                                                                                                                                                                                                                                                                                    |             | Spacer (7/16 x 5/8 x 1/2")                              | 1            | 1        |  |
| 14               |                                                                                                                                                                                                                                                                                                                                                                                                                                                                    |             | Axle, Quick Release (7/16" x 5-7/16")                   | 1            | 1        |  |
| 9                |                                                                                                                                                                                                                                                                                                                                                                                                                                                                    | 47203X029   | Screw, Hex Head (7/16-20 x 4-1/2")                      | 1            | 1        |  |
| E<br>C<br>E<br>F | <ul> <li>DTE: A - Includes items 2 and 3.</li> <li>B - Kit includes items 5-7. KIT is No Longer Availble. Must order the components separately along with 1047943.</li> <li>C - For use on SX5 Flip Back Arm Chairs or Removable Arm Chairs.</li> <li>D - Used on Permanent Arm Frame Chairs.</li> <li>E - Includes Items 7 and 9.</li> <li>F - Includes Items 11 and 12. Used for Fixed Front Frame Models only.</li> <li>H - Includes items 6 and 14.</li> </ul> |             |                                                         |              |          |  |