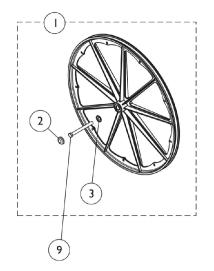

## **Rear Wheel Hardware**

| ltem             |                                                                                                                                                                                                                                                                                                                                                                                                                                                                    |             |                                                         | Quantity Per |          |  |
|------------------|--------------------------------------------------------------------------------------------------------------------------------------------------------------------------------------------------------------------------------------------------------------------------------------------------------------------------------------------------------------------------------------------------------------------------------------------------------------------|-------------|---------------------------------------------------------|--------------|----------|--|
| Number           | Note                                                                                                                                                                                                                                                                                                                                                                                                                                                               | Part Number | Description                                             | Package      | Assembly |  |
| 1                | Α                                                                                                                                                                                                                                                                                                                                                                                                                                                                  | 1047943     | Kit, Rear Wheel Hub Hardware                            | 1            | 1        |  |
| 2                |                                                                                                                                                                                                                                                                                                                                                                                                                                                                    |             | Cap, Hub, Black                                         | 1            | 1        |  |
| 3                |                                                                                                                                                                                                                                                                                                                                                                                                                                                                    |             | Washer, Caplugs (15/32" I.D. x 1-3/32" O.D.)            | 1            | 1        |  |
| 4                | B,C                                                                                                                                                                                                                                                                                                                                                                                                                                                                | 1034109-NLA | NLA - Kit, Rear Wheel Hardware, Conventional            | 1            | 1        |  |
| 5                |                                                                                                                                                                                                                                                                                                                                                                                                                                                                    |             | Bolt, Hex Head Cap (7/16-20 x 5-1/8")                   | 1            | 1        |  |
| 6                |                                                                                                                                                                                                                                                                                                                                                                                                                                                                    |             | Spacer (7/16 x 5/8 x 1/2")                              | 1            | 1        |  |
| 7                |                                                                                                                                                                                                                                                                                                                                                                                                                                                                    |             | Locknut (7/16-20)                                       | 1            | 1        |  |
| 5                |                                                                                                                                                                                                                                                                                                                                                                                                                                                                    | 1085454     | Bolt, Hex Head Cap (7/16-20 x 5-1/8")                   | 1            | 1        |  |
| 6                |                                                                                                                                                                                                                                                                                                                                                                                                                                                                    | 1022671     | Spacer (7/16 x 5/8 x 1/2")                              | 1            | 1        |  |
| 7                |                                                                                                                                                                                                                                                                                                                                                                                                                                                                    | 1045608     | Locknut (7/16-20)                                       | 1            | 1        |  |
| 8                | D,E                                                                                                                                                                                                                                                                                                                                                                                                                                                                | 1034106     | Kit, Rear Wheel Hardware                                | 1            | 1        |  |
| 7                |                                                                                                                                                                                                                                                                                                                                                                                                                                                                    |             | Locknut (7/16-20)                                       | 1            | 1        |  |
| 9                |                                                                                                                                                                                                                                                                                                                                                                                                                                                                    |             | Screw, Hex Head (7/16-20 x 4-1/2")                      | 1            | 1        |  |
| 10               | F                                                                                                                                                                                                                                                                                                                                                                                                                                                                  | 1043246     | Kit, Rear Wheel Hardware                                | 1            | 1        |  |
| 11               |                                                                                                                                                                                                                                                                                                                                                                                                                                                                    |             | Locknut (5/8-18)                                        | 1            | 2        |  |
| 12               |                                                                                                                                                                                                                                                                                                                                                                                                                                                                    |             | Screw, Hex Head (5/8-18 x 4")                           | 1            | 2        |  |
| 13               | н                                                                                                                                                                                                                                                                                                                                                                                                                                                                  | 1034113     | Kit, Quick Release Rear Wheel Hardware,<br>Conventional | 1            | 1        |  |
| 6                |                                                                                                                                                                                                                                                                                                                                                                                                                                                                    |             | Spacer (7/16 x 5/8 x 1/2")                              | 1            | 1        |  |
| 14               |                                                                                                                                                                                                                                                                                                                                                                                                                                                                    |             | Axle, Quick Release (7/16" x 5-7/16")                   | 1            | 1        |  |
| 9                |                                                                                                                                                                                                                                                                                                                                                                                                                                                                    | 47203X029   | Screw, Hex Head (7/16-20 x 4-1/2")                      | 1            | 1        |  |
| E<br>C<br>E<br>F | <ul> <li>DTE: A - Includes items 2 and 3.</li> <li>B - Kit includes items 5-7. KIT is No Longer Availble. Must order the components separately along with 1047943.</li> <li>C - For use on SX5 Flip Back Arm Chairs or Removable Arm Chairs.</li> <li>D - Used on Permanent Arm Frame Chairs.</li> <li>E - Includes Items 7 and 9.</li> <li>F - Includes Items 11 and 12. Used for Fixed Front Frame Models only.</li> <li>H - Includes items 6 and 14.</li> </ul> |             |                                                         |              |          |  |