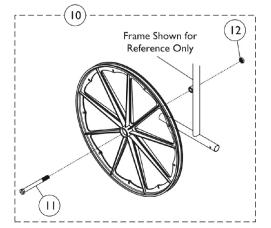

## **Rear Wheel Hardware**

| ltem             |                                                                                                                                                                                                                                                                                                                                                                                                                                                                    |             |                                                         | Quantity Per |          |  |
|------------------|--------------------------------------------------------------------------------------------------------------------------------------------------------------------------------------------------------------------------------------------------------------------------------------------------------------------------------------------------------------------------------------------------------------------------------------------------------------------|-------------|---------------------------------------------------------|--------------|----------|--|
| Number           | Note                                                                                                                                                                                                                                                                                                                                                                                                                                                               | Part Number | Description                                             | Package      | Assembly |  |
| 1                | Α                                                                                                                                                                                                                                                                                                                                                                                                                                                                  | 1047943     | Kit, Rear Wheel Hub Hardware                            | 1            | 1        |  |
| 2                |                                                                                                                                                                                                                                                                                                                                                                                                                                                                    |             | Cap, Hub, Black                                         | 1            | 1        |  |
| 3                |                                                                                                                                                                                                                                                                                                                                                                                                                                                                    |             | Washer, Caplugs (15/32" I.D. x 1-3/32" O.D.)            | 1            | 1        |  |
| 4                | B,C                                                                                                                                                                                                                                                                                                                                                                                                                                                                | 1034109-NLA | NLA - Kit, Rear Wheel Hardware, Conventional            | 1            | 1        |  |
| 5                |                                                                                                                                                                                                                                                                                                                                                                                                                                                                    |             | Bolt, Hex Head Cap (7/16-20 x 5-1/8")                   | 1            | 1        |  |
| 6                |                                                                                                                                                                                                                                                                                                                                                                                                                                                                    |             | Spacer (7/16 x 5/8 x 1/2")                              | 1            | 1        |  |
| 7                |                                                                                                                                                                                                                                                                                                                                                                                                                                                                    |             | Locknut (7/16-20)                                       | 1            | 1        |  |
| 5                |                                                                                                                                                                                                                                                                                                                                                                                                                                                                    | 1085454     | Bolt, Hex Head Cap (7/16-20 x 5-1/8")                   | 1            | 1        |  |
| 6                |                                                                                                                                                                                                                                                                                                                                                                                                                                                                    | 1022671     | Spacer (7/16 x 5/8 x 1/2")                              | 1            | 1        |  |
| 7                |                                                                                                                                                                                                                                                                                                                                                                                                                                                                    | 1045608     | Locknut (7/16-20)                                       | 1            | 1        |  |
| 8                | D,E                                                                                                                                                                                                                                                                                                                                                                                                                                                                | 1034106     | Kit, Rear Wheel Hardware                                | 1            | 1        |  |
| 7                |                                                                                                                                                                                                                                                                                                                                                                                                                                                                    |             | Locknut (7/16-20)                                       | 1            | 1        |  |
| 9                |                                                                                                                                                                                                                                                                                                                                                                                                                                                                    |             | Screw, Hex Head (7/16-20 x 4-1/2")                      | 1            | 1        |  |
| 10               | F                                                                                                                                                                                                                                                                                                                                                                                                                                                                  | 1043246     | Kit, Rear Wheel Hardware                                | 1            | 1        |  |
| 11               |                                                                                                                                                                                                                                                                                                                                                                                                                                                                    |             | Locknut (5/8-18)                                        | 1            | 2        |  |
| 12               |                                                                                                                                                                                                                                                                                                                                                                                                                                                                    |             | Screw, Hex Head (5/8-18 x 4")                           | 1            | 2        |  |
| 13               | н                                                                                                                                                                                                                                                                                                                                                                                                                                                                  | 1034113     | Kit, Quick Release Rear Wheel Hardware,<br>Conventional | 1            | 1        |  |
| 6                |                                                                                                                                                                                                                                                                                                                                                                                                                                                                    |             | Spacer (7/16 x 5/8 x 1/2")                              | 1            | 1        |  |
| 14               |                                                                                                                                                                                                                                                                                                                                                                                                                                                                    |             | Axle, Quick Release (7/16" x 5-7/16")                   | 1            | 1        |  |
| 9                |                                                                                                                                                                                                                                                                                                                                                                                                                                                                    | 47203X029   | Screw, Hex Head (7/16-20 x 4-1/2")                      | 1            | 1        |  |
| E<br>C<br>E<br>F | <ul> <li>DTE: A - Includes items 2 and 3.</li> <li>B - Kit includes items 5-7. KIT is No Longer Availble. Must order the components separately along with 1047943.</li> <li>C - For use on SX5 Flip Back Arm Chairs or Removable Arm Chairs.</li> <li>D - Used on Permanent Arm Frame Chairs.</li> <li>E - Includes Items 7 and 9.</li> <li>F - Includes Items 11 and 12. Used for Fixed Front Frame Models only.</li> <li>H - Includes items 6 and 14.</li> </ul> |             |                                                         |              |          |  |