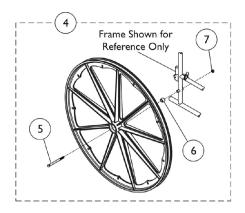

## **Rear Wheel Hardware**

| ltem             |                                                                                                                                                                                                                                                                                                                                                                                                                                                                    |             |                                                         | Quantity Per |          |  |
|------------------|--------------------------------------------------------------------------------------------------------------------------------------------------------------------------------------------------------------------------------------------------------------------------------------------------------------------------------------------------------------------------------------------------------------------------------------------------------------------|-------------|---------------------------------------------------------|--------------|----------|--|
| Number           | Note                                                                                                                                                                                                                                                                                                                                                                                                                                                               | Part Number | Description                                             | Package      | Assembly |  |
| 1                | Α                                                                                                                                                                                                                                                                                                                                                                                                                                                                  | 1047943     | Kit, Rear Wheel Hub Hardware                            | 1            | 1        |  |
| 2                |                                                                                                                                                                                                                                                                                                                                                                                                                                                                    |             | Cap, Hub, Black                                         | 1            | 1        |  |
| 3                |                                                                                                                                                                                                                                                                                                                                                                                                                                                                    |             | Washer, Caplugs (15/32" I.D. x 1-3/32" O.D.)            | 1            | 1        |  |
| 4                | B,C                                                                                                                                                                                                                                                                                                                                                                                                                                                                | 1034109-NLA | NLA - Kit, Rear Wheel Hardware, Conventional            | 1            | 1        |  |
| 5                |                                                                                                                                                                                                                                                                                                                                                                                                                                                                    |             | Bolt, Hex Head Cap (7/16-20 x 5-1/8")                   | 1            | 1        |  |
| 6                |                                                                                                                                                                                                                                                                                                                                                                                                                                                                    |             | Spacer (7/16 x 5/8 x 1/2")                              | 1            | 1        |  |
| 7                |                                                                                                                                                                                                                                                                                                                                                                                                                                                                    |             | Locknut (7/16-20)                                       | 1            | 1        |  |
| 5                |                                                                                                                                                                                                                                                                                                                                                                                                                                                                    | 1085454     | Bolt, Hex Head Cap (7/16-20 x 5-1/8")                   | 1            | 1        |  |
| 6                |                                                                                                                                                                                                                                                                                                                                                                                                                                                                    | 1022671     | Spacer (7/16 x 5/8 x 1/2")                              | 1            | 1        |  |
| 7                |                                                                                                                                                                                                                                                                                                                                                                                                                                                                    | 1045608     | Locknut (7/16-20)                                       | 1            | 1        |  |
| 8                | D,E                                                                                                                                                                                                                                                                                                                                                                                                                                                                | 1034106     | Kit, Rear Wheel Hardware                                | 1            | 1        |  |
| 7                |                                                                                                                                                                                                                                                                                                                                                                                                                                                                    |             | Locknut (7/16-20)                                       | 1            | 1        |  |
| 9                |                                                                                                                                                                                                                                                                                                                                                                                                                                                                    |             | Screw, Hex Head (7/16-20 x 4-1/2")                      | 1            | 1        |  |
| 10               | F                                                                                                                                                                                                                                                                                                                                                                                                                                                                  | 1043246     | Kit, Rear Wheel Hardware                                | 1            | 1        |  |
| 11               |                                                                                                                                                                                                                                                                                                                                                                                                                                                                    |             | Locknut (5/8-18)                                        | 1            | 2        |  |
| 12               |                                                                                                                                                                                                                                                                                                                                                                                                                                                                    |             | Screw, Hex Head (5/8-18 x 4")                           | 1            | 2        |  |
| 13               | н                                                                                                                                                                                                                                                                                                                                                                                                                                                                  | 1034113     | Kit, Quick Release Rear Wheel Hardware,<br>Conventional | 1            | 1        |  |
| 6                |                                                                                                                                                                                                                                                                                                                                                                                                                                                                    |             | Spacer (7/16 x 5/8 x 1/2")                              | 1            | 1        |  |
| 14               |                                                                                                                                                                                                                                                                                                                                                                                                                                                                    |             | Axle, Quick Release (7/16" x 5-7/16")                   | 1            | 1        |  |
| 9                |                                                                                                                                                                                                                                                                                                                                                                                                                                                                    | 47203X029   | Screw, Hex Head (7/16-20 x 4-1/2")                      | 1            | 1        |  |
| E<br>C<br>E<br>F | <ul> <li>DTE: A - Includes items 2 and 3.</li> <li>B - Kit includes items 5-7. KIT is No Longer Availble. Must order the components separately along with 1047943.</li> <li>C - For use on SX5 Flip Back Arm Chairs or Removable Arm Chairs.</li> <li>D - Used on Permanent Arm Frame Chairs.</li> <li>E - Includes Items 7 and 9.</li> <li>F - Includes Items 11 and 12. Used for Fixed Front Frame Models only.</li> <li>H - Includes items 6 and 14.</li> </ul> |             |                                                         |              |          |  |