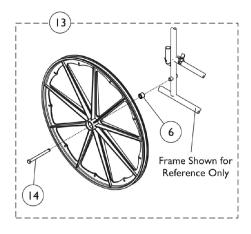

## **Rear Wheel Hardware**

| ltem             |                                                                                                                                                                                                                                                                                                                                                                                                                                                                    |             |                                                         | Quantity Per |          |  |
|------------------|--------------------------------------------------------------------------------------------------------------------------------------------------------------------------------------------------------------------------------------------------------------------------------------------------------------------------------------------------------------------------------------------------------------------------------------------------------------------|-------------|---------------------------------------------------------|--------------|----------|--|
| Number           | Note                                                                                                                                                                                                                                                                                                                                                                                                                                                               | Part Number | Description                                             | Package      | Assembly |  |
| 1                | Α                                                                                                                                                                                                                                                                                                                                                                                                                                                                  | 1047943     | Kit, Rear Wheel Hub Hardware                            | 1            | 1        |  |
| 2                |                                                                                                                                                                                                                                                                                                                                                                                                                                                                    |             | Cap, Hub, Black                                         | 1            | 1        |  |
| 3                |                                                                                                                                                                                                                                                                                                                                                                                                                                                                    |             | Washer, Caplugs (15/32" I.D. x 1-3/32" O.D.)            | 1            | 1        |  |
| 4                | B,C                                                                                                                                                                                                                                                                                                                                                                                                                                                                | 1034109-NLA | NLA - Kit, Rear Wheel Hardware, Conventional            | 1            | 1        |  |
| 5                |                                                                                                                                                                                                                                                                                                                                                                                                                                                                    |             | Bolt, Hex Head Cap (7/16-20 x 5-1/8")                   | 1            | 1        |  |
| 6                |                                                                                                                                                                                                                                                                                                                                                                                                                                                                    |             | Spacer (7/16 x 5/8 x 1/2")                              | 1            | 1        |  |
| 7                |                                                                                                                                                                                                                                                                                                                                                                                                                                                                    |             | Locknut (7/16-20)                                       | 1            | 1        |  |
| 5                |                                                                                                                                                                                                                                                                                                                                                                                                                                                                    | 1085454     | Bolt, Hex Head Cap (7/16-20 x 5-1/8")                   | 1            | 1        |  |
| 6                |                                                                                                                                                                                                                                                                                                                                                                                                                                                                    | 1022671     | Spacer (7/16 x 5/8 x 1/2")                              | 1            | 1        |  |
| 7                |                                                                                                                                                                                                                                                                                                                                                                                                                                                                    | 1045608     | Locknut (7/16-20)                                       | 1            | 1        |  |
| 8                | D,E                                                                                                                                                                                                                                                                                                                                                                                                                                                                | 1034106     | Kit, Rear Wheel Hardware                                | 1            | 1        |  |
| 7                |                                                                                                                                                                                                                                                                                                                                                                                                                                                                    |             | Locknut (7/16-20)                                       | 1            | 1        |  |
| 9                |                                                                                                                                                                                                                                                                                                                                                                                                                                                                    |             | Screw, Hex Head (7/16-20 x 4-1/2")                      | 1            | 1        |  |
| 10               | F                                                                                                                                                                                                                                                                                                                                                                                                                                                                  | 1043246     | Kit, Rear Wheel Hardware                                | 1            | 1        |  |
| 11               |                                                                                                                                                                                                                                                                                                                                                                                                                                                                    |             | Locknut (5/8-18)                                        | 1            | 2        |  |
| 12               |                                                                                                                                                                                                                                                                                                                                                                                                                                                                    |             | Screw, Hex Head (5/8-18 x 4")                           | 1            | 2        |  |
| 13               | н                                                                                                                                                                                                                                                                                                                                                                                                                                                                  | 1034113     | Kit, Quick Release Rear Wheel Hardware,<br>Conventional | 1            | 1        |  |
| 6                |                                                                                                                                                                                                                                                                                                                                                                                                                                                                    |             | Spacer (7/16 x 5/8 x 1/2")                              | 1            | 1        |  |
| 14               |                                                                                                                                                                                                                                                                                                                                                                                                                                                                    |             | Axle, Quick Release (7/16" x 5-7/16")                   | 1            | 1        |  |
| 9                |                                                                                                                                                                                                                                                                                                                                                                                                                                                                    | 47203X029   | Screw, Hex Head (7/16-20 x 4-1/2")                      | 1            | 1        |  |
| E<br>C<br>E<br>F | <ul> <li>DTE: A - Includes items 2 and 3.</li> <li>B - Kit includes items 5-7. KIT is No Longer Availble. Must order the components separately along with 1047943.</li> <li>C - For use on SX5 Flip Back Arm Chairs or Removable Arm Chairs.</li> <li>D - Used on Permanent Arm Frame Chairs.</li> <li>E - Includes Items 7 and 9.</li> <li>F - Includes Items 11 and 12. Used for Fixed Front Frame Models only.</li> <li>H - Includes items 6 and 14.</li> </ul> |             |                                                         |              |          |  |