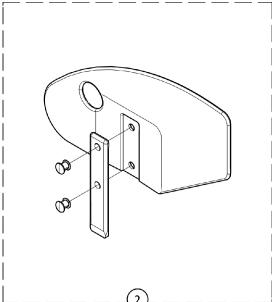

## **Rigid Side Guards**

Large Rigid Guard (Shown w/o Quad Hole)

Small Rigid Guard (Shown w/ Quad Hole)

## **Rigid Side Guards**

| Item                          |      |             |                                                                 | Quantity Per |          |
|-------------------------------|------|-------------|-----------------------------------------------------------------|--------------|----------|
| Number                        | Note | Part Number | Description                                                     | Package      | Assembly |
| 1                             |      | 1036344     | Guard, Side, Large w/o Quad Hole - Right (7-3/4" H x 12-3/8" D) | 1            | 1        |
| 1                             |      | 1036345     | Guard, Side, Large w/o Quad Hole - Left (7-3/4" H x 12-3/8" D)  | 1            | 1        |
| 1                             |      | 1036405     | Guard, Side, Large w/ Quad Hole - Right (7-3/4" H x 12-3/8" D)  | 1            | 1        |
| 1                             |      | 1036406     | Guard, Side, Large w/ Quad Hole - Left (7-3/4" H x 12-3/8" D)   | 1            | 1        |
| 2                             |      | 1036407     | Guard, Side, Small w/ Quad Hole - Right (6-1/4" H x 11-1/4" D)  | 1            | 1        |
| 2                             |      | 1036408     | Guard, Side, Small w/ Quad Hole - Left (6-1/4" H x 11-1/4" D)   | 1            | 1        |
| 2                             |      | 1036346     | Guard, Side, Small w/o Quad Hole - Right (6-1/4" H x 11-1/4" D) | 1            | 1        |
| 2                             |      | 1036347     | Guard, Side, Small w/o Quad Hole - Left (6-1/4" H x 11-1/4" D)  | 1            | 1        |
| 3                             | Α    | 1036342     | Kit, Side Guard Hardware (Pair)                                 | 2            | 1        |
| 4                             |      | 1032249     | Clamp, Half, Threaded                                           | 1            | 1        |
| 5                             |      | 1018692-NLA | NLA - Clamp, Half, Non-Threaded                                 | 1            | 1        |
| 6                             |      | 1013971     | Washer, Nylon (1/4 x 7/16 x 5/64")                              | 1            | 1        |
| 7                             |      | 1003545     | Screw, Socket Head (1/4-20 x 1-1/4")                            | 1            | 1        |
| NOTE: A - Includes items 4-7. |      |             |                                                                 |              |          |