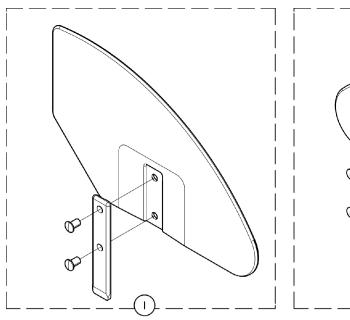

## **Rigid Side Guards**

Large Rigid Guard (Shown w/o Quad Hole)

Small Rigid Guard (Shown w/ Quad Hole)

## **Rigid Side Guards**

| Item                          |      |             |                                                                 | Quantity Per |          |
|-------------------------------|------|-------------|-----------------------------------------------------------------|--------------|----------|
| Number                        | Note | Part Number | Description                                                     | Package      | Assembly |
| 1                             |      | 1036344     | Guard, Side, Large w/o Quad Hole - Right (7-3/4" H x 12-3/8" D) | 1            | 1        |
| 1                             |      | 1036345     | Guard, Side, Large w/o Quad Hole - Left (7-3/4" H x 12-3/8" D)  | 1            | 1        |
| 1                             |      | 1036405     | Guard, Side, Large w/ Quad Hole - Right (7-3/4" H x 12-3/8" D)  | 1            | 1        |
| 1                             |      | 1036406     | Guard, Side, Large w/ Quad Hole - Left (7-3/4" H x 12-3/8" D)   | 1            | 1        |
| 2                             |      | 1036407     | Guard, Side, Small w/ Quad Hole - Right (6-1/4" H x 11-1/4" D)  | 1            | 1        |
| 2                             |      | 1036408     | Guard, Side, Small w/ Quad Hole - Left (6-1/4" H x 11-1/4" D)   | 1            | 1        |
| 2                             |      | 1036346     | Guard, Side, Small w/o Quad Hole - Right (6-1/4" H x 11-1/4" D) | 1            | 1        |
| 2                             |      | 1036347     | Guard, Side, Small w/o Quad Hole - Left (6-1/4" H x 11-1/4" D)  | 1            | 1        |
| 3                             | Α    | 1036342     | Kit, Side Guard Hardware (Pair)                                 | 2            | 1        |
| 4                             |      | 1032249     | Clamp, Half, Threaded                                           | 1            | 1        |
| 5                             |      | 1018692-NLA | NLA - Clamp, Half, Non-Threaded                                 | 1            | 1        |
| 6                             |      | 1013971     | Washer, Nylon (1/4 x 7/16 x 5/64")                              | 1            | 1        |
| 7                             |      | 1003545     | Screw, Socket Head (1/4-20 x 1-1/4")                            | 1            | 1        |
| NOTE: A - Includes items 4-7. |      |             |                                                                 |              |          |