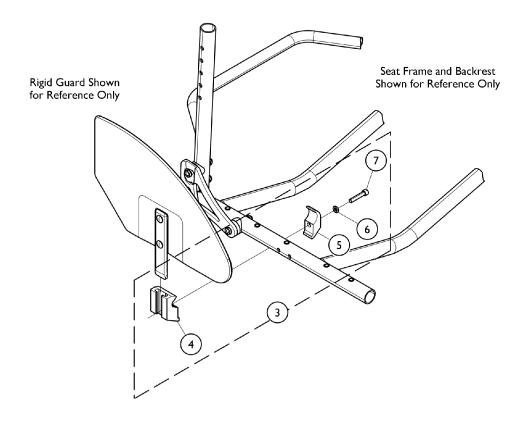

## **Rigid Side Guards**

| Item                          |      |             |                                                                 | Quantity Per |          |
|-------------------------------|------|-------------|-----------------------------------------------------------------|--------------|----------|
| Number                        | Note | Part Number | Description                                                     | Package      | Assembly |
| 1                             |      | 1036344     | Guard, Side, Large w/o Quad Hole - Right (7-3/4" H x 12-3/8" D) | 1            | 1        |
| 1                             |      | 1036345     | Guard, Side, Large w/o Quad Hole - Left (7-3/4" H x 12-3/8" D)  | 1            | 1        |
| 1                             |      | 1036405     | Guard, Side, Large w/ Quad Hole - Right (7-3/4" H x 12-3/8" D)  | 1            | 1        |
| 1                             |      | 1036406     | Guard, Side, Large w/ Quad Hole - Left (7-3/4" H x 12-3/8" D)   | 1            | 1        |
| 2                             |      | 1036407     | Guard, Side, Small w/ Quad Hole - Right (6-1/4" H x 11-1/4" D)  | 1            | 1        |
| 2                             |      | 1036408     | Guard, Side, Small w/ Quad Hole - Left (6-1/4" H x 11-1/4" D)   | 1            | 1        |
| 2                             |      | 1036346     | Guard, Side, Small w/o Quad Hole - Right (6-1/4" H x 11-1/4" D) | 1            | 1        |
| 2                             |      | 1036347     | Guard, Side, Small w/o Quad Hole - Left (6-1/4" H x 11-1/4" D)  | 1            | 1        |
| 3                             | Α    | 1036342     | Kit, Side Guard Hardware (Pair)                                 | 2            | 1        |
| 4                             |      | 1032249     | Clamp, Half, Threaded                                           | 1            | 1        |
| 5                             |      | 1018692-NLA | NLA - Clamp, Half, Non-Threaded                                 | 1            | 1        |
| 6                             |      | 1013971     | Washer, Nylon (1/4 x 7/16 x 5/64")                              | 1            | 1        |
| 7                             |      | 1003545     | Screw, Socket Head (1/4-20 x 1-1/4")                            | 1            | 1        |
| NOTE: A - Includes items 4-7. |      |             |                                                                 |              |          |