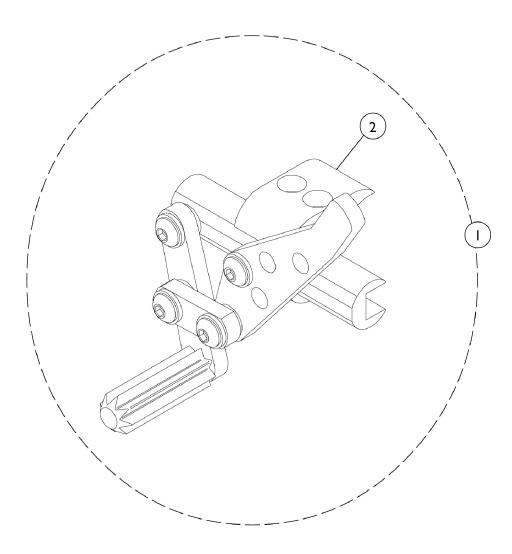

## High Mount Push to Lock Wheel Locks High Mount Push to Locks

| ltem                                                                                                     |      |             |                                                       | Quantity Per |          |
|----------------------------------------------------------------------------------------------------------|------|-------------|-------------------------------------------------------|--------------|----------|
| Number                                                                                                   | Note | Part Number | Description                                           | Package      | Assembly |
| 1                                                                                                        | А    | 1046406-NLA | NLA - Wheel Lock, High Mount, Push to Lock -<br>Right | 1            | 1        |
| 1                                                                                                        | А    | 1046407-NLA | NLA - Wheel Lock, High Mount, Push to Lock - Left     | 1            | 1        |
| 1                                                                                                        |      | 1125459     | Wheel Lock Assembly, Push/Pull - Right                | 1            | 1        |
| 1                                                                                                        |      | 1125460     | Wheel Lock Assembly, Push/Pull - Left                 | 1            | 1        |
| 2                                                                                                        |      | 1068210-NLA | Kit, Wheel Lock Attaching Hardware (1" Tubing)        | 1            | 1        |
|                                                                                                          |      |             | Screw, Allen Head (1/4-20 x 1")                       | 1            | 2        |
|                                                                                                          |      |             | Clamp, Half, Non-Threaded                             | 1            | 1        |
|                                                                                                          |      |             | Clamp, Half, Threaded                                 | 1            | 1        |
| NOTE: A - No Longer Available. Order Push/Pull Wheel Locks 1125459 RT and 1125460 LT as a pair to match. |      |             |                                                       |              |          |