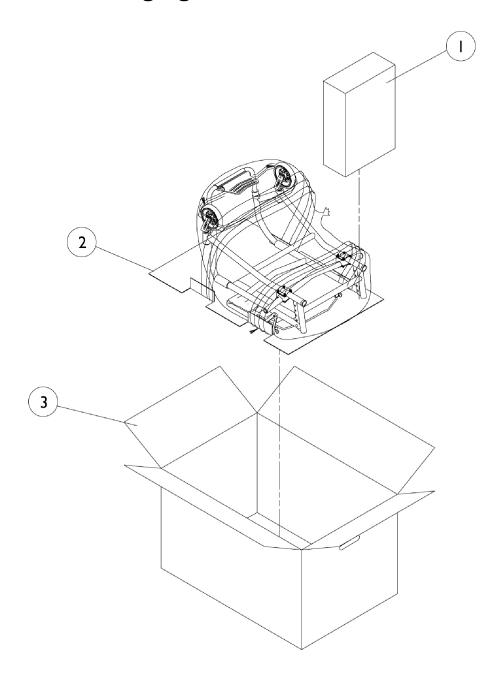

## **Packaging - Literature - Decals**

| Item   |      |               |                              | Quantity Per |          |
|--------|------|---------------|------------------------------|--------------|----------|
| Number | Note | Part Number   | Description                  | Package      | Assembly |
| 1      |      | 40131X011-NLA | NLA - Carton, Front Riggings | 1            | 1        |
| 2      |      | 1049222-NLA   | NLA - Insert, Bottom Pad     | 1            | 1        |
| 3      |      | 1045583-NLA   | NLA - Carton, Shipper        | 1            | 1        |
|        | Α    | 1062605-NLA   | NLA - Decal, Black           | 1            | 1        |
|        | Α    | 1046498       | Decal, White                 | 1            | 1        |
|        | A,B  | 1110545-NLA   | NLA - Owner's Manual, A-4    | 1            | 1        |

NOTE: A - Not Shown

When adjusting or replacing parts please refer to your Owner's Manual for assistance.

B - Item is no longer available from the Invacare Service Parts Department. Refer to the Invacare Website under "Product Literature Search". Enter the part number in the "Keywords" field and download a free PDF version copy.