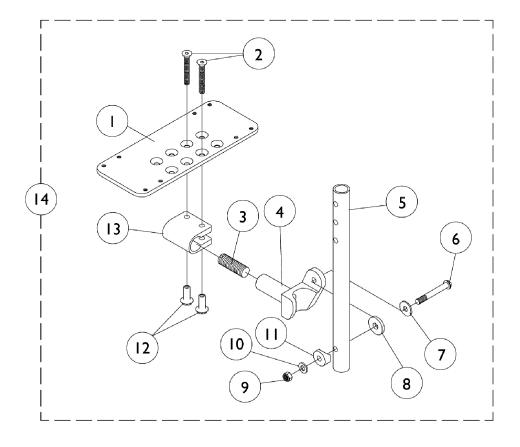

| ltem    |      |                        |                                                                                                                                                                                        | Quantity Per |          |
|---------|------|------------------------|----------------------------------------------------------------------------------------------------------------------------------------------------------------------------------------|--------------|----------|
| Number  | Note | Part Number            | Description                                                                                                                                                                            | Package      | Assembly |
| 1       | В    | 1060425-NLA            | NLA - Footplate, Adjustable Angle, Small, Black<br>(3-1/4" W x 8" L)                                                                                                                   | 1            | 1        |
| 1       | В    | 1060426-NLA            | NLA - Footplate, Adjustable Angle, Medium, Black<br>(4-1/4" W x 8" L)                                                                                                                  | 1            | 1        |
| 1       | В    | 1060427-NLA            | NLA - Footplate, Adjustable Angle, Large, Black<br>(5-1/4" W x 8" L)                                                                                                                   | 1            | 1        |
| 1       | В    | 1062569-NLA            | NLA - Footplate, Adjustable Angle, Extra Large,<br>Black (6-1/4" W x 8" L)                                                                                                             | 1            | 1        |
| 1       | В    | 1068617-NLA            | NLA - Footplate, Adjustable Angle, XX-Large, Black (7-1/4" W x 8"L)                                                                                                                    | 1            | 1        |
| 2       | A    | 1029545                | Screw, Socket Flat Head (1/4-20 x 3/4")                                                                                                                                                | 1            | 2        |
| 3       |      | 1048816                | Screw, Nylon Adjustment (1/2-13 x 7/8")                                                                                                                                                | 1            | 1        |
| 4       |      | 1052102                | Hinge, Footplate - Right                                                                                                                                                               | 1            | 1        |
| 4       |      | 1052103                | Hinge, Footplate - Left                                                                                                                                                                | 1            | 1        |
| 5       |      | 1120384-NLA            | NLA - Tube, Pivot/Slide, Straight - Alum. (9-7/8" L)                                                                                                                                   | 1            | 1        |
| 5       |      | 1120385                | Tube, Pivot/Slide, Straight - Black (11-7/8" L)                                                                                                                                        | 1            | 1        |
| 6       |      | 7930321-NLA            | NLA Package, Screw, Socket Button Head (1/4-20 x 1-7/8")                                                                                                                               | 25           | 1        |
| 7       |      | 1026900                | Washer (1/4 x 23/32 x 1/16")                                                                                                                                                           | 1            | 1        |
| 8       |      | 7930313                | Package, Washer, Nylon (5/16 x 7/8 x 1/8")                                                                                                                                             | 25           | 1        |
| 9       |      | 7930333                | Locknut (1/4-20)                                                                                                                                                                       | 25           | 1        |
| 10      |      | 1026907                | Washer (1/4 x 1/2 x 1/16")                                                                                                                                                             | 1            | 1        |
| 11      |      | 1025457                | Spacer, Coved (1/4 x 3/4 x 11/32")                                                                                                                                                     | 1            | 1        |
| 12      | А    | 1082686                | Nut, Barrel, Hex Head (1/4-20 x 11/16")                                                                                                                                                | 1            | 2        |
| 13      | А    | 1058517                | Clamp, Footplate                                                                                                                                                                       | 1            | 1        |
| 14      |      | See Chart              | #14 60 Degree, 60 Degree MFX, 70 Degree Non-Tapered and ELR's                                                                                                                          | 1            | 1        |
| 14      |      | See Chart              | #14 70 Degree Tapered                                                                                                                                                                  | 1            | 1        |
| 14      |      | See Chart              | #14 90 Degree and 70 Degree MFX                                                                                                                                                        | 1            | 1        |
| NOTE: A |      | a hardware change, for | #14 90 Degree and 70 Degree MFX<br>r chairs built Before 8/99 items 2, 12, and 13 must be ordered togeth<br>is category for footplate size application specific to front rigging type. |              | 1        |