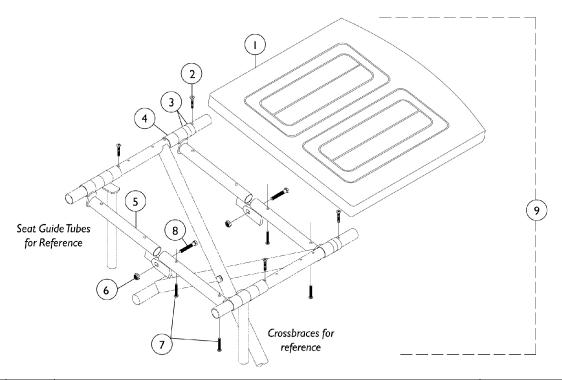

## Solid Folding Seat Permanent & Removable Arm EX only

| Item   |      |                    |                                                      | Quantity Per |          |
|--------|------|--------------------|------------------------------------------------------|--------------|----------|
| Number | Note | Part Number        | Description                                          | Package      | Assembly |
| 1      |      | 8881105955         | Upholstery, Seat, Solid, Vinyl (18" Wide Chair)      | 1            | 1        |
| 1      |      | 8881105954         | Upholstery, Seat, Solid, Vinyl (16-1/2" Wide Chairs) | 1            | 1 1      |
| 2      |      | 20228X013-NLA      | NLA - Screw, Phillips Oval Head (#10 x 7/8")         | 1            | 4        |
| 3      |      | 47397X024          | Spacer (7/8 x 1 x 7/16")                             | 1            | 4        |
| 4      |      | 47397X019          | Spacer (7/8 x 1 x 1")                                | 1            | 3        |
| 5      |      | 1012979-NLA        | NLA - Crossbrace, Chrome (18" W)                     | 1            | 4        |
| 5      |      | 1012976-NLA        | NLA - Crossbrace, Chrome (16-1/2" W)                 | 1            | 4        |
| 6      |      | 60290X002          | Locknut (5/16-18)                                    | 1            | 2        |
| 7      |      | 11008X011          | Screw, Phillips Round Head (#10-32 x 1-3/8")         | 1            | 4        |
| 8      |      | 12144X000          | Screw, Hex Head (5/16-18 x 1")                       | 1            | 2        |
| 9      | Α    | 8881105959-NL<br>A | NLA - Seat, Solid Folding (18" W)                    | 1            | 1        |
| 9      | Α    | 8881105958-NL<br>A | NLA - Seat, Solid Folding (16-1/2" W)                | 1            | 1        |
| 9      | В    | 8881105957-NL<br>A | NLA - Seat, Solid Folding (18" W)                    | 1            | 1        |
| 9      | В    | 8881105956-NL<br>A | NLA - Seat, Solid Folding (16-1/2" W)                | 1            | 1        |
|        | C,D  | 1036813-NLA        | NLA - Instruction Sheet                              | 1            | 1        |

NOTE: A - Used on Chairs with Removable Arms.

B - Used on Chairs with Permanent Arms.

C - Not Shown.

D - Item is no longer available from the Invacare Service Parts Department. Refer to the Invacare Website under "Product Literature Search". Enter the part number in the "Keywords" field and download a free PDF version copy.