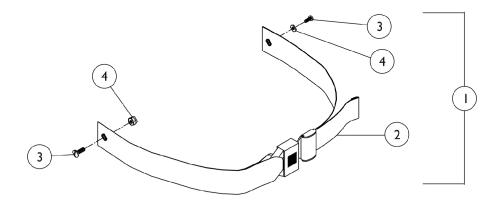

Seat Positioning Strap THE PRODUCTION OF THE HTR IS CURRENTLY SUSPENDED AND SOME SERVICE PARTS MAY NOT BE AVAILABLE TO ORDER.

| ltem                              |      |             |                                                                                                  | Quantity Per |          |
|-----------------------------------|------|-------------|--------------------------------------------------------------------------------------------------|--------------|----------|
| Number                            | Note | Part Number | Description                                                                                      | Package      | Assembly |
| 1                                 | А    | 450149      | Kit, Belt Auto                                                                                   | 1            | 1        |
| 2                                 |      |             | Strap, Positioning, Seat/Chest w/ Auto Style Push<br>Button Buckle (Eyelet to Eyelet Length 48") | 1            | 1        |
| 3                                 |      |             | Screw, Phillips Truss Head (1/4-20 x 3/4")                                                       | 1            | 2        |
| 4                                 |      |             | Locknut (1/4-20)                                                                                 | 1            | 2        |
| NOTE: A - Kit Includes Items 2-4. |      |             |                                                                                                  |              |          |