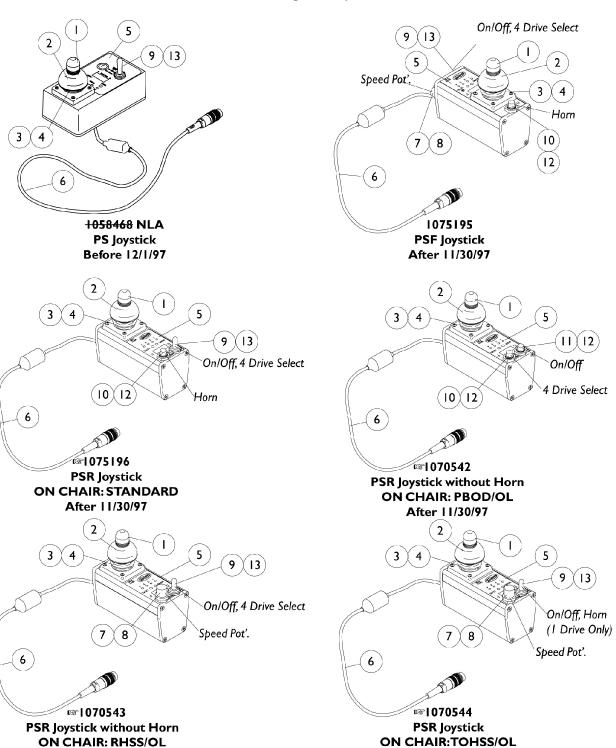

## MKIV Joysticks PS, PSF, and PSR

NOTE: PSR STANDARD joystick configuration below show the on/off switch on the left side for part # 1075196. When the on/off switch is required on the right side, refer to part number 8881075196 and order as a configurated part.

| Item Number   | Description                           | PS<br>Before 12/1/97 | PSF<br>After 11/30/97 | PSR<br>After 11/30/97 |
|---------------|---------------------------------------|----------------------|-----------------------|-----------------------|
| See Pictorial | Joystick<br>Assembly                  | N/A                  | N/A                   | 1075196-NLA           |
| See Pictorial | Joystick<br>Assembly                  | 1058468-NLA          | 1075195-NLA           | 8881075196            |
| See Pictorial | Joystick<br>Assembly                  | N/A                  | N/A                   | 1070542-NLA           |
| See Pictorial | Joystick<br>Assembly                  | N/A                  | N/A                   | 1070543-NLA           |
| See Pictorial | Joystick<br>Assembly                  | N/A                  | N/A                   | 1070544-NLA           |
| 1             | Knob, Joystick                        | 1040217              | 1040217               | 1040217               |
| 2             | Skirt, Joystick                       | 1040218              | 1040218               | 1040218               |
| 3             | Inductive, Joystick                   | 1036764-NLA          | 1036764-NLA           | 1036764-NLA           |
|               |                                       | See Note(s) A        | See Note(s) A         | See Note(s) A         |
| 4             | Boot, Joystick                        | 50000X364-NLA        | 50000X364-NLA         | 50000X364-NLA         |
| 5             | Overlay, Joystick<br>Decal            | 1058460-NLA          | 1075034-NLA           | 1079925-NLA           |
| 6             | Cable Assembly                        | 1036750-NLA          | 1036750-NLA           | 1036750-NLA           |
| 7             | Potentiometer<br>Speed                | N/A                  | 1040225-NLA           | 1040225-NLA           |
| 8             | Knob<br>Potentiometer                 | N/A                  | 1025516-NLA           | 1025516-NLA           |
| 9             | Switch, On/Off<br>Momentary           | 1040185-NLA          | 1040185-NLA           | 1040185-NLA           |
| 10            | Switch, Push Button<br>SPST Momentary | N/A                  | 1010047-NLA           | 1010047-NLA           |
| 11            | Switch, Push Button<br>SPST           | N/A                  | N/A                   | 1010048-NLA           |
| 12            | Boot, Switch                          | N/A                  | 1010049-NLA           | 1010049-NLA           |
| 13            | Boot, Switch                          | 1058464-NLA          | 1058464-NLA           | 1058464-NLA           |
| NOTE A TI I   |                                       | 1.11 1.4/411 1 ( )   |                       |                       |

NOTE: A - The dynamic inductive shaft will have a hole drilled 1/4" down from the top. Flightlink doesn't have this feature.

NOTE: PSR STANDARD joystick configuration below show the on/off switch on the left side for part # 1075196. When the on/off switch is required on the right side, refer to part number 8881075196 and order as a configurated part.

PBOD: This PSR joystick includes push button on/off with a push button drive select. This gives you access to the four drives, but no horn and no speed select.

RHSS: This PSR joystick replaces the horn with a speed selector. This allows you to deviate from having a horn to having a speed select dial, plus the drive selector to the four drives.

TOHSS: This PSR joystick includes a toggle on/off with horn and a speed select dial. You have access to only one drive.

OL: On/Off positioned on left side of the PSR joystick.

OR: On/Off positioned on right side of the PSR joystick.