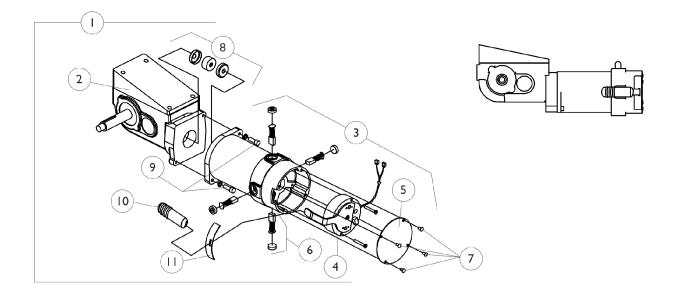

| ltem<br>Number      | Description                                               | After<br>8/31/98<br>Storm Arrow<br>and Torque<br>RWD-R<br>MWD-L | After<br>8/31/98<br>Storm Arrow<br>and Torque<br>RWD-L<br>MWD-R | After<br>10/22/98<br>Storm Arrow<br>Heavy Duty<br>and ALL<br>Torque SP<br>RWD-R<br>MWD-L | After<br>10/22/98<br>Storm Arrow<br>Heavy Duty<br>and ALL<br>Torque SP<br>RWD-L<br>MWD-R | After<br>9/14/98<br>Storm<br>Ranger X<br>RWD-R<br>MWD-L | After<br>9/14/98<br>Storm<br>Ranger X<br>RWD-L<br>MWD-R |
|---------------------|-----------------------------------------------------------|-----------------------------------------------------------------|-----------------------------------------------------------------|------------------------------------------------------------------------------------------|------------------------------------------------------------------------------------------|---------------------------------------------------------|---------------------------------------------------------|
| 1.                  | Motor                                                     |                                                                 |                                                                 |                                                                                          |                                                                                          |                                                         |                                                         |
|                     | Gearbox<br>Before                                         |                                                                 |                                                                 |                                                                                          |                                                                                          | 1085951-NLA                                             |                                                         |
|                     | 7/11/01                                                   | See Note(s) F                                                   | See Note(s) F                                                   | See Note(s) F                                                                            | See Note(s) F                                                                            | See Note(s) F                                           | See Note(s) F                                           |
| 1.                  | WARR<br>RPLMT -<br>Motor<br>Gearbox<br>Before             | A                                                               | 1085952E-NL<br>A                                                | N/A                                                                                      | N/A                                                                                      | 1085951E-NL<br>A                                        | 1085952E-NL<br>A                                        |
|                     | 7/11/01                                                   | See Note(s) I                                                   | See Note(s) J                                                   |                                                                                          |                                                                                          | See Note(s) I                                           | See Note(s) J                                           |
| 1.                  | Motor<br>Gearbox                                          | 1104823                                                         | 1104824                                                         | 1104825                                                                                  | 1104826                                                                                  | 1104823                                                 | 1104824                                                 |
|                     | After 7/10/01                                             |                                                                 |                                                                 |                                                                                          |                                                                                          | See Note(s) D, F                                        |                                                         |
| 2.                  | Gearbox                                                   | 1086223                                                         |                                                                 |                                                                                          | 1086226-NLA                                                                              |                                                         | 1086224-NLA                                             |
| 3.                  | Motor<br>Assembly<br>Before<br>7/11/01                    | See Note(s) C<br>1086581-NLA                                    | See Note(s) C<br>1070291-NLA                                    | See Note(s) C<br>1086581-NLA                                                             | See Note(s) C<br>1070291-NLA                                                             | See Note(s) C<br>1086581-NLA                            | See Note(s) C<br>1070291-NLA                            |
| 3.<br>See Note(s) D | Motor<br>Assembly<br>After<br>7/10/01                     | 1104869-NLA<br>See Note(s) E                                    | 1104870-NLA<br>See Note(s) E                                    | 1104869-NLA<br>See Note(s) E                                                             | 1104870-NLA<br>See Note(s) E                                                             | 1104869-NLA<br>See Note(s) E                            | 1104870-NLA<br>See Note(s) E                            |
| See Note(S) D       | Brake                                                     |                                                                 |                                                                 |                                                                                          |                                                                                          |                                                         |                                                         |
| 4.                  | Repair                                                    | 1070294-NLA                                                     | 1070295-NLA                                                     | 1070294-NLA                                                                              | 1070295-NLA                                                                              | 1070294-NLA                                             | 1070295-NLA                                             |
|                     | Kit                                                       | See Note(s) H                                                   | See Note(s) H                                                   | See Note(s) H                                                                            | See Note(s) H                                                                            | See Note(s) H                                           | See Note(s) H                                           |
| 5.                  | Brake Cover<br>with Screws<br>Before<br>7/11/01           | 1070297-NLA                                                     | 1070297-NLA                                                     | 1070297-NLA                                                                              | 1070297-NLA                                                                              | 1070297-NLA                                             | 1070297-NLA                                             |
| 5.                  | Brake Cover<br>(black)<br>with Screws<br>After<br>7/10/01 | 1104402-NLA                                                     | 1104402-NLA                                                     | 1104402-NLA                                                                              | 1104402-NLA                                                                              | 1104402-NLA                                             | 1104402-NLA                                             |
| 6.                  | Brushes                                                   |                                                                 | 1070296-NLA                                                     | 1070296-NLA                                                                              | 1070296-NLA                                                                              |                                                         | 1070296-NLA                                             |
|                     | with Caps                                                 | See Note(s) G                                                   | See Note(s) G                                                   | See Note(s) G                                                                            | See Note(s) G                                                                            | See Note(s) G                                           | See Note(s) G                                           |
| 7.                  | Screw<br>(#8-32 x 1/4")                                   | See Item 5                                                      | See Item 5                                                      | See Item 5                                                                               | See Item 5                                                                               | See Item 5                                              | See Item 5                                              |

| r                                                                                                                                                                                                                                                                                                                                                                                                                                                                                                                                                                                                                                                                                                                                                                                                                                                                                                                                                                                                                                                                                                                                                                                                                                                                                                                                                                                               |                                      |                                                                 |                                                                 |                                                                                          |                                                                                          |                                                         |                                                         |  |  |
|-------------------------------------------------------------------------------------------------------------------------------------------------------------------------------------------------------------------------------------------------------------------------------------------------------------------------------------------------------------------------------------------------------------------------------------------------------------------------------------------------------------------------------------------------------------------------------------------------------------------------------------------------------------------------------------------------------------------------------------------------------------------------------------------------------------------------------------------------------------------------------------------------------------------------------------------------------------------------------------------------------------------------------------------------------------------------------------------------------------------------------------------------------------------------------------------------------------------------------------------------------------------------------------------------------------------------------------------------------------------------------------------------|--------------------------------------|-----------------------------------------------------------------|-----------------------------------------------------------------|------------------------------------------------------------------------------------------|------------------------------------------------------------------------------------------|---------------------------------------------------------|---------------------------------------------------------|--|--|
| ltem<br>Number                                                                                                                                                                                                                                                                                                                                                                                                                                                                                                                                                                                                                                                                                                                                                                                                                                                                                                                                                                                                                                                                                                                                                                                                                                                                                                                                                                                  | Description                          | After<br>8/31/98<br>Storm Arrow<br>and Torque<br>RWD-R<br>MWD-L | After<br>8/31/98<br>Storm Arrow<br>and Torque<br>RWD-L<br>MWD-R | After<br>10/22/98<br>Storm Arrow<br>Heavy Duty<br>and ALL<br>Torque SP<br>RWD-R<br>MWD-L | After<br>10/22/98<br>Storm Arrow<br>Heavy Duty<br>and ALL<br>Torque SP<br>RWD-L<br>MWD-R | After<br>9/14/98<br>Storm<br>Ranger X<br>RWD-R<br>MWD-L | After<br>9/14/98<br>Storm<br>Ranger X<br>RWD-L<br>MWD-R |  |  |
| 8.                                                                                                                                                                                                                                                                                                                                                                                                                                                                                                                                                                                                                                                                                                                                                                                                                                                                                                                                                                                                                                                                                                                                                                                                                                                                                                                                                                                              | Cup (Ĭ"                              | 5165204-NLA                                                     | 5165204-NLA                                                     | 5165204-NLA                                                                              | 5165204-NLA                                                                              | 5165204-NLA                                             | 5165204-NLA                                             |  |  |
|                                                                                                                                                                                                                                                                                                                                                                                                                                                                                                                                                                                                                                                                                                                                                                                                                                                                                                                                                                                                                                                                                                                                                                                                                                                                                                                                                                                                 | Diameter)                            | See Note(s) A                                                   | See Note(s) A                                                   | See Note(s) A                                                                            | See Note(s) A                                                                            | See Note(s) A                                           | See Note(s) A                                           |  |  |
| 8.                                                                                                                                                                                                                                                                                                                                                                                                                                                                                                                                                                                                                                                                                                                                                                                                                                                                                                                                                                                                                                                                                                                                                                                                                                                                                                                                                                                              | NLA -<br>Coupling w/<br>Cup (1-5/16" | LA                                                              | LA                                                              | LA                                                                                       | 50000X007-N<br>LA                                                                        | 50000X007-N<br>LA                                       | 50000X007-N<br>LA                                       |  |  |
|                                                                                                                                                                                                                                                                                                                                                                                                                                                                                                                                                                                                                                                                                                                                                                                                                                                                                                                                                                                                                                                                                                                                                                                                                                                                                                                                                                                                 | Diameter)                            | See Note(s) B                                                   | See Note(s) B                                                   | See Note(s) B                                                                            | See Note(s) B                                                                            | See Note(s) B                                           | See Note(s) B                                           |  |  |
| 9.                                                                                                                                                                                                                                                                                                                                                                                                                                                                                                                                                                                                                                                                                                                                                                                                                                                                                                                                                                                                                                                                                                                                                                                                                                                                                                                                                                                              | Screw, SHC<br>(1/4-20 x              | 1043594                                                         | 1043594                                                         | 1043594                                                                                  | 1043594                                                                                  | 1043594                                                 | 1043594                                                 |  |  |
|                                                                                                                                                                                                                                                                                                                                                                                                                                                                                                                                                                                                                                                                                                                                                                                                                                                                                                                                                                                                                                                                                                                                                                                                                                                                                                                                                                                                 | 1-1/8")                              | See Note(s) C                                                   | See Note(s) C                                                   | See Note(s) C                                                                            | See Note(s) C                                                                            | See Note(s) C                                           | See Note(s) C                                           |  |  |
| 9.                                                                                                                                                                                                                                                                                                                                                                                                                                                                                                                                                                                                                                                                                                                                                                                                                                                                                                                                                                                                                                                                                                                                                                                                                                                                                                                                                                                              | Screw, SHC<br>(M6 x 1 x              | 1108978                                                         | 1108978                                                         | 1108978                                                                                  | 1108978                                                                                  | 1108978                                                 | 1108978                                                 |  |  |
|                                                                                                                                                                                                                                                                                                                                                                                                                                                                                                                                                                                                                                                                                                                                                                                                                                                                                                                                                                                                                                                                                                                                                                                                                                                                                                                                                                                                 | 20MM)                                | See Note(s) C                                                   | See Note(s) C                                                   | See Note(s) C                                                                            | See Note(s) C                                                                            | See Note(s) C                                           | See Note(s) C                                           |  |  |
| 10.                                                                                                                                                                                                                                                                                                                                                                                                                                                                                                                                                                                                                                                                                                                                                                                                                                                                                                                                                                                                                                                                                                                                                                                                                                                                                                                                                                                             | Plastic Tip<br>Before<br>7/11/01     | 1082984-NLA                                                     | 1082984-NLA                                                     | 1082984-NLA                                                                              | 1082984-NLA                                                                              | 1082984-NLA                                             | 1082984-NLA                                             |  |  |
| 10.                                                                                                                                                                                                                                                                                                                                                                                                                                                                                                                                                                                                                                                                                                                                                                                                                                                                                                                                                                                                                                                                                                                                                                                                                                                                                                                                                                                             | Plastic Tip<br>After<br>7/10/01      | 1101725                                                         | 1101725                                                         | 1101725                                                                                  | 1101725                                                                                  | 1101725                                                 | 1101725                                                 |  |  |
| 11.                                                                                                                                                                                                                                                                                                                                                                                                                                                                                                                                                                                                                                                                                                                                                                                                                                                                                                                                                                                                                                                                                                                                                                                                                                                                                                                                                                                             |                                      | 1082985-NLA                                                     |                                                                 |                                                                                          |                                                                                          |                                                         |                                                         |  |  |
| <ul> <li>NOTE: A - Coupling with Cup for chairs manufactured before 11/12/01 - Use part # 50000X007 as a direct replacement part.<br/>B - After 11/11/01 Coupling with Cup was resized from approximately 1" to 1-5/16" diameter and can be used as a direct replacement for part number 5165204<br/>C - When a new gearbox or mounting screws are ordered, (2 ea.) metric and (2 ea.) non-metric screws (item 9) must be ordered.<br/>Invacare Corp. utilizes alternate suppliers for this part number.<br/>D - As of 4/27/07 the 2nd and 3rd Generation Storm Series models will share this same Motor/Gearbox Assembly service part number. For 2nd Generation Storm Series, disregard the 3200 RPM and Drive/Push Decals packaged in box.<br/>E - 2nd and 3rd Generation Storm Series models share the same Motor Assembly service part number. For 2nd Generation Storm Series packaged in box.</li> <li>F - As of May 2008, the Metal Motor End Cap will be replaced with a Composite Motor End Cap. The change does not affect form, fit, function or aesthetics.</li> <li>G - Kit includes (4) Brushes, (4) Brush Caps and Instruction Sheet.</li> <li>H - Use existing screws when installing the Brake Repair Kit. The Motor Brake Mounting Screws are not saleable.</li> <li>I - Part is no longer available as a service part. See part number 1085951 as a replacement.</li> </ul> |                                      |                                                                 |                                                                 |                                                                                          |                                                                                          |                                                         |                                                         |  |  |