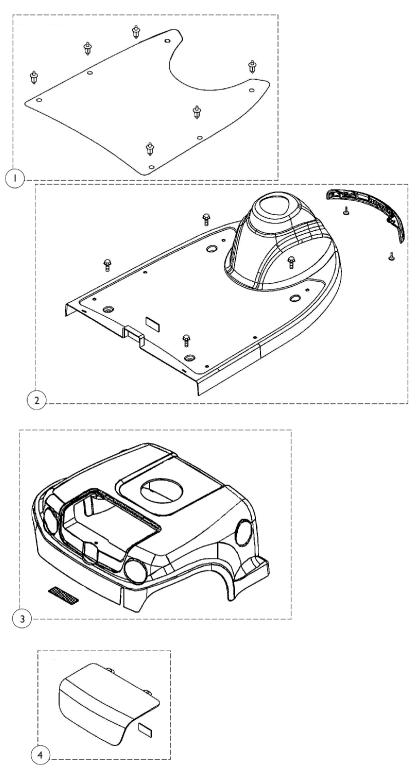

#### Floor Mats, Main and Rear Shrouds

Due to design change, Invacare recommends replacing all blue shrouds on scooters manufactured after serial number 10BCT600381 in order to maintain a unified appearance.

| Item   |      |             |                                                                                                                                                                                                                                                                                                                                                                                  | Quant   | tity Per |
|--------|------|-------------|----------------------------------------------------------------------------------------------------------------------------------------------------------------------------------------------------------------------------------------------------------------------------------------------------------------------------------------------------------------------------------|---------|----------|
| Number | Note | Part Number | Description                                                                                                                                                                                                                                                                                                                                                                      | Package | Assembly |
| 1      |      | 1148851     | Kit, Floor Mat w/ Hardware<br>Includes:<br>(1) ea. Rubber Pad and<br>(6) ea. Push Rivets.                                                                                                                                                                                                                                                                                        | 1       | 1        |
|        | А    | 1144816     | Package, Push Rivet                                                                                                                                                                                                                                                                                                                                                              | 25      | 1        |
| 2      |      | 1148855     | <ul> <li>Kit, Floor Shroud, Red<br/>Includes:</li> <li>(1) ea. 3-D Invacare Logo,</li> <li>(1) ea. Front Shroud - Red,</li> <li>(4) ea. Shield Bolts,</li> <li>(1) ea. Front Bumper Cover,</li> <li>(2) ea. Bolt,</li> <li>(1) ea. Hook &amp; Loop,</li> <li>(1) ea. Weight Capacity Decal, and</li> <li>(1) ea. Warning Label.</li> </ul>                                       | 1       | 1        |
| 2      | В    | 1148856     | <ul> <li>(1) ea. Warning Labol.</li> <li>Kit, Floor Shroud, Blue<br/>Includes:</li> <li>(1) ea. 3-D Invacare Logo,</li> <li>(1) ea. Front Shroud - Blue,</li> <li>(4) ea. Shield Bolts,</li> <li>(1) ea. Front Bumper Cover,</li> <li>(2) ea. Bolt,</li> <li>(1) ea. Hook &amp; Loop,</li> <li>(1) ea. Weight Capacity Decal, and</li> <li>(1) ea. Warning Label.</li> </ul>     | 1       | 1        |
| 2      | С    | 1148171     | <ul> <li>(1) ea. Warning Laboh</li> <li>Kit, Floor Shroud, Onyx</li> <li>Includes:</li> <li>(1) ea. 3-D Invacare Logo,</li> <li>(1) ea. Front Shroud - Onyx,</li> <li>(4) ea. Shield Bolts,</li> <li>(1) ea. Front Bumper Cover,</li> <li>(2) ea. Bolt,</li> <li>(1) ea. Hook &amp; Loop,</li> <li>(1) ea. Weight Capacity Decal, and</li> <li>(1) ea. Warning Label.</li> </ul> | 1       | 1        |
| 3      |      | 1148857     | <ul> <li>(1) ear thanking Labour</li> <li>Kit, Rear Shroud, Red</li> <li>Includes:</li> <li>(1) ea. Drive/Push Decal,</li> <li>(1) ea. Rear Shroud - Red,</li> <li>(1) ea. Hook &amp; Loop, and</li> <li>(2) ea. Lynx Side Logo Decals.</li> </ul>                                                                                                                               | 1       | 1        |
| 3      | В    | 1148858     | Kit, Rear Shroud, Blue<br>Includes:<br>(1) ea. Drive/Push Decal,<br>(1) ea. Rear Shroud - Blue,<br>(1) ea. Hook & Loop, and<br>(2) ea. Lynx Side Logo Decals.                                                                                                                                                                                                                    | 1       | 1        |

| ltem   |      |             |                                                                                                                                                               | Quantity Per |          |  |  |  |
|--------|------|-------------|---------------------------------------------------------------------------------------------------------------------------------------------------------------|--------------|----------|--|--|--|
| Number | Note | Part Number | Description                                                                                                                                                   | Package      | Assembly |  |  |  |
| 3      | С    | 1148172     | Kit, Rear Shroud, Onyx<br>Includes:<br>(1) ea. Drive/Push Decal,<br>(1) ea. Rear Shroud - Onyx,<br>(1) ea. Hook & Loop, and<br>(2) ea. Lynx Side Logo Decals. | 1            | 1        |  |  |  |
| 4      |      | 1148853     | Cover, Shroud Tail w/ Decal, Red                                                                                                                              | 1            | 1        |  |  |  |
| 4      | В    | 1148854-NLA | NLA - Cover, Shroud Tail w/ Decal, Blue                                                                                                                       | 1            | 1        |  |  |  |
| 4      | С    | 1169667     | Cover, Shroud Tail w/ Decal, Onyx                                                                                                                             | 1            | 1        |  |  |  |
| B      |      |             |                                                                                                                                                               |              |          |  |  |  |