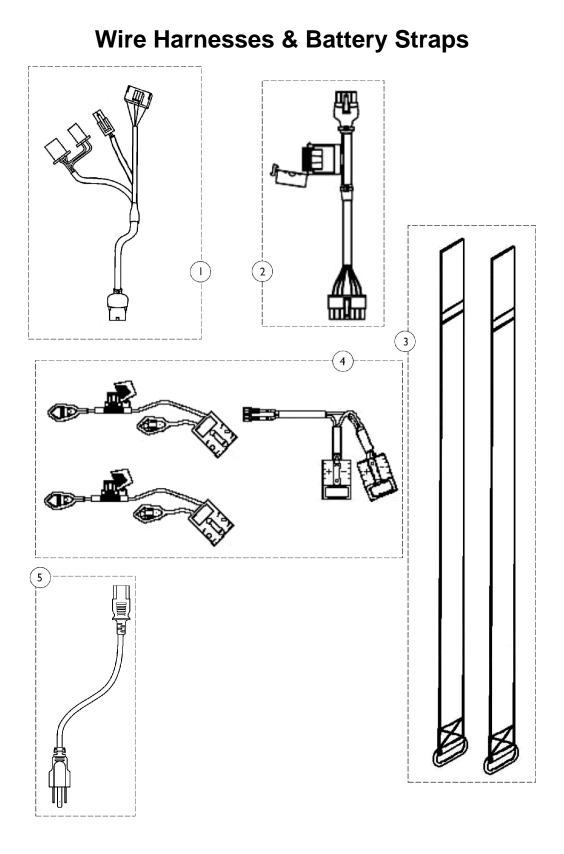

### Wire Harnesses & Battery Straps

| ltem    |      |             |                                | Quantity Per |          |  |  |
|---------|------|-------------|--------------------------------|--------------|----------|--|--|
| Number  | Note | Part Number | Description                    | Package      | Assembly |  |  |
| 1       |      | 1148831     | Harness, Front Wiring          | 1            | 1        |  |  |
| 2       |      | 1148832-NLA | NLA - Kit, Rear Wiring Harness | 1            | 1        |  |  |
| 3       |      | 1148834     | Strap, Battery                 | 1            | 1        |  |  |
| 4       |      | 1148833     | Kit, Battery Wiring            | 1            | 1        |  |  |
| 5       |      | 1144798     | Cable, Charger                 | 1            | 1        |  |  |
|         | А    | 1144835     | Fuse (3 AMP)                   | 1            | 1        |  |  |
|         | А    | 1144836     | Fuse (5 AMP)                   | 1            | 1        |  |  |
| NOTE: A |      |             |                                |              |          |  |  |