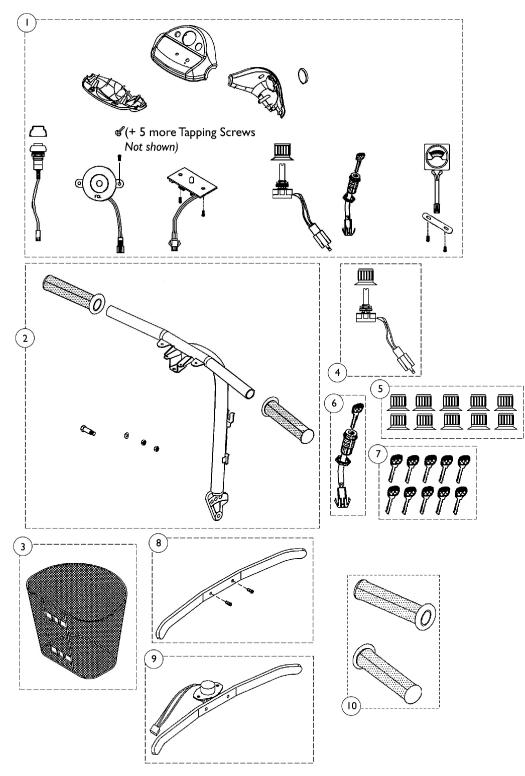

#### **Tiller Maintenance**

#### **Tiller Maintenance**

| Item   |      |             |                                                                                                                                                                                                                                                                                                                                                                                                                                                                                                                                                                                                                                                                                                                                                                                                                                 | Quantity Per |          |
|--------|------|-------------|---------------------------------------------------------------------------------------------------------------------------------------------------------------------------------------------------------------------------------------------------------------------------------------------------------------------------------------------------------------------------------------------------------------------------------------------------------------------------------------------------------------------------------------------------------------------------------------------------------------------------------------------------------------------------------------------------------------------------------------------------------------------------------------------------------------------------------|--------------|----------|
| Number | Note | Part Number | Description                                                                                                                                                                                                                                                                                                                                                                                                                                                                                                                                                                                                                                                                                                                                                                                                                     | Package      | Assembly |
| 1      | A    | 1148838     | <ul> <li>Kit, Tiller Cover, Red<br/>Includes:</li> <li>(1) ea. Upper Steering Cover,</li> <li>(1) ea. Front Steering Cover - Red,</li> <li>(1) ea. Rear Steering Cover - Red,</li> <li>(1) ea. Faceplate Decal,</li> <li>(1) ea. Reflector,</li> <li>(6) ea. Tapping Screws,</li> <li>(1) ea. Volt Meter,</li> <li>(2) ea. Screw,</li> <li>(1) ea. Speed Pot,</li> <li>(1) ea. Speed Pot,</li> <li>(1) ea. Ignition Switch w/ Key,</li> <li>(1) ea. Screw,</li> <li>(1) ea. Screw,</li> <li>(1) ea. Screw,</li> <li>(1) ea. Screw,</li> <li>(1) ea. Speed Control Knob,</li> <li>(1) ea. Ignition Switch W/ Key,</li> <li>(1) ea. Screw,</li> <li>(1) ea. Screw,</li> <li>(1) ea. Screw,</li> <li>(1) ea. Screw,</li> <li>(1) ea. Splash Cap Complete,</li> <li>(1) ea. Meter PC Board, and</li> <li>(2) ea. Screws.</li> </ul> | 1            | 1        |
| 1      | A,B  | 1148839     | <ul> <li>(1) our construct</li> <li>Kit, Tiller Cover, Blue</li> <li>Includes: <ol> <li>ea. Upper Steering Cover - Blue,</li> <li>ea. Front Steering Cover - Blue,</li> <li>ea. Rear Steering Cover - Blue,</li> <li>ea. Faceplate Decal,</li> <li>ea. Reflector,</li> <li>ea. Tapping Screws,</li> <li>ea. Volt Meter,</li> <li>ea. Speed Pot,</li> <li>ea. Speed Pot,</li> <li>ea. Speed Control Knob,</li> <li>ea. Ignition Switch w/ Key,</li> <li>ea. Screw,</li> <li>ea. Screw,</li> <li>ea. Screw,</li> <li>ea. Screw,</li> <li>ea. Horn speaker,</li> <li>ea. Splash Cap Complete,</li> <li>ea. Meter PC Board, and</li> <li>ea. Screws.</li> </ol> </li> </ul>                                                                                                                                                         | 1            | 1        |

#### **Tiller Maintenance**

| Note P<br>C | Part Number<br>1169666 | Description<br>Kit, Tiller Cover, Onyx<br>Includes:<br>(1) ea. Upper Steering Cover,<br>(1) ea. Front Steering Cover - Onyx,<br>(1) ea. Rear Steering Cover - Onyx,<br>(1) ea. Faceplate Decal,<br>(1) ea. Reflector,<br>(6) ea. Tapping Screws,                                                                                    | Package<br>1                                                                                                                                                                                                                                                                                                                                                                                                                                                                                                                                                                                                                                                                                                                                                                                                                                                                                   | Assembly<br>1                                                                                                                                                                                                                                                                                                                                                                                                                                                                                                                                                                                                                                                                                                                                                                                                                        |
|-------------|------------------------|-------------------------------------------------------------------------------------------------------------------------------------------------------------------------------------------------------------------------------------------------------------------------------------------------------------------------------------|------------------------------------------------------------------------------------------------------------------------------------------------------------------------------------------------------------------------------------------------------------------------------------------------------------------------------------------------------------------------------------------------------------------------------------------------------------------------------------------------------------------------------------------------------------------------------------------------------------------------------------------------------------------------------------------------------------------------------------------------------------------------------------------------------------------------------------------------------------------------------------------------|--------------------------------------------------------------------------------------------------------------------------------------------------------------------------------------------------------------------------------------------------------------------------------------------------------------------------------------------------------------------------------------------------------------------------------------------------------------------------------------------------------------------------------------------------------------------------------------------------------------------------------------------------------------------------------------------------------------------------------------------------------------------------------------------------------------------------------------|
| C           | 1169666                | Includes:<br>(1) ea. Upper Steering Cover,<br>(1) ea. Front Steering Cover - Onyx,<br>(1) ea. Rear Steering Cover - Onyx,<br>(1) ea. Faceplate Decal,<br>(1) ea. Reflector,<br>(6) ea. Tapping Screws,                                                                                                                              | 1                                                                                                                                                                                                                                                                                                                                                                                                                                                                                                                                                                                                                                                                                                                                                                                                                                                                                              | 1                                                                                                                                                                                                                                                                                                                                                                                                                                                                                                                                                                                                                                                                                                                                                                                                                                    |
|             |                        | <ol> <li>(1) ea. Volt Meter,</li> <li>(2) ea. Screw,</li> <li>(1) ea. Speed Pot,</li> <li>(1) ea. Speed Control Knob,</li> <li>(1) ea. Ignition Switch w/ Key,</li> <li>(1) ea. Horn speaker,</li> <li>(2) ea. Screw,</li> <li>(1) ea. Splash Cap Complete,</li> <li>(1) ea. Meter PC Board, and</li> <li>(2) ea. Screws</li> </ol> |                                                                                                                                                                                                                                                                                                                                                                                                                                                                                                                                                                                                                                                                                                                                                                                                                                                                                                |                                                                                                                                                                                                                                                                                                                                                                                                                                                                                                                                                                                                                                                                                                                                                                                                                                      |
|             | 1148841                | <ul> <li>Kit, Steering Bar</li> <li>Includes:</li> <li>(1) ea. Steering Bar,</li> <li>(2) ea. Hand Grips,</li> <li>(1) ea. Plain Washer,</li> <li>(2) ea. Nylon Washer, and</li> </ul>                                                                                                                                              | 1                                                                                                                                                                                                                                                                                                                                                                                                                                                                                                                                                                                                                                                                                                                                                                                                                                                                                              | 1                                                                                                                                                                                                                                                                                                                                                                                                                                                                                                                                                                                                                                                                                                                                                                                                                                    |
| D 1         | 148861-NLA             |                                                                                                                                                                                                                                                                                                                                     | 1                                                                                                                                                                                                                                                                                                                                                                                                                                                                                                                                                                                                                                                                                                                                                                                                                                                                                              | 1                                                                                                                                                                                                                                                                                                                                                                                                                                                                                                                                                                                                                                                                                                                                                                                                                                    |
|             | 1577430                | Front Composite Basket                                                                                                                                                                                                                                                                                                              | 1                                                                                                                                                                                                                                                                                                                                                                                                                                                                                                                                                                                                                                                                                                                                                                                                                                                                                              | 1                                                                                                                                                                                                                                                                                                                                                                                                                                                                                                                                                                                                                                                                                                                                                                                                                                    |
| A           | 1144791                | Kit, Speed Pot - Includes:<br>Speed Control Knob (1) and<br>Speed Pot - 30 K Ohms (1)                                                                                                                                                                                                                                               | 1                                                                                                                                                                                                                                                                                                                                                                                                                                                                                                                                                                                                                                                                                                                                                                                                                                                                                              | 1                                                                                                                                                                                                                                                                                                                                                                                                                                                                                                                                                                                                                                                                                                                                                                                                                                    |
| A           | 1144792                | Package, Speed Control Knob                                                                                                                                                                                                                                                                                                         | 10                                                                                                                                                                                                                                                                                                                                                                                                                                                                                                                                                                                                                                                                                                                                                                                                                                                                                             | 1                                                                                                                                                                                                                                                                                                                                                                                                                                                                                                                                                                                                                                                                                                                                                                                                                                    |
|             | 1144793                | Ignition Switch with Key Assembly                                                                                                                                                                                                                                                                                                   | 1                                                                                                                                                                                                                                                                                                                                                                                                                                                                                                                                                                                                                                                                                                                                                                                                                                                                                              | 1                                                                                                                                                                                                                                                                                                                                                                                                                                                                                                                                                                                                                                                                                                                                                                                                                                    |
|             | 1144794                | Package, Ignition Key                                                                                                                                                                                                                                                                                                               | 10                                                                                                                                                                                                                                                                                                                                                                                                                                                                                                                                                                                                                                                                                                                                                                                                                                                                                             | 1                                                                                                                                                                                                                                                                                                                                                                                                                                                                                                                                                                                                                                                                                                                                                                                                                                    |
|             | 1144796                | Throttle Lever w/ Hardware                                                                                                                                                                                                                                                                                                          | 1                                                                                                                                                                                                                                                                                                                                                                                                                                                                                                                                                                                                                                                                                                                                                                                                                                                                                              | 1                                                                                                                                                                                                                                                                                                                                                                                                                                                                                                                                                                                                                                                                                                                                                                                                                                    |
|             | 1144795                | Throttle Pot and Lever Assembly                                                                                                                                                                                                                                                                                                     | 1                                                                                                                                                                                                                                                                                                                                                                                                                                                                                                                                                                                                                                                                                                                                                                                                                                                                                              | 1                                                                                                                                                                                                                                                                                                                                                                                                                                                                                                                                                                                                                                                                                                                                                                                                                                    |
|             | 1144802                | Hand Grip (Pair)                                                                                                                                                                                                                                                                                                                    | 2                                                                                                                                                                                                                                                                                                                                                                                                                                                                                                                                                                                                                                                                                                                                                                                                                                                                                              | 1                                                                                                                                                                                                                                                                                                                                                                                                                                                                                                                                                                                                                                                                                                                                                                                                                                    |
|             | A<br>A<br>ue to desig  | D 1148861-NLA<br>1577430<br>A 1144791<br>A 1144792<br>1144793<br>1144793<br>1144794<br>1144796<br>1144795<br>1144802<br>ue to design change, the kno<br>o be used on scooters built b                                                                                                                                               | <ul> <li>(2) ea. Screw,</li> <li>(1) ea. 2-Pole Switch Complete,</li> <li>(1) ea. Splash Cap Complete,</li> <li>(1) ea. Meter PC Board, and</li> <li>(2) ea. Screws.</li> <li>1148841</li> <li>Kit, Steering Bar<br/>Includes:</li> <li>(1) ea. Steering Bar,</li> <li>(2) ea. Hand Grips,</li> <li>(1) ea. Plain Washer,</li> <li>(2) ea. Nylon Washer, and</li> <li>(1) ea. Bolt.</li> </ul> D 1148861-NLA NLA - Basket <ul> <li>1577430</li> <li>Front Composite Basket</li> <li>A 1144791</li> <li>Kit, Speed Pot - Includes:<br/>Speed Control Knob (1) and<br/>Speed Pot - 30 K Ohms (1)</li> </ul> A 1144792 <ul> <li>Package, Speed Control Knob</li> <li>1144793</li> <li>Ignition Switch with Key Assembly</li> <li>1144794</li> <li>Package, Ignition Key</li> <li>1144795</li> <li>Throttle Lever w/ Hardware</li> <li>1144795</li> <li>Throttle Pot and Lever Assembly</li> </ul> | (2) ea. Screw,<br>(1) ea. 2-Pole Switch Complete,<br>(1) ea. Splash Cap Complete,<br>(1) ea. Splash Cap Complete,<br>(1) ea. Screws.1148841Kit, Steering Bar<br>Includes:<br>(1) ea. Steering Bar,<br>(2) ea. Hand Grips,<br>(1) ea. Steering Bar,<br>(2) ea. Hand Grips,<br>(1) ea. Plain Washer,<br>(2) ea. Nylon Washer, and<br>(1) ea. Bolt.D1148861-NLANLA - Basket11A1144791Kit, Speed Pot - Includes:<br>Speed Control Knob (1) and<br>Speed Pot - 30 K Ohms (1)A1144792Package, Speed Control Knob101144793Ignition Switch with Key Assembly11144794Package, Ignition Key101144795Throttle Lever w/ Hardware111447951144802Hand Grip (Pair)2ue to design change, the knob may be differenct in appearance but is functionally equivalent to the original knot or be used on scooters built before serial number 108CT600382. |