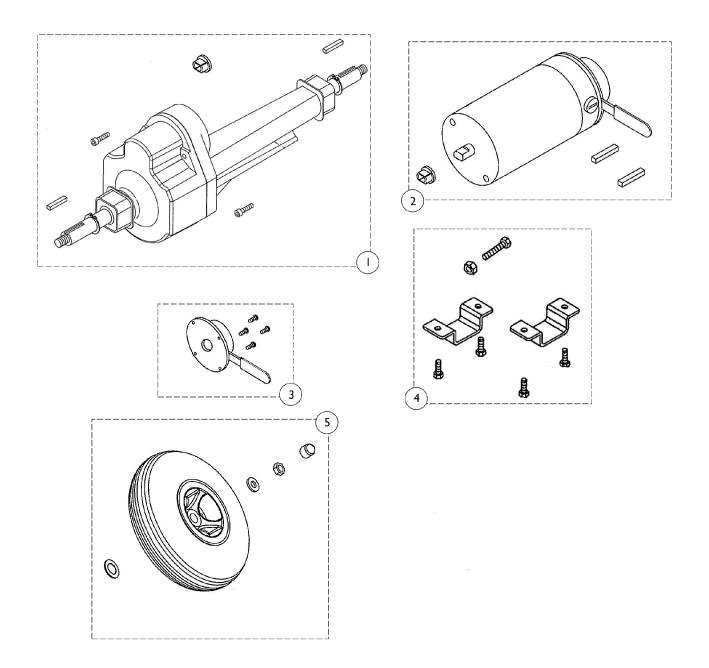

#### Motor, Transaxle & Rear Wheel

| ltem<br>Number | Note      | Part Number         |                                                      | Quantity Per |          |
|----------------|-----------|---------------------|------------------------------------------------------|--------------|----------|
|                |           |                     | Description                                          | Package      | Assembly |
| 1              |           | 1148824             | Kit, Transaxle                                       | 1            | 1        |
|                |           |                     | Includes:                                            |              |          |
|                |           |                     | (1) ea. Differential,                                |              |          |
|                |           |                     | (2) ea. Keys,                                        |              |          |
|                |           |                     | (2) ea. Bolts,                                       |              |          |
|                |           |                     | (1) ea. Guide, and                                   |              |          |
|                |           |                     | (1) ea. Decal, Inspection.                           |              |          |
| 2              |           | 1148825             | Kit, Motor with Brake                                | 1            | 1        |
|                |           |                     | Includes:                                            |              |          |
|                |           |                     | (1) ea. Motor Assembly,                              |              |          |
|                |           |                     | (1) ea. Guide, and                                   |              |          |
|                |           |                     | (2) ea. Keys.                                        |              |          |
| 3              |           | 1148827             | Kit, Brake with Hardware                             | 1            | 1        |
|                |           |                     | Includes:                                            |              |          |
|                |           |                     | (1) ea. Brake and                                    |              |          |
|                |           |                     | (4) ea. Screw M4 x 8L.                               |              |          |
| 4<br>5         |           | 1148835             | Kit, Transaxle Hardware                              | 1            | 1        |
|                |           |                     | Includes                                             |              |          |
|                |           |                     | (2) ea. Holder, Differential,                        |              |          |
|                |           |                     | (4) ea. Bolt M6 x 12L,<br>(1) ea. Bolt M8 x 25L, and |              |          |
|                |           |                     | (1) ea. Bolt M8 x 25L, and<br>(1) ea. Nut.           |              |          |
|                |           | 1110000             |                                                      |              |          |
|                |           | 1148860             | Kit, Rear Wheel<br>Includes:                         | 1            | 1        |
|                |           |                     | (2) ea. Spacers.                                     |              |          |
|                |           |                     | (1) ea. Rear Wheel,                                  |              |          |
|                |           |                     | (1) ea. Plain Washer,                                |              |          |
|                |           |                     | (1) ea. Nylon Nut, and                               |              |          |
|                |           |                     | (1) ea. Cap Washer.                                  |              |          |
| 6              | А         | 1144824             | Kit, Anti-Tip Wheels                                 | 1            | 1        |
|                |           | 1144024             | Includes:                                            |              |          |
|                |           |                     | (2) ea. Nylon Nut,                                   |              |          |
|                |           |                     | (4) ea. Bearings,                                    |              |          |
|                |           |                     | (2) ea. Bolts, and                                   |              |          |
|                |           |                     | (2) ea. Anti-Tip Wheels                              |              |          |
| NOTE: A        | - Not sho | wn in illustration. |                                                      | 1            | I        |