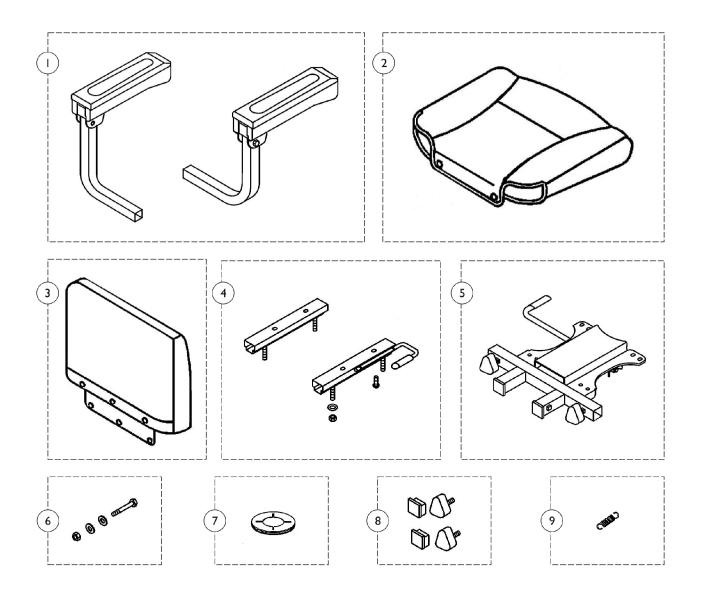

#### Seat and Arms - L-3X

NOTE: A full seat assembly is not available at this time, please order seat components separately.

#### Seat and Arms - L-3X

NOTE: A full seat assembly is not available at this time, please order seat components separately.

| Note | Part Number<br>1168468 | Description         Arm Assembly (Pair)         Arm Assembly - Right         Arm Assembly - Loft    | Package<br>2<br>1                                                                                                                                                                                                                                                                                                                                      | Assembly<br>1                                                                                                                                                                                                                                                                                                                                                                                                                                                                                                                                                                                                                                                                                                                                                                                                                       |
|------|------------------------|-----------------------------------------------------------------------------------------------------|--------------------------------------------------------------------------------------------------------------------------------------------------------------------------------------------------------------------------------------------------------------------------------------------------------------------------------------------------------|-------------------------------------------------------------------------------------------------------------------------------------------------------------------------------------------------------------------------------------------------------------------------------------------------------------------------------------------------------------------------------------------------------------------------------------------------------------------------------------------------------------------------------------------------------------------------------------------------------------------------------------------------------------------------------------------------------------------------------------------------------------------------------------------------------------------------------------|
| -    |                        | Arm Assembly - Right                                                                                | 2                                                                                                                                                                                                                                                                                                                                                      | 1                                                                                                                                                                                                                                                                                                                                                                                                                                                                                                                                                                                                                                                                                                                                                                                                                                   |
| -    |                        |                                                                                                     | 1                                                                                                                                                                                                                                                                                                                                                      |                                                                                                                                                                                                                                                                                                                                                                                                                                                                                                                                                                                                                                                                                                                                                                                                                                     |
| -    |                        | Arm Accomply Loft                                                                                   |                                                                                                                                                                                                                                                                                                                                                        | 1                                                                                                                                                                                                                                                                                                                                                                                                                                                                                                                                                                                                                                                                                                                                                                                                                                   |
| -    |                        | Arm Assembly - Left                                                                                 | 1                                                                                                                                                                                                                                                                                                                                                      | 1                                                                                                                                                                                                                                                                                                                                                                                                                                                                                                                                                                                                                                                                                                                                                                                                                                   |
| _    | 1148847-NLA            | NLA - Cover, Seat                                                                                   | 1                                                                                                                                                                                                                                                                                                                                                      | 1                                                                                                                                                                                                                                                                                                                                                                                                                                                                                                                                                                                                                                                                                                                                                                                                                                   |
| D    | 1168466                | Cover, Seat                                                                                         | 1                                                                                                                                                                                                                                                                                                                                                      | 1                                                                                                                                                                                                                                                                                                                                                                                                                                                                                                                                                                                                                                                                                                                                                                                                                                   |
| С    | 1148848-NLA            | NLA - Cover, Backrest                                                                               | 1                                                                                                                                                                                                                                                                                                                                                      | 1                                                                                                                                                                                                                                                                                                                                                                                                                                                                                                                                                                                                                                                                                                                                                                                                                                   |
| D    | 1168465                | Cover, Backrest                                                                                     | 1                                                                                                                                                                                                                                                                                                                                                      | 1                                                                                                                                                                                                                                                                                                                                                                                                                                                                                                                                                                                                                                                                                                                                                                                                                                   |
|      | 1148845                | Kit, Seat Slide                                                                                     | 1                                                                                                                                                                                                                                                                                                                                                      | 1                                                                                                                                                                                                                                                                                                                                                                                                                                                                                                                                                                                                                                                                                                                                                                                                                                   |
|      | 1148846-NLA            | NLA - Seat Bracket Assembly                                                                         | 1                                                                                                                                                                                                                                                                                                                                                      | 1                                                                                                                                                                                                                                                                                                                                                                                                                                                                                                                                                                                                                                                                                                                                                                                                                                   |
| D    | 1169832                | Seat Bracket Assembly                                                                               | 1                                                                                                                                                                                                                                                                                                                                                      | 1                                                                                                                                                                                                                                                                                                                                                                                                                                                                                                                                                                                                                                                                                                                                                                                                                                   |
|      | 1148850-NLA            | NLA - Hardware, Seat Post<br>Includes:<br>(1) ea. Nylon Nut,<br>(1) ea. Bolt, &<br>(2) ea. Washers. | 1                                                                                                                                                                                                                                                                                                                                                      | 1                                                                                                                                                                                                                                                                                                                                                                                                                                                                                                                                                                                                                                                                                                                                                                                                                                   |
|      | 1148852                | Liner, Shroud/Guide Seat                                                                            | 1                                                                                                                                                                                                                                                                                                                                                      | 1                                                                                                                                                                                                                                                                                                                                                                                                                                                                                                                                                                                                                                                                                                                                                                                                                                   |
|      | 1148849-NLA            | NLA - Kit, Plugs and Knobs<br>Includes:<br>(2) ea. Screws &<br>(2) ea. Plugs.                       | 1                                                                                                                                                                                                                                                                                                                                                      | 1                                                                                                                                                                                                                                                                                                                                                                                                                                                                                                                                                                                                                                                                                                                                                                                                                                   |
|      | 1144812                | Spring, Seat Lever                                                                                  | 1                                                                                                                                                                                                                                                                                                                                                      | 1                                                                                                                                                                                                                                                                                                                                                                                                                                                                                                                                                                                                                                                                                                                                                                                                                                   |
|      | D<br>Before S          | 1148845<br>1148846-NLA<br>D 1169832<br>1148850-NLA<br>1148852<br>1148849-NLA                        | 1148845Kit, Seat Slide1148846-NLANLA - Seat Bracket Assembly1169832Seat Bracket Assembly1148850-NLANLA - Hardware, Seat Post<br>Includes:<br>(1) ea. Nylon Nut,<br>(1) ea. Bolt, &<br>(2) ea. Washers.1148852Liner, Shroud/Guide Seat1148849-NLANLA - Kit, Plugs and Knobs<br>Includes:<br>(2) ea. Screws &<br>(2) ea. Plugs.1144812Spring, Seat Lever | 1148845       Kit, Seat Slide       1         1148846-NLA       NLA - Seat Bracket Assembly       1         1169832       Seat Bracket Assembly       1         1148850-NLA       NLA - Hardware, Seat Post       1         11000000       Includes:       (1) ea. Nylon Nut,       1         (1) ea. Bolt, &       (2) ea. Washers.       1         1148852       Liner, Shroud/Guide Seat       1         1148849-NLA       NLA - Kit, Plugs and Knobs       1         Includes:       (2) ea. Screws &       1         (2) ea. Plugs.       1       1         1144812       Spring, Seat Lever       1         Before 9/7/10       1       1 |