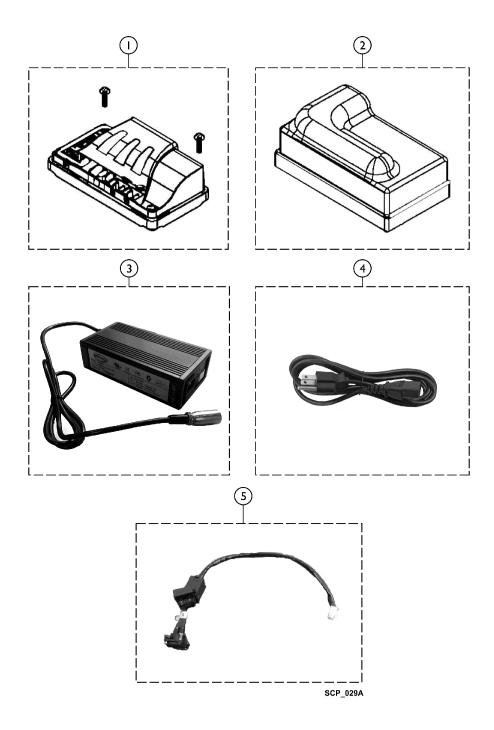

### **Chargers - Controller & Cable Cover**

| ltem   |      |                                                  |                                                                              | Quantity Per |          |  |  |
|--------|------|--------------------------------------------------|------------------------------------------------------------------------------|--------------|----------|--|--|
| Number | Note | Part Number                                      | Description                                                                  | Package      | Assembly |  |  |
| 1      | A,B  | 1148828                                          | Controller R-Series (DR-90) w/ Hardware                                      | 1            | 1        |  |  |
| 2      |      | 1148829-NLA                                      | NLA - Cover, Plastic Cable                                                   | 1            | 1        |  |  |
| 3      | A,C  | 1148830                                          | Charger, Off-Board, 24 DC (5 AMP)                                            | 1            | 1        |  |  |
| 4      |      | 1144798                                          | Cable, Charger                                                               | 1            | 1        |  |  |
| 5      |      | 1165866                                          | Cable, Charger w/ Fuse                                                       | 1            | 1        |  |  |
|        |      |                                                  |                                                                              |              |          |  |  |
|        |      | controller and (2) atta<br>arger does not come w | ching screws.<br>ith the Power Cable, order 1144798 when ordering this item. |              |          |  |  |