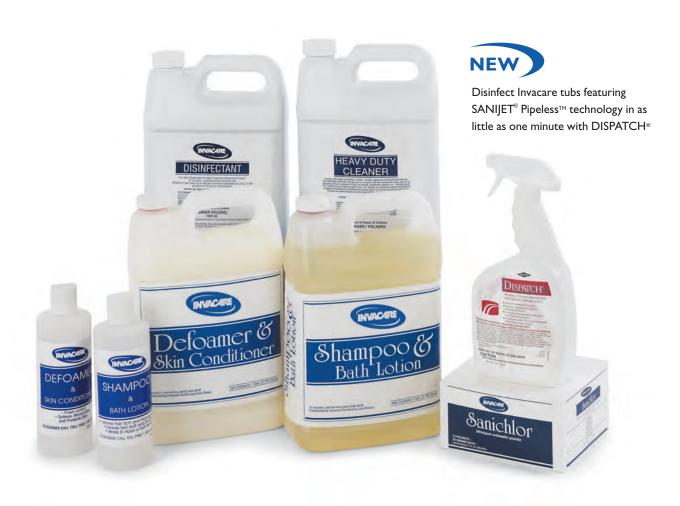

## Skin Care, Cleaning and Disinfecting Products

.....

Gentle on residents' skin, tough on bacteria. Invacare offers products that quickly clean and disinfect our bathing systems and skin care products for a better bathing experience from start to finish.

| Product                                                                                                                                                                                                                                                                                                                                   | ltem<br>Number             | Description                                                                                                                                                                |
|-------------------------------------------------------------------------------------------------------------------------------------------------------------------------------------------------------------------------------------------------------------------------------------------------------------------------------------------|----------------------------|----------------------------------------------------------------------------------------------------------------------------------------------------------------------------|
| <b>DISPATCH®</b> (One Minute Cleaner & Disinfectant) Ready-to-use spray cleaner disinfectant. Stabilized bleach and detergent solution that kills pathogens fast with a one minute contact time.                                                                                                                                          | IH7950                     | CASE / 6-32 oz. Bottles DISPATCH® DISINFECTANT                                                                                                                             |
| Shampoo & Bath Lotion  Gentle cleansing agents combined with highly effective conditioners and moisturizers to soften, soothe, and protect the skin and leave hair clean and manageable.                                                                                                                                                  | IH7030<br>IH7040<br>IH7050 | ONE GALLON SHAMPOO AND BATH LOTION  CASE / 4 - I GALLON SHAMPOO AND BATH LOTION  16 OUNCES SHAMPOO AND BATH LOTION                                                         |
| Defoamer & Skin Conditioner  Skin protectants and emollients are blended to soften, moisturize, and condition the skin while controlling excessive foaming in whirlpool tubs. Two capfuls placed into the water prior to the whirlpool process helps control dry skin problems and keeps whirlpool equipment operating effectively.       | IH7130<br>IH7140<br>IH7150 | ONE GALLON DEFOAMER AND SKIN CONDITIONER CASE / 4 - 1 GALLON DEFOAMER AND SKIN CONDITIONER 16 OUNCES DEFOAMER AND SKIN CONDITIONER                                         |
| <b>Starter Kit</b> Try the most popular products with a small investment in the starter kit.                                                                                                                                                                                                                                              | IH7232G                    | STARTER KIT Includes: I-16 oz. Shampoo, I-16 oz. Defoamer and I-32oz. bottle of DISPATCH® Disinfectant                                                                     |
| Disinfectant  A highly concentrated blend of quaternary disinfectants. Effective against a broad spectrum of bacteria, this product is virucidal, fungicidal, and will prevent the growth of mold and mildew and their odors. Formulated for use on a daily basis to disinfect at low dilution levels (1/2 ounce per gallon of water).    | IH7330<br>IH7340           | ONE GALLON DISINFECTANT  CASE / 4 - I GALLON DISINFECTANT                                                                                                                  |
| Heavy-Duty Cleaner This proven one-step cleaner, disinfectant, mildewstat, and deodorant, removes soap scum and lime deposits that may harbor bacterial growth. It is effective in water up to 400 ppm hardness, and kills a broad spectrum of organisms.                                                                                 | IH7430<br>IH7440           | ONE GALLON HEAVY DUTY CLEANER  CASE / 4 - I GALLON HEAVY DUTY CLEANER                                                                                                      |
| Sanichlor  A thorough and effective whirlpool antiseptic treatment for use with the resident. Made of 100% Chloramine T.The convenient water soluble Sanichlor packet is dropped into the water with the bathing resident. Sanichlor reduces the potential for cross or auto contamination. Sanichlor does not destroy new tissue growth. | IH7740<br>IH7750<br>IH7765 | 50 gm PKT - 1 Box/12 Pkts SANICHLOR<br>50 gm PKT - 1 CS/10 Boxes SANICHLOR<br>80 gm PKT - 1 CS/10 Boxes SANICHLOR<br>Packets are perforated and separable to 25 gm packets |
| Miscellaneous Pumps, trigger sprayers and empty bottles                                                                                                                                                                                                                                                                                   | IH7800<br>IH7840<br>IH7850 | GALLON PUMP ADJUSTABLE TRIGGER SPRAY FOR 16 OZ BOTTLES ONLY 16 OZ. SHAMPOO BOTTLE (EMPTY) w/Flip-top Cap                                                                   |