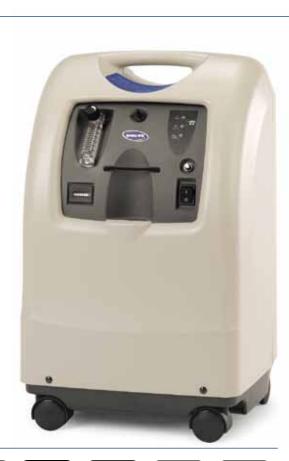

The **Invacare® Perfecto2<sup>™</sup> V Oxygen Concentrator** is an economical addition to the premier Invacare stationary concentrator line. This 5-liter concentrator is small, quiet and lightweight and comes standard with the **Invacare® SensO2® Oxygen Sensor**. The Perfecto2 V unit incorporates many of the best features of the market-leading Invacare® Perfecto2<sup>™</sup> Concentrator, including its contemporary, patient preferred external design and color.

# Features

Top handle for ease of mobility

Pressure-based system is superior to timing-based systems

Self-diagnostic electronics minimize troubleshooting time

Alarms and safety systems: Battery-free power-loss alarm; Invacare® Sieve-GARD<sup>™</sup> Monitor protects sieve from degradation; Invacare® SensO<sub>2</sub>® Oxygen Monitor; Compressor 35 PSI pressure-relief valve,Low flow alarm Servicing parts compatibility: Compatible with many Invacare® Platinum<sup>™</sup> 10 Oxygen Concentrator parts Simplified preventative maintenance schedule: Replace preventative maintenance components as needed