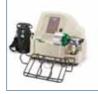

# HCPCS Code: E1390

Invacare® HomeFill® Oxygen System connection

HomeFill compressor and Ready-Rack have been updated to coordinate with the  $\mathsf{Perfecto}_2$  Concentrator. Use with Invacare cylinders