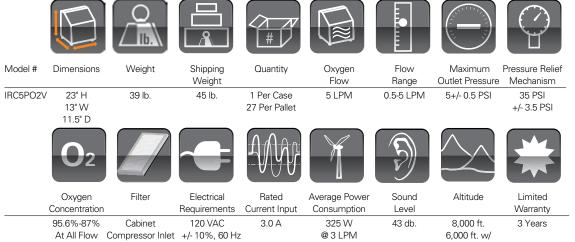

# HCPCS Code: E1390

Invacare® HomeFill® Oxygen System connection

HomeFill compressor and Ready-Rack have been updated to coordinate with the  $\mathsf{Perfecto}_2$  Concentrator. Use with Invacare cylinders