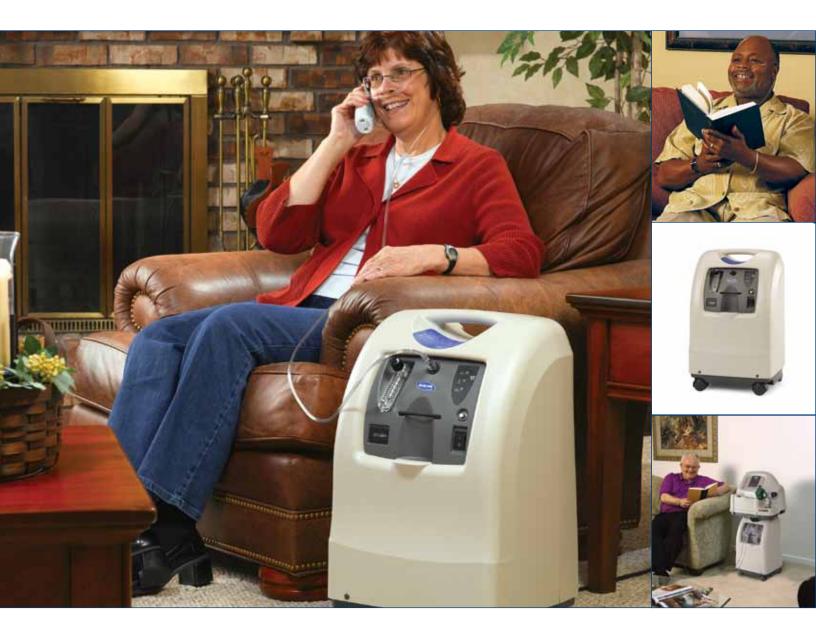

The **Invacare® Perfecto2<sup>™</sup> V Oxygen Concentrator** is an economical addition to the premier Invacare stationary concentrator line. This 5-liter concentrator is small, quiet and lightweight and comes standard with the **Invacare® SensO2® Oxygen Sensor**. The Perfecto2 V unit incorporates many of the best features of the market-leading Invacare® Perfecto2<sup>™</sup> Concentrator, including its contemporary, patient preferred external design and color.

# Features

Top handle for ease of mobility

Pressure-based system is superior to timing-based systems

Self-diagnostic electronics minimize troubleshooting time

Alarms and safety systems: Battery-free power-loss alarm; Invacare® Sieve-GARD<sup>™</sup> Monitor protects sieve from degradation; Invacare® SensO<sub>2</sub>® Oxygen Monitor; Compressor 35 PSI pressure-relief valve,Low flow alarm Servicing parts compatibility: Compatible with many Invacare® Platinum<sup>™</sup> 10 Oxygen Concentrator parts Simplified preventative maintenance schedule: Replace preventative maintenance components as needed