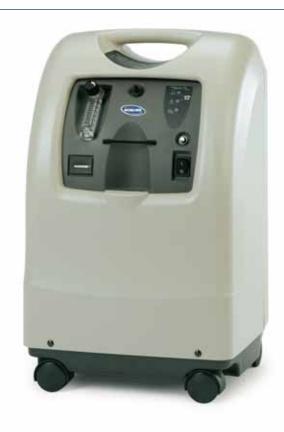

# INVACARE® PERFECTO2<sup>™</sup> OXYGEN CONCENTRATOR

The Invacare® Perfecto2™ Oxygen Concentrator is the smallest, lightest, quietest and most efficient 5-liter concentrator ever produced by Invacare. The high performing Perfecto2 unit incorporates all the best features of the market-leading Invacare® Platinum™ XL concentrator, while significantly improving upon the key specifications of the Platinum XL Concentrator and offering a contemporary, patient-preferred design and color. Available with or without the Invacare® SensO2® Oxygen Sensor, the Perfecto2 Concentrator represents a quantum leap forward in the evolution of oxygen concentrators.

### **Features**

75% quieter than Invacare® Platinum™ XL Concentrator 25% more energy efficient than Invacare Platinum XL Concentrator

17% lighter than Invacare Platinum XL Concentrator 33% smaller than Invacare Platinum XL Concentrator Contemporary design and color

Top handle for ease of mobility

Pressure-based system is superior to timing-based systems

Self-diagnostic electronics minimize troubleshooting time Servicing parts compatibility: Compatible with many Platinum concentrator parts