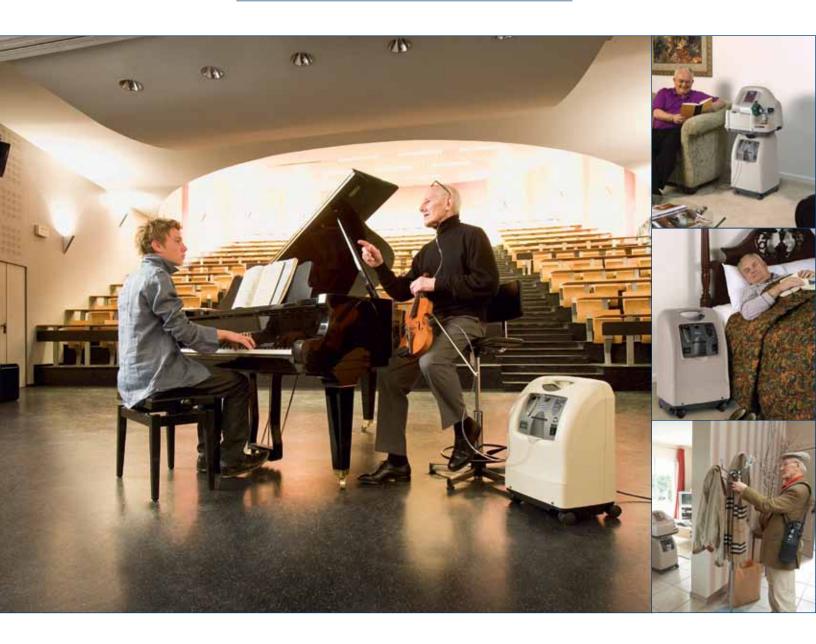

# INVACARE® PERFECTO2<sup>™</sup> OXYGEN CONCENTRATOR

The Invacare® Perfecto2™ Oxygen Concentrator is the smallest, lightest, quietest and most efficient 5-liter concentrator ever produced by Invacare. The high performing Perfecto2 unit incorporates all the best features of the market-leading Invacare® Platinum™ XL concentrator, while significantly improving upon the key specifications of the Platinum XL Concentrator and offering a contemporary, patient-preferred design and color. Available with or without the Invacare® SensO2® Oxygen Sensor, the Perfecto2 Concentrator represents a quantum leap forward in the evolution of oxygen concentrators.