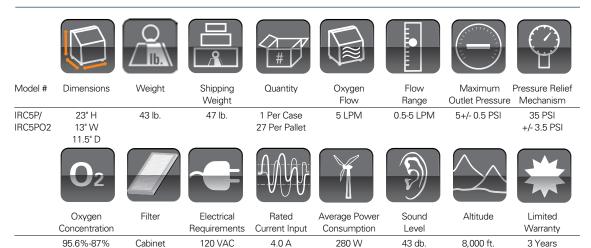

Compressor Inlet +/- 10%, 60 Hz

Outlet HEPA

Easy to maintain filter

At All Flow Rates

6,000 ft. w/

HomeFill System

@ 3 LPM